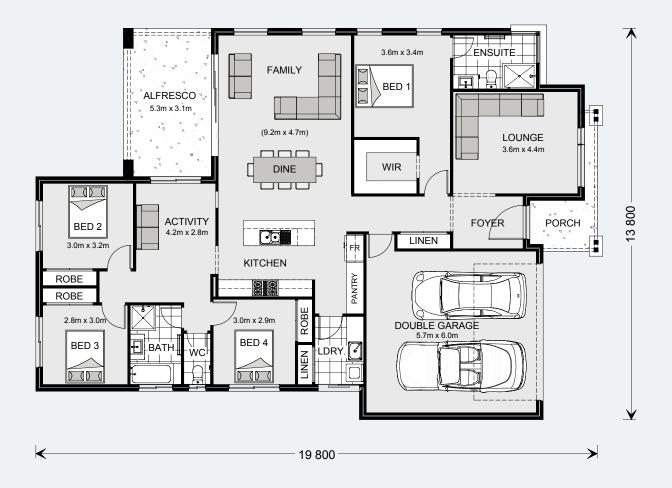

#### Floor Area

| Total    | 230.1 m² |
|----------|----------|
| Porch    | 5.6 m²   |
| Alfresco | 16.2 m²  |
| Garage   | 38.0 m²  |
| Living   | 170.3 m² |
|          |          |

At the heart of the home is the perfect space for the family to come together and entertain guests, boasting an impressive open plan living area with kitchen, Dining and Family that opens outdoors onto a large covered Alfresco.

Towards the rear of the home is the kids' zone with bedrooms and family bathroom surrounding a central activity room. A master bedroom suite is privately positioned behind a separate lounge room to the front and is complemented by a wellappointed ensuite and walk in robe.