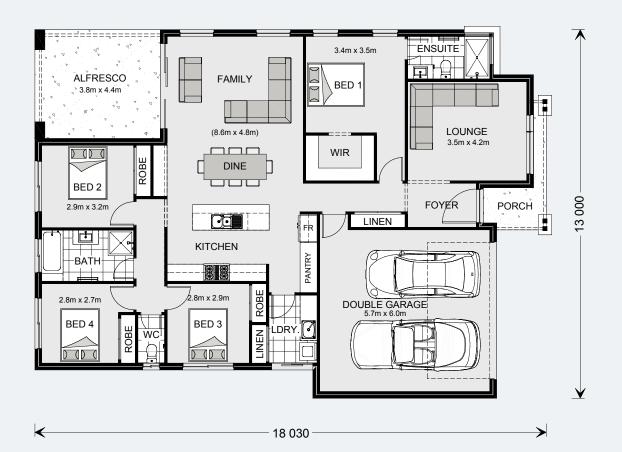

#### Floor Area

| Total    | 211.0 m <sup>2</sup> |
|----------|----------------------|
| Porch    | 4.6 m²               |
| Alfresco | 17.0 m²              |
| Garage   | 38.0 m²              |
| Living   | 151.4 m²             |

At the heart of the home is the perfect space for the family to come together and entertain guests, boasting an impressive open plan living area with kitchen, Dining and Family that opens outdoors onto a large covered Alfresco.

Towards the rear of the home is the kids' zone with bedrooms and family bathroom surrounding a central activity room. A master bedroom suite is privately positioned behind a separate lounge room to the front and is complemented by a wellappointed ensuite and walk in robe.