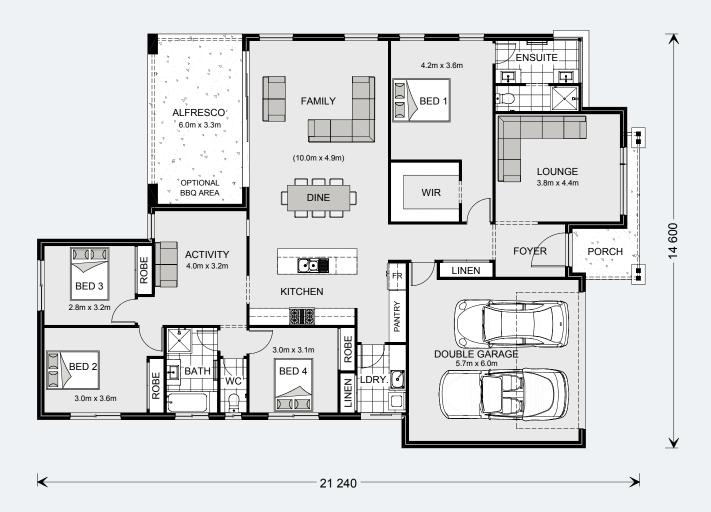

#### Floor Area

| Total    | 252.5 m² |
|----------|----------|
| Porch    | 5.7 m²   |
| Alfresco | 20.0 m²  |
| Garage   | 38.0 m²  |
| Living   | 188.8 m² |
|          |          |

At the heart of the home is the perfect space for the family to come together and entertain guests, boasting an impressive open plan living area with kitchen, Dining and Family that opens outdoors onto a large covered Alfresco.

Towards the rear of the home is the kids' zone with bedrooms and family bathroom surrounding a central activity room. A master bedroom suite is privately positioned behind a separate lounge room to the front and is complemented by a wellappointed ensuite and walk in robe.