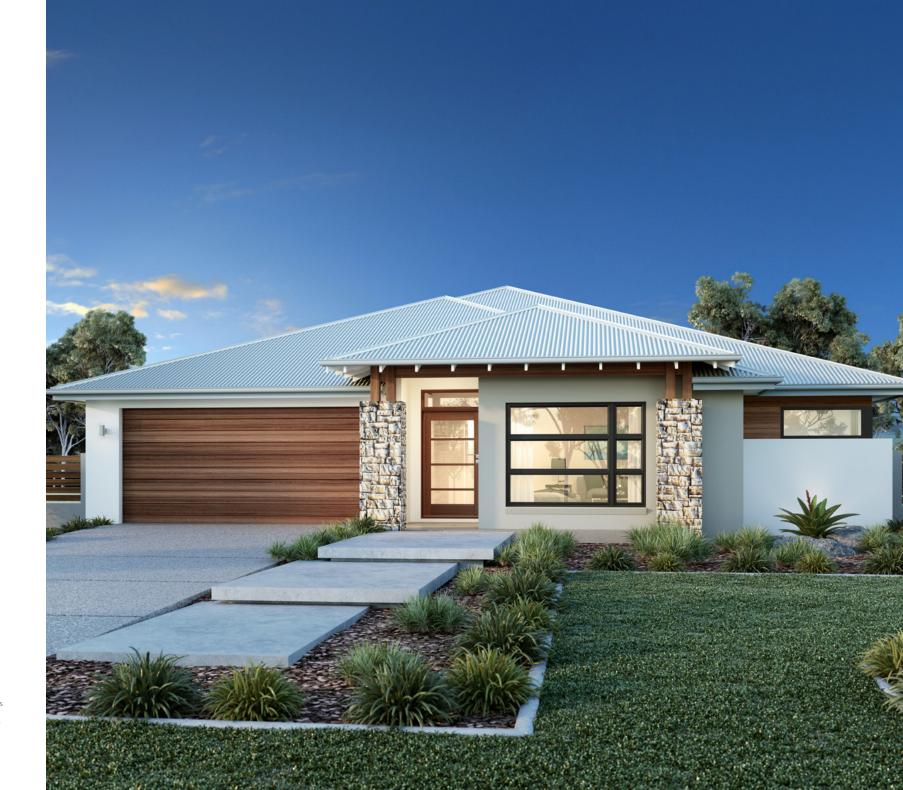

The Vista design offers individually crafted facades that will inspire you by providing a choice of homes that reflect your personal lifestyle and preferences.

Combining elegant spatial flow and intelligent separation of private spaces the Vista design has all the features to meet modern family requirements with space for every member of the family.

At the heart of the home is the perfect space for the family to come together and entertain guests, boasting an impressive open plan living area with kitchen, Dining and Family that opens outdoors onto a large covered Alfresco.

Towards the rear of the home is the kids' zone with bedrooms and family bathroom surrounding a central activity room. A master bedroom suite is privately positioned behind a separate lounge room to the front and is complemented by a wellappointed ensuite and walk in robe.