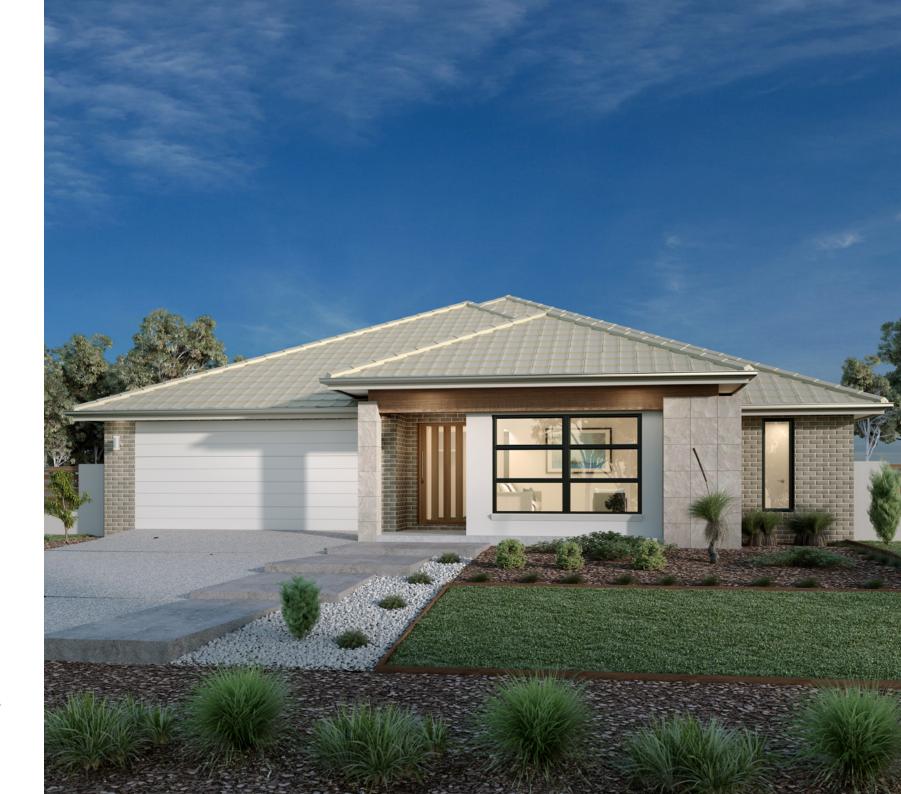

nd preferences.

Combining elegant spatial flow and intelligent separation of private spaces the Vista design has all the features to meet modern family requirements with space for every member of the family.

At the heart of the home is the perfect space for the family to come together and entertain guests, boasting an impressive open plan living area with kitchen, Dining and Family that opens outdoors onto a large covered Alfresco.

Towards the rear of the home is the kids' zone with bedrooms and family bathroom surrounding a central activity room. A master bedroom suite is privately positioned behind a separate lounge room to the front and is complemented by a wellappointed ensuite and walk in robe.





BEDROOM





BEDROOM





KITCHEN



FAMILY





LOUNGE





URBAN





EXECUTIVE





BEACH





CLASSIC





HAMPTONS





RESORT