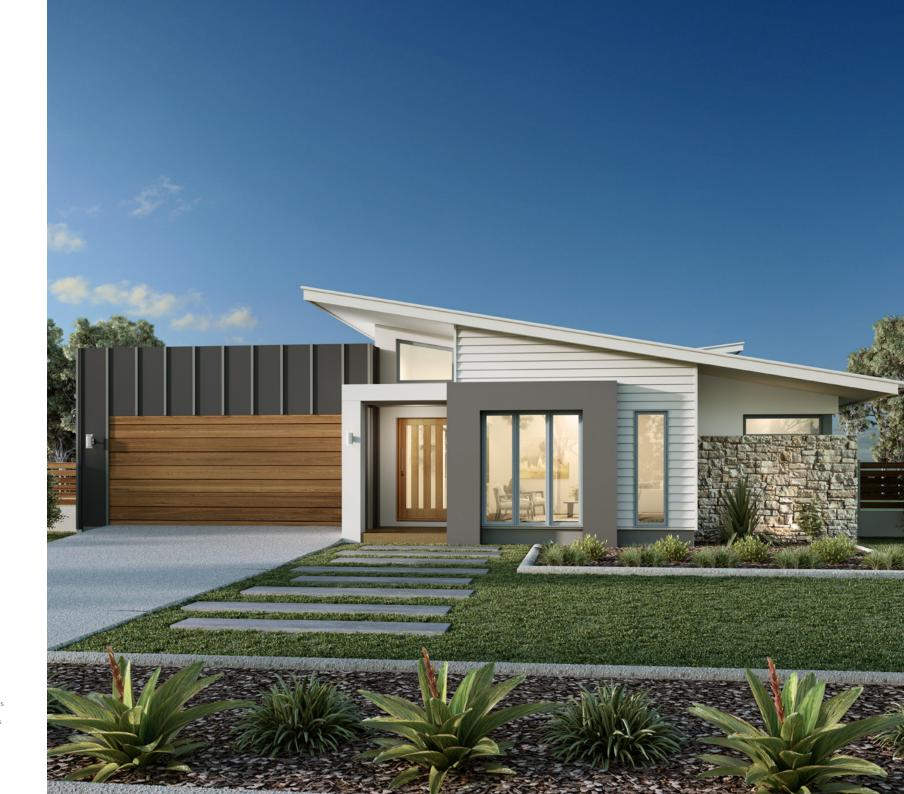

ces.

Combining elegant spatial flow and intelligent separation of private spaces the Vista design has all the features to meet modern family requirements with space for every member of the family.

At the heart of the home is the perfect space for the family to come together and entertain guests, boasting an impressive open plan living area with kitchen, Dining and Family that opens outdoors onto a large covered Alfresco.

Towards the rear of the home is the kids' zone with bedrooms and family bathroom surrounding a central activity room. A master bedroom suite is privately positioned behind a separate lounge room to the front and is complemented by a wellappointed ensuite and walk in robe.





BEDROOM





BEDROOM





KITCHEN



FAMILY





LOUNGE





URBAN





EXECUTIVE





BEACH





CLASSIC





HAMPTONS





RESORT