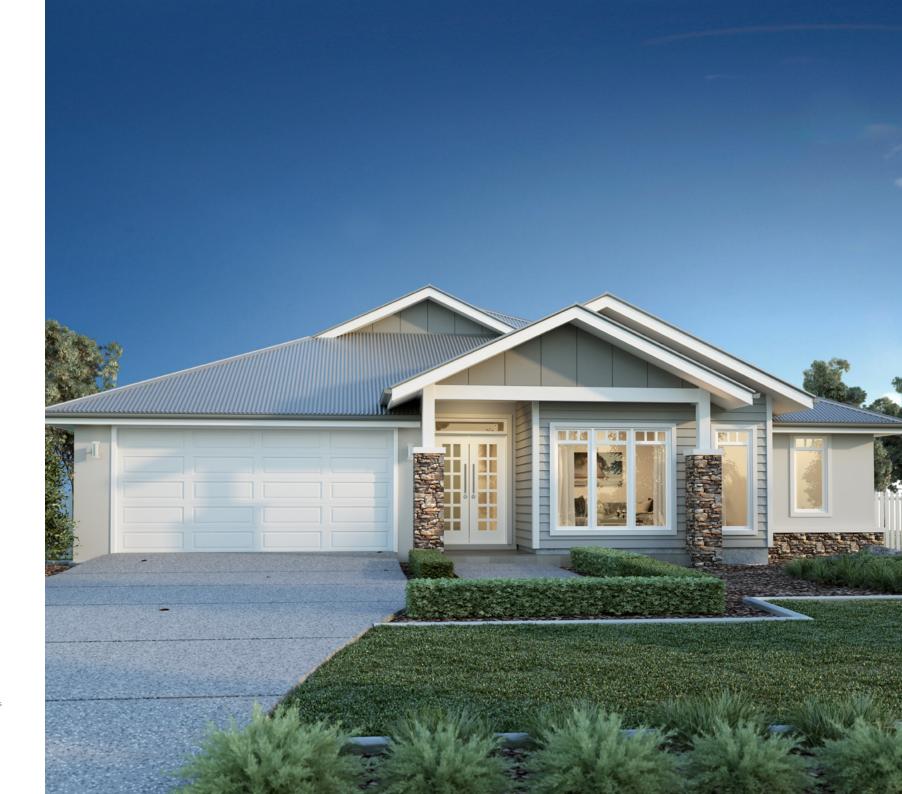

tial flow and intelligent separation of private spaces the Vista design has all the features to meet modern family requirements with space for every member of the family.

At the heart of the home is the perfect space for the family to come together and entertain guests, boasting an impressive open plan living area with kitchen, Dining and Family that opens outdoors onto a large covered Alfresco.

Towards the rear of the home is the kids' zone with bedrooms and family bathroom surrounding a central activity room. A master bedroom suite is privately positioned behind a separate lounge room to the front and is complemented by a wellappointed ensuite and walk in robe.





BEDROOM





BEDROOM





KITCHEN



FAMILY





LOUNGE





URBAN





EXECUTIVE





BEACH





CLASSIC





HAMPTONS





RESORT