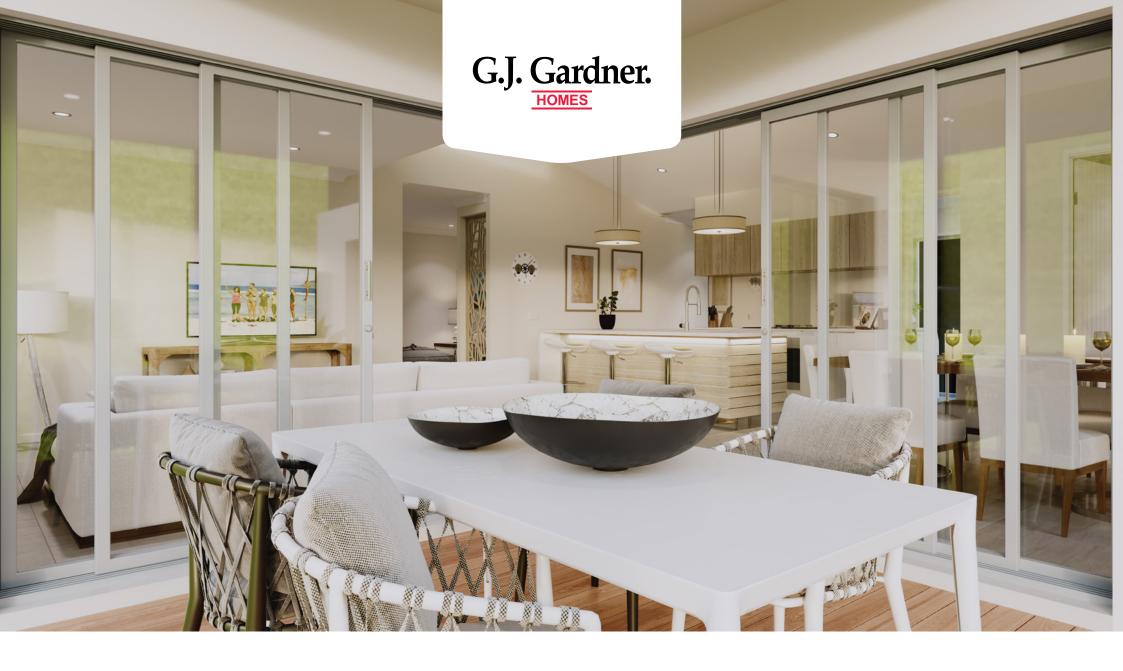

Edgewater

#### Floor Area

| Total    | 242.2 m² |
|----------|----------|
| Porch    | 3.8 m²   |
| Alfresco | 11.5 m²  |
| Garage   | 37.3 m²  |
| Living   | 189.6 m² |

242 Resort Floorplan

••• ) () ( WIR ENS. BUTLERS PANTRY BED 1 DOUBLE GARAGE 5.7m x 6.0m LOUNGE / MEDIA 4.5m x 4.0m ĘR 4.1m x 3.6m **KITCHEN** 11 500 DINE 3.2m x 4.0m STUDY 2.3m x 1.7m FOYER PORCH PWDR C ROBE ROBE ROBE 3.0m x 2.7m FAMILY 5.0m x 4.0m ALFRESCO . **ACTIVITY** BED 2 BED 3 BED 4 3.0m x 2.6m 3.2m x 3.0m 3.0m x 3.0m 0 0 0

25 600



#### Floor Area

| Total    | 219.0 m²             |
|----------|----------------------|
| Porch    | 4.6 m²               |
| Alfresco | 10.8 m²              |
| Garage   | 37.3 m²              |
| Living   | 166.3 m <sup>2</sup> |

219 Resort Floorplan





#### Floor Area

| T