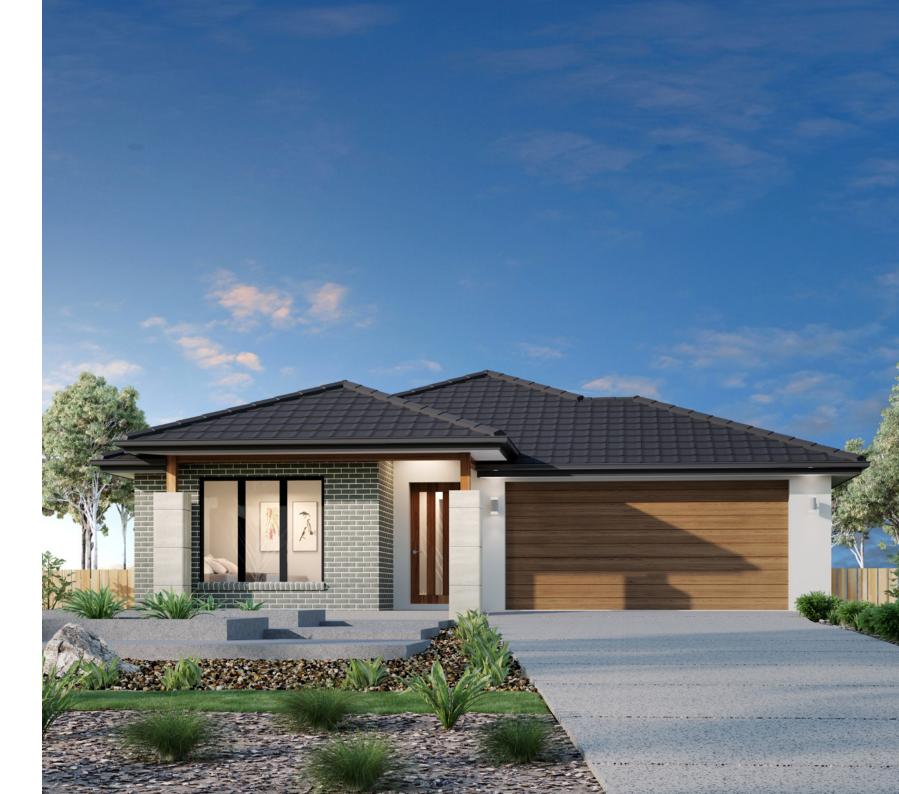

Edgewater

#### Floor Area

| Total    | 190.8 m² |
|----------|----------|
| Porch    | 3.7 m²   |
| Alfresco | 9.0 m²   |
| Garage   | 37.4 m²  |
| Living   | 140.7 m² |

190 Resort Floorplan

The Edgewater design offers individually crafted facades that will inspire you by providing a choice of homes that reflect your personal lifestyle and preferences.

RESORT