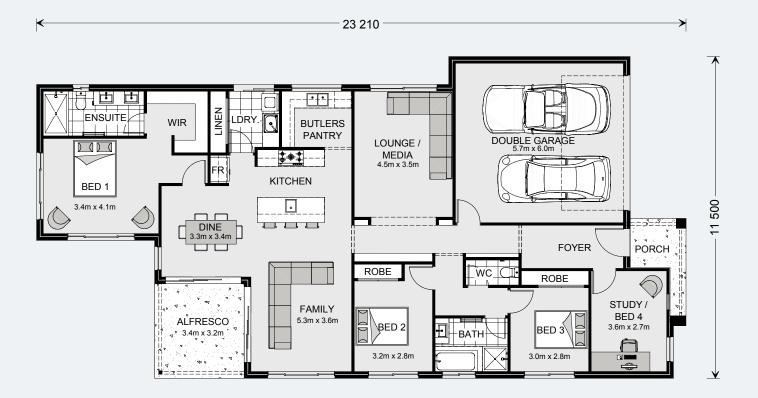

#### Floor Area

| Total    | 190.8 m² |
|----------|----------|
| Porch    | 3.7 m²   |
| Alfresco | 9.0 m²   |
| Garage   | 37.4 m²  |
| Living   | 140.7 m² |

190 Resort Floorplan

The Edgewater design offers individually crafted facades that will inspire you by providing a choice of homes that reflect your personal lifestyle and preferences.