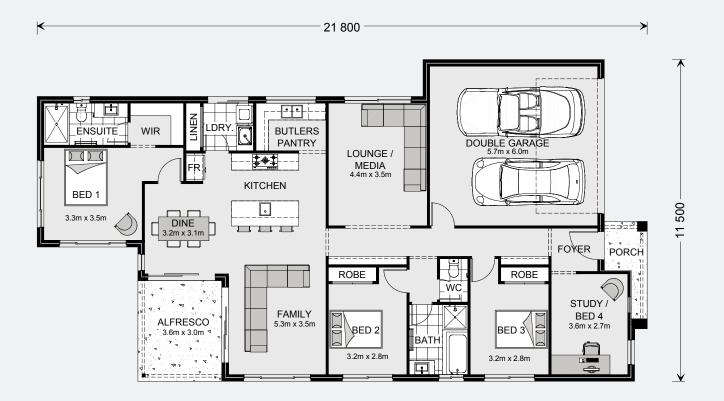

1 DOUBLE GARAGE 5.7m x 6.0m LOUNGE / MEDIA 4.5m x 4.0m ĘR 4.1m x 3.6m **KITCHEN** 11 500 DINE 3.2m x 4.0m STUDY 2.3m x 1.7m FOYER PORCH PWDR C ROBE ROBE ROBE 3.0m x 2.7m FAMILY 5.0m x 4.0m ALFRESCO . **ACTIVITY** BED 2 BED 3 BED 4 3.0m x 2.6m 3.2m x 3.0m 3.0m x 3.0m 0 0 0

25 600



#### Floor Area

| Total    | 219.0 m²             |
|----------|----------------------|
| Porch    | 4.6 m²               |
| Alfresco | 10.8 m²              |
| Garage   | 37.3 m²              |
| Living   | 166.3 m <sup>2</sup> |

219 Resort Floorplan





#### Floor Area

| Total    | 205.5 m <sup>2</sup> |
|----------|----------------------|
| Porch    | 3.7 m²               |
| Alfresco | 10.8 m²              |
| Garage   | 37.4 m²              |
| Living   | 153.6 m²             |

205 Resort Floorplan





#### Floor Area

| Total    | 190.8 m² |
|----------|----------|
| Porch    | 3.7 m²   |
| Alfresco | 9.0 m²   |
| Garage   | 37.4 m²  |
| Living   | 140.7 m² |

190 Resort Floorplan



The Edgewater design offers individually crafted facades that will inspire you by providing a choice of homes that reflect your personal lifestyle and preferences.

Allow yourself to imagine the lifestyle you've always wanted, in the home you deserve!

Featuring a well thought out open plan living area with kitchen and butler's pantry, family and dining spaces making effortless connections to the outdoor covered alfresco and a formal lounge area. With multiple living areas, options of space, privacy and endless additions for functional entertaining is easy.

Situated in its own wing for ultimate privacy