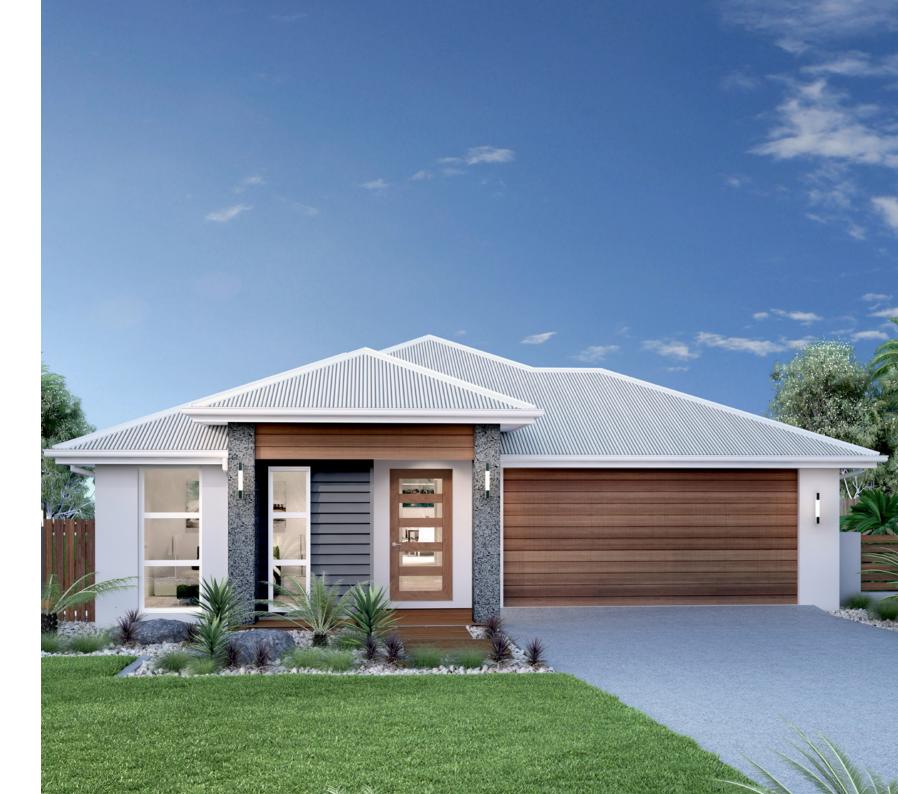

#### Floor Area

| Total    | 190.8 m² |
|----------|----------|
| Porch    | 3.7 m²   |
| Alfresco | 9.0 m²   |
| Garage   | 37.4 m²  |
| Living   | 140.7 m² |

190 Resort Floorplan

The Edgewater design offers individually crafted facades that will inspire you by providing a choice of homes that reflect your personal lifestyle and preferences.