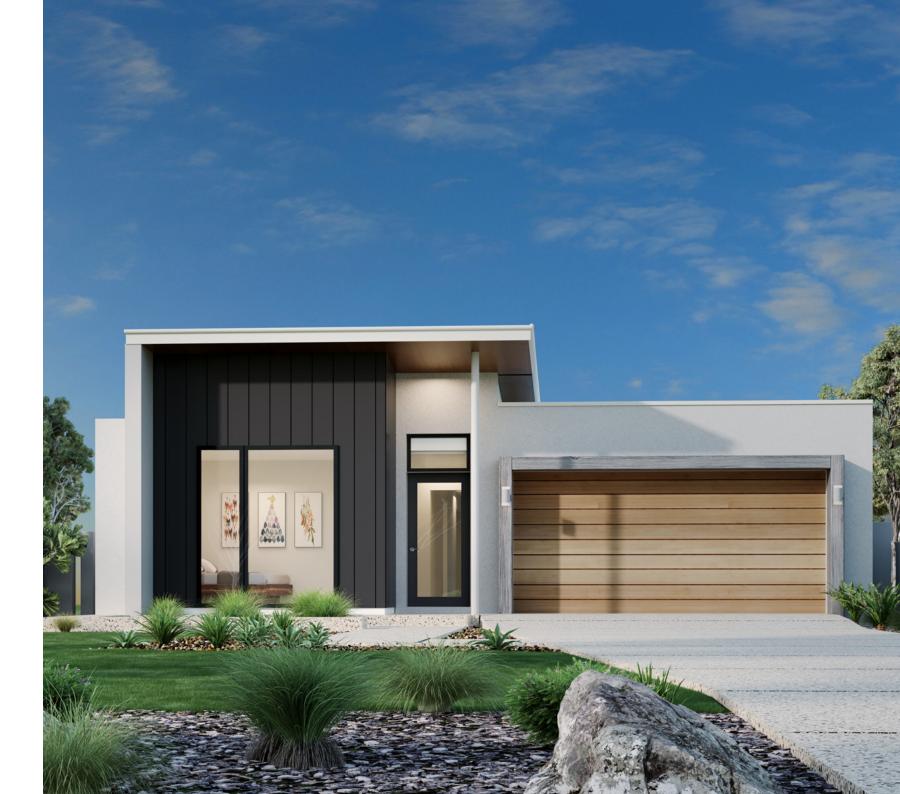

Edgewater

#### Floor Area

| Total    | 190.8 m² |
|----------|----------|
| Porch    | 3.7 m²   |
| Alfresco | 9.0 m²   |
| Garage   | 37.4 m²  |
| Living   | 140.7 m² |

190 Resort Floorplan

The Edgewater design offers individually crafted facades that will inspire you by providing a choice of homes that reflect your personal lifestyle and preferences.