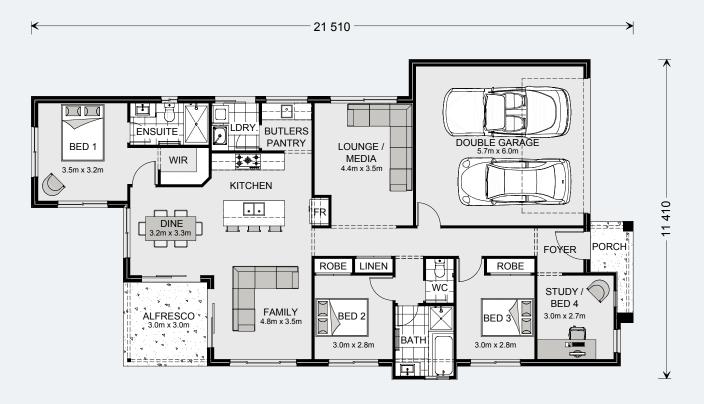

ALFRESCO . **ACTIVITY** BED 2 BED 3 BED 4 3.0m x 2.6m 3.2m x 3.0m 3.0m x 3.0m 0 0 0

25 600



#### Floor Area

| Total    | 219.0 m²             |
|----------|----------------------|
| Porch    | 4.6 m²               |
| Alfresco | 10.8 m²              |
| Garage   | 37.3 m²              |
| Living   | 166.3 m <sup>2</sup> |

219 Resort Floorplan





#### Floor Area

| Total    | 205.5 m <sup>2</sup> |
|----------|----------------------|
| Porch    | 3.7 m²               |
| Alfresco | 10.8 m²              |
| Garage   | 37.4 m²              |
| Living   | 153.6 m²             |

205 Resort Floorplan





#### Floor Area

| Total    | 190.8 m² |
|----------|----------|
| Porch    | 3.7 m²   |
| Alfresco | 9.0 m²   |
| Garage   | 37.4 m²  |
| Living   | 140.7 m² |

190 Resort Floorplan



The Edgewater design offers individually crafted facades that will inspire you by providing a choice of homes that reflect your personal lifestyle and preferences.

Allow yourself to imagine the lifestyle you've always wanted, in the home you deserve!

Featuring a well thought out open plan living area with kitchen and butler's pantry, family and dining spaces making effortless connections to the outdoor covered alfresco and a formal lounge area. With multiple living areas, options of space, privacy and endless additions for functional entertaining is easy.

Situated in its own wing for ultimate privacy, you can truly escape in the luxurious master suite featuring a stylish walk-in robe and an elegant ensuite. Spread throughout the home are the additional bedrooms, each with a sense of p