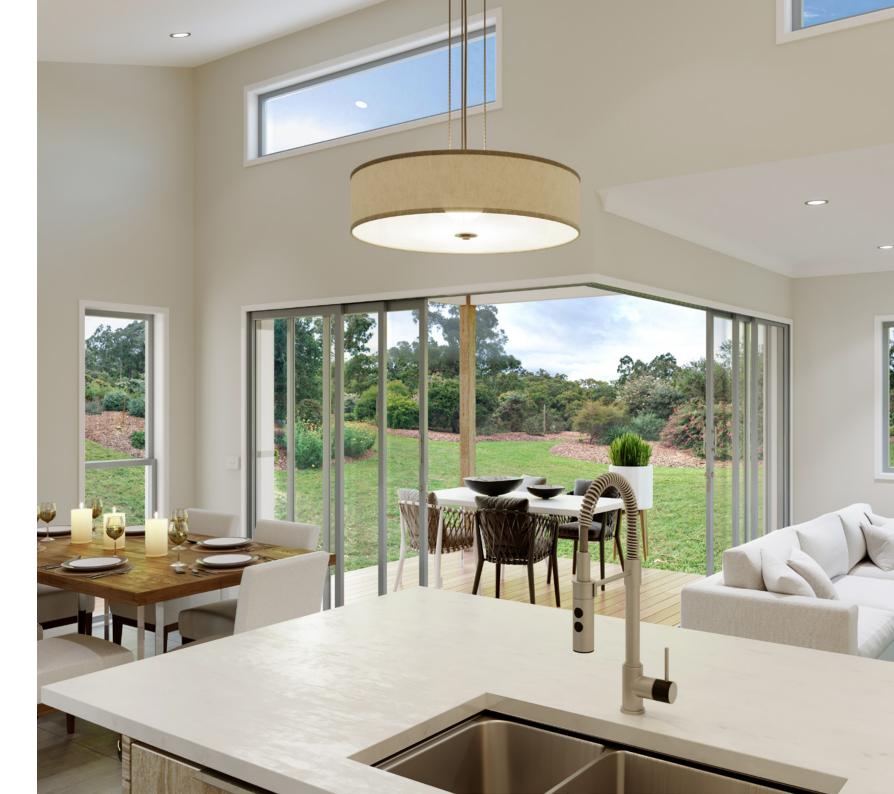

Allow yourself to imagine the lifestyle you've always wanted, in the home you deserve!

Featuring a well thought out open plan living area with kitchen and butler's pantry, family and dining spaces making effortless connections to the outdoor covered alfresco and a formal lounge area. With multiple living areas, options of space, privacy and endless additions for functional entertaining is easy.

Situated in its own wing for ultimate privacy, you can truly escape in the luxurious master suite featuring a stylish walk-in robe and an elegant ensuite. Spread throughout the home are the additional bedrooms, each with a sense of privacy. Enjoy a home with study nook and separate activity & media rooms, offering extra functional space your growing family needs.