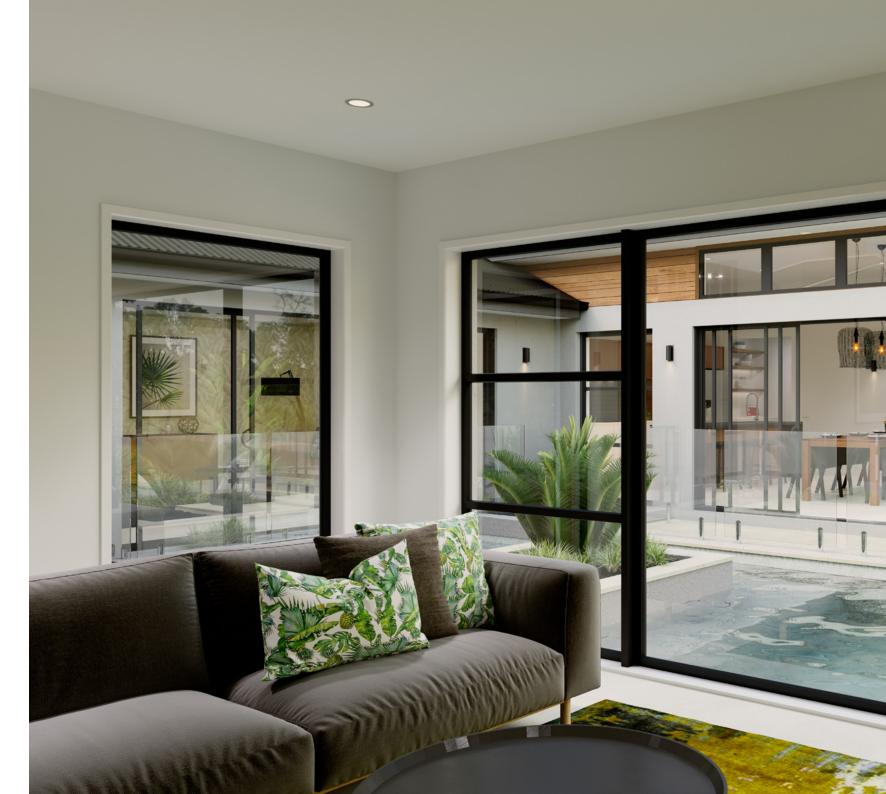

The Mandalay design offers individually crafted facades that will inspire you by providing a choice of homes that reflect your personal lifestyle and preferences.

The Mandalay was designed around the concept of open space flowing out to an inner courtyard to create the ultimate in Resort style Living.

Three separate living zones wrap around a central courtyard allowing natural light and cooling cross breezes throughout the home. The gourmet kitchen including butler's pantry, dining and family room flow out to a covered Alfresco area making entertaining a breeze.

A private & luxurious Master Suite with ensuite and Walk in Robe, 3 additional bedrooms with Activity, Study, family bathroom and a central open lounge room complete the picture.

Enjoy all the comforts this great design brings and experience the home you always wished to have.