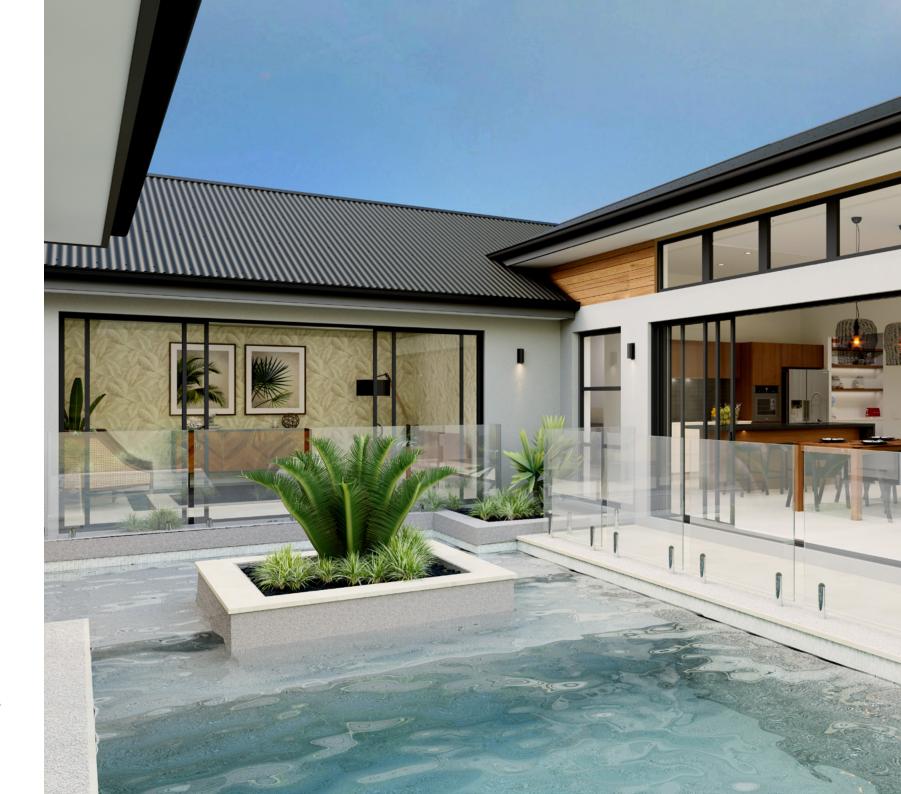

The Mandalay design offers individually crafted facades that will inspire you by providing a choice of homes that reflect your personal lifestyle and preferences.

The Mandalay was designed around the concept of open space flowing out to an inner courtyard to create the ultimate in Resort style Living.

Three separate living zones wrap around a central courtyard allowing natural light and cooling cross breezes throughout the home. The gourmet kitchen including butler's pantry, dining and family room flow out to a covered Alfresco area making entertaining a breeze.

A private & luxurious Master Suite with ensuite and Walk in Robe, 3 additional bedrooms with Activity, Study, family bathroom and a central open lounge room complete the picture.

Enjoy all the comforts this great design brings and experience the home you always wished to have.