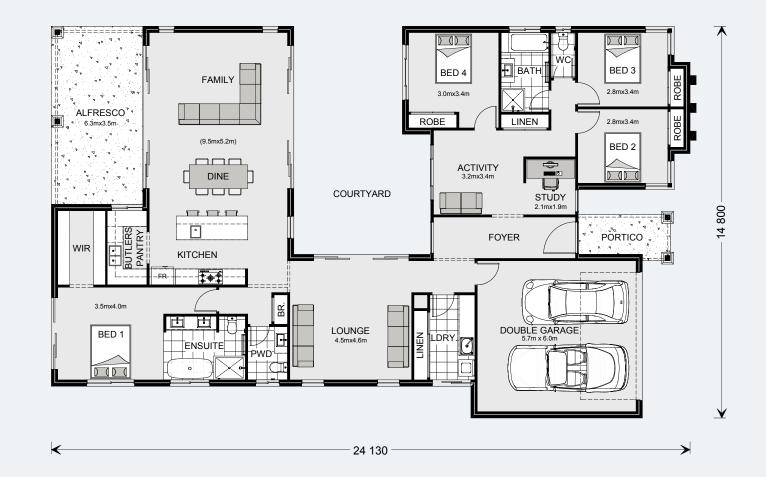

 $\mathbf{A}$ 7  $\overline{\checkmark}$  $\checkmark$ 40 WC BED 3 .4 BED 4 FAMILY 2.8mx3.2m 3.0mx3.1m ALFRESCO 6.5mx3.8m ROBE LINEN 2.8mx3.2m (9.2mx4.8m) BED 2 4 1 . Ý 4 STUDY 2.1mx1.8m ACTIVITY DDD 3.2mx3.5m DINE H. COURTYARD 800 4 PORTICO BUTLERS ° FOYER P. 9 KITCHEN WIR -- FR 3.4mx3.8m DOUBLE GARAGE 5.7m x 6.0m LOUNGE 4.5mx4.1m ---BED 1 LDRY. Pwd\_CI• DODO F  $\leftarrow$ 22 750 ≻

The Mandalay design offers individually crafted facades that will inspire you by providing a choice of homes that reflect your personal lifestyle and preferences.

The Mandalay was designed around the concept of open space flowing out to an inner courtyard to create the ultimate in Resort style Living.

Three separate living zones wrap around a central courtyard allowing natural light and cooling cross breezes throughout the home. The gourmet kitchen including butler's pantry, dining and family room flow out to a covered Alfresco area making entertaining a breeze.

A private & luxurious Master Suite with ensuite and Walk in Robe, 3 additional bedrooms with Activity, Study, family bathroom and a central open lounge room complete the picture.

Enjoy all the comforts this great design brings and experience the home you always wished to have.