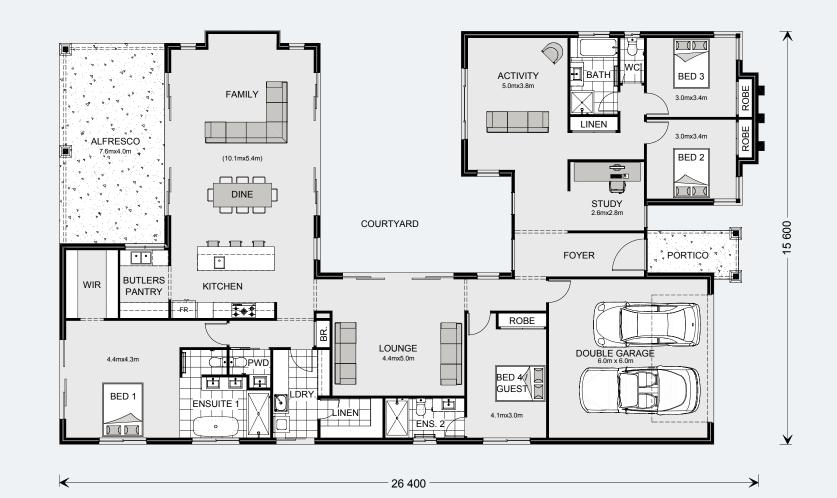

The Mandalay design offers individually crafted facades that will inspire you by providing a choice of homes that reflect your personal lifestyle and preferences.

The Mandalay was designed around the concept of open space flowing out to an inner courtyard to create the ultimate in Resort style Living.

Three separate living zones wrap around a central courtyard allowing natural light and cooling cross breezes throughout the home. The gourmet kitchen including butler's pantry, dining and family room flow out to a covered Alfresco area making entertaining a breeze.

A private & luxurious Master Suite with ensuite and Walk in Robe, 3 additional bedrooms with Activity, Study, family bathroom and a central open lounge room complete the picture.

Enjoy all the comforts this great design brings and experience the home you always wished to have.