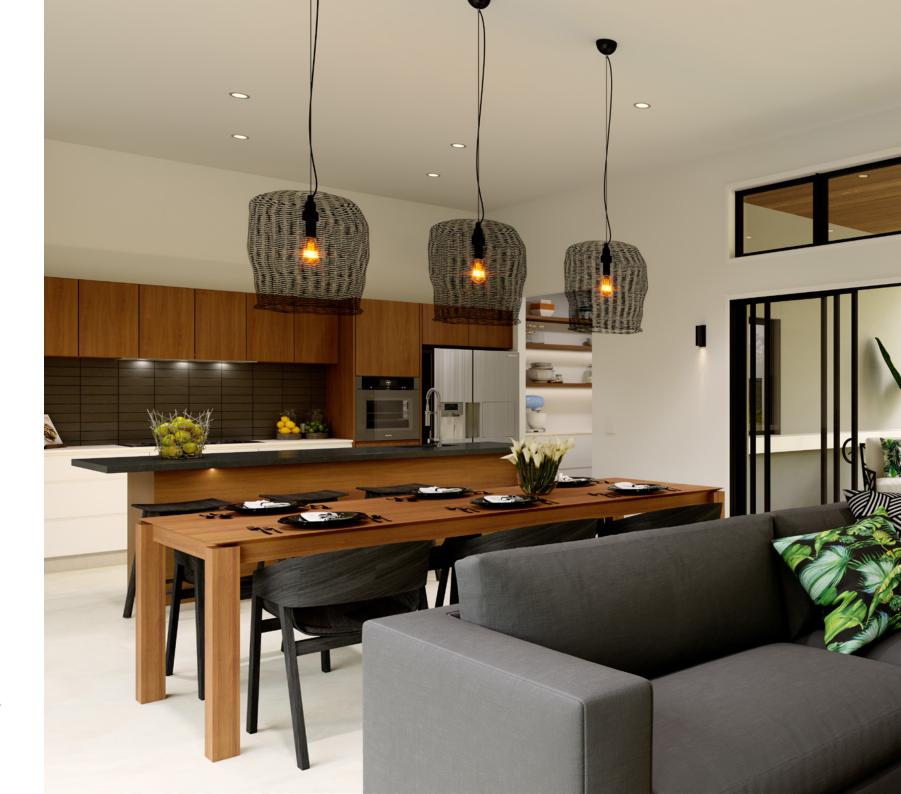

Three separate living zones wrap around a central courtyard allowing natural light and cooling cross breezes throughout the home. The gourmet kitchen including butler's pantry, dining and family room flow out to a covered Alfresco area making entertaining a breeze.

Elegant form and perfect function, Mandalay Designs are a winning combination.

MASTER BEDROOM

ENSUITE

KITCHEN

POOL

STUDY

URBAN

EXECUTIVE