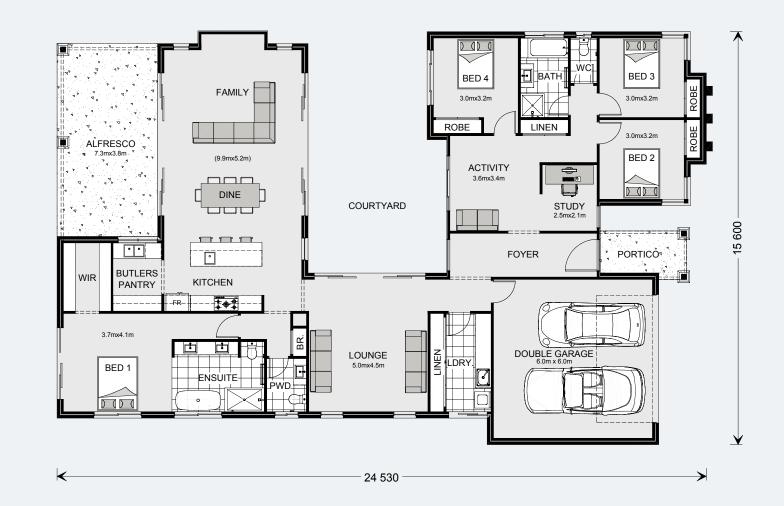

The Mandalay design offers individually crafted facades that will inspire you by providing a choice of homes that reflect your personal lifestyle and preferences.

The Mandalay was designed around the concept of open space flowing out to an inner courtyard to create the ultimate in Resort style Living.

Three separate living zones wrap around a central courtyard allowing natural light and cooling cross breezes throughout the home. The gourmet kitchen including butler's pantry, dining and family room flow out to a covered Alfresco area making entertaining a breeze.

A private & luxurious Master Suite with ensuite and Walk in Robe, 3 additional bedrooms with Activity, Study, family bathroom and a central open lounge room complete the picture.

Enjoy all the comforts this great design brings and experience the home you always wished to have.