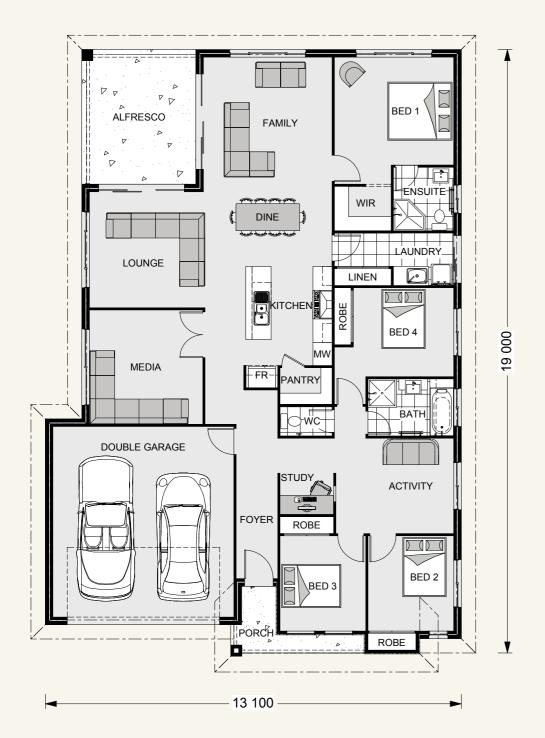

## Iluka 251.

Suits standard lot width:

14m +

Floor sizes - Resort Façade Alfresco: 15.2 m<sup>2</sup> 172.6 m<sup>2</sup> Living: Porch: 4.3 m<sup>2</sup> Garage: 37.6 m<sup>2</sup> Total: 229.7 m<sup>2</sup>