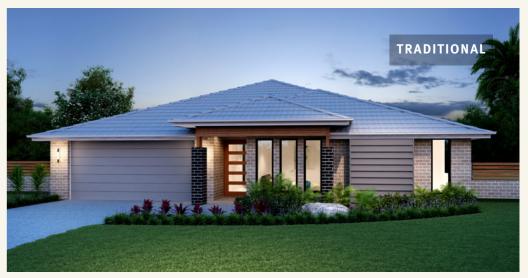

## Iluka 302.

Suits standard lot width:

18m +

Floor sizes - Resort Façade Alfresco: 18.9 m<sup>2</sup> 207.8 m<sup>2</sup> Living: Porch: 10.8 m<sup>2</sup> 38.9 m<sup>2</sup> Garage: Total: 276.4 m<sup>2</sup>