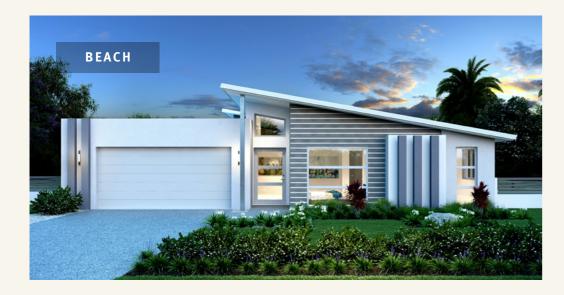

## Iluka 251.

Suits standard lot width:

14m +

Floor sizes - Resort Façade Alfresco: 15.2 m<sup>2</sup> 172.6 m<sup>2</sup> Living: Porch: 4.3 m<sup>2</sup> Garage: 37.6 m<sup>2</sup> Total: 229.7 m<sup>2</sup>