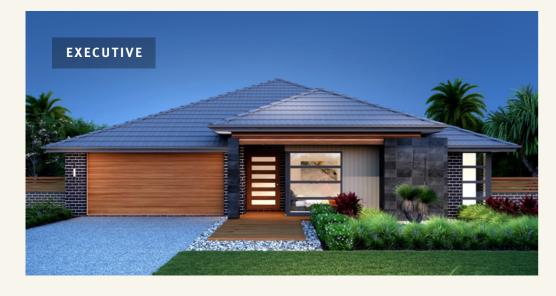

4 2.5 Floor sizes - Resort Façade Alfresco: 23.6 m<sup>2</sup> 232.0 m<sup>2</sup> Living: Porch: 8.6 m<sup>2</sup> Suits standard lot width: 18m + Garage: 37.4 m<sup>2</sup> Total: 301.6 m<sup>2</sup>