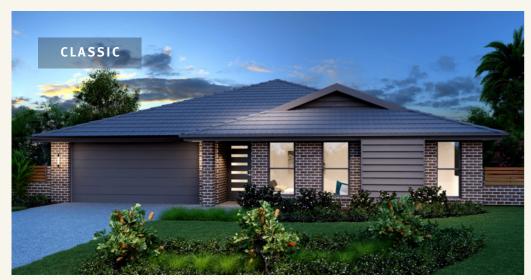

## Iluka 302.

Suits standard lot width:

18m +

Floor sizes - Resort Façade Alfresco: 18.9 m<sup>2</sup> 207.8 m<sup>2</sup> Living: Porch: 10.8 m<sup>2</sup> 38.9 m<sup>2</sup> Garage: Total: 276.4 m<sup>2</sup>