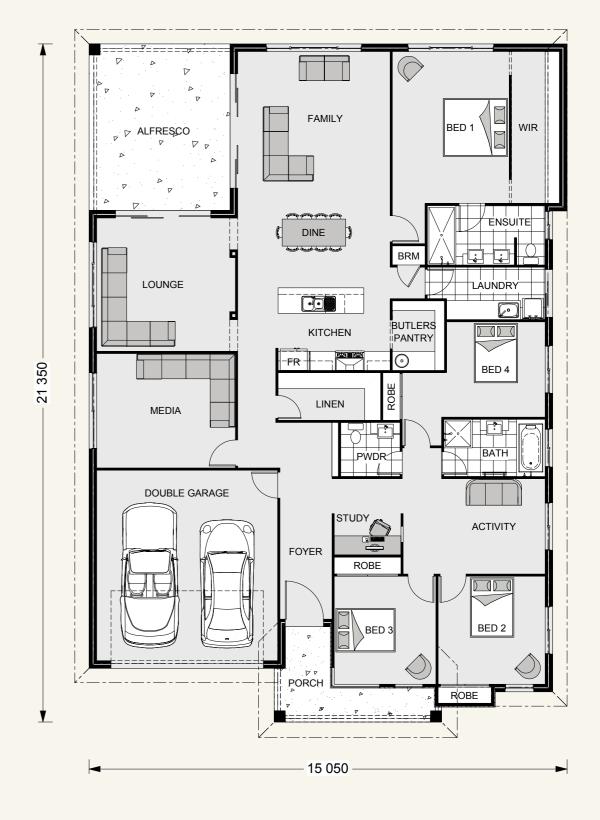

4 2.5 Floor sizes - Resort Façade Alfresco: 23.6 m<sup>2</sup> 232.0 m<sup>2</sup> Living: Porch: 8.6 m<sup>2</sup> Suits standard lot width: 18m + Garage: 37.4 m<sup>2</sup> Total: 301.6 m<sup>2</sup>