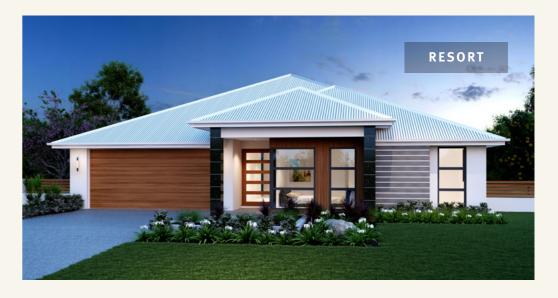

## Iluka 251.

Suits standard lot width:

14m +

Floor sizes - Resort Façade Alfresco: 15.2 m<sup>2</sup> 172.6 m<sup>2</sup> Living: Porch: 4.3 m<sup>2</sup> Garage: 37.6 m<sup>2</sup> Total: 229.7 m<sup>2</sup>