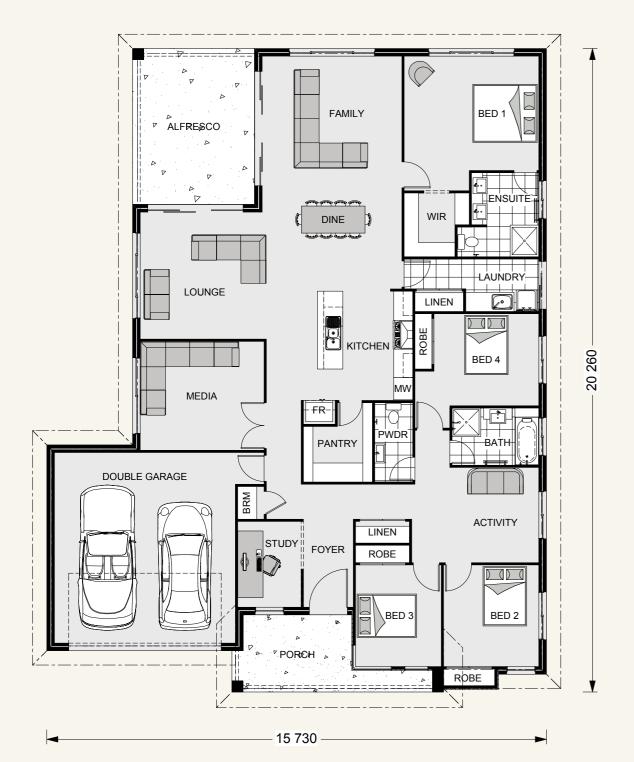

## Iluka 302.

Suits standard lot width:

18m +

Floor sizes - Resort Façade Alfresco: 18.9 m<sup>2</sup> 207.8 m<sup>2</sup> Living: Porch: 10.8 m<sup>2</sup> 38.9 m<sup>2</sup> Garage: Total: 276.4 m<sup>2</sup>