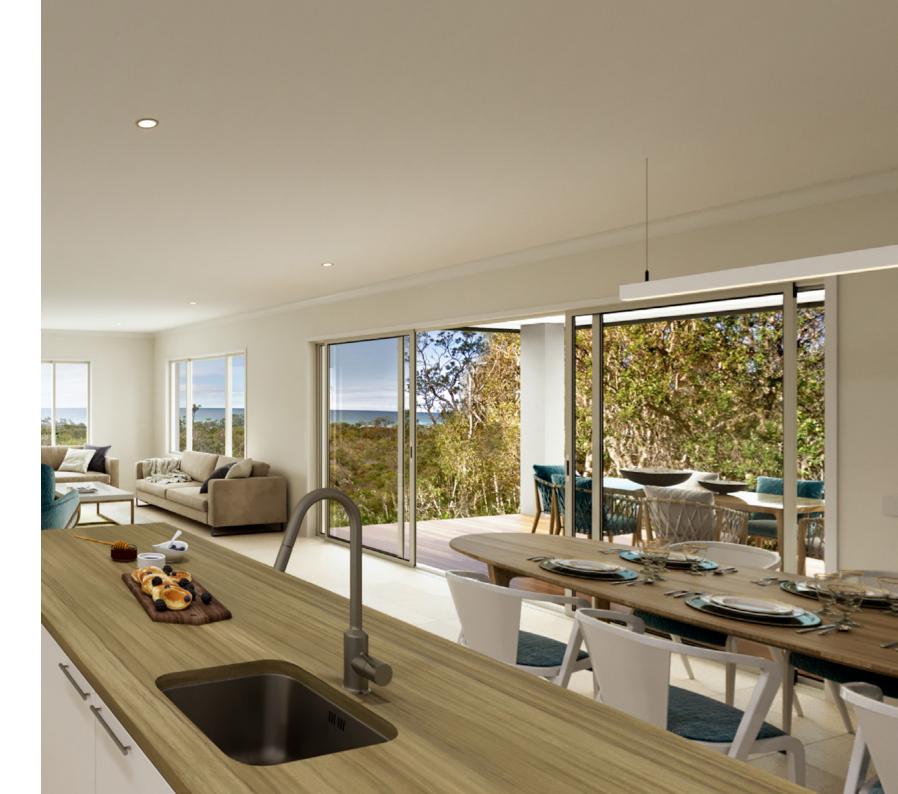

The Wide Bay design offers individually crafted facades that will inspire you by providing a choice of homes that reflect your personal lifestyle and preferences.

This stunning home looks deceptively simple, but its impressive size makes a statement which is the end result of clever and considered design.

The heart of the home is the Kitchen, Dining and Family open plan living space that lead out to a large covered Alfresco area making entertaining easy.

The large master bedroom suite with walk in robe and ensuite and a separate lounge to the front of the home provide the perfect spaces to retreat and relax.