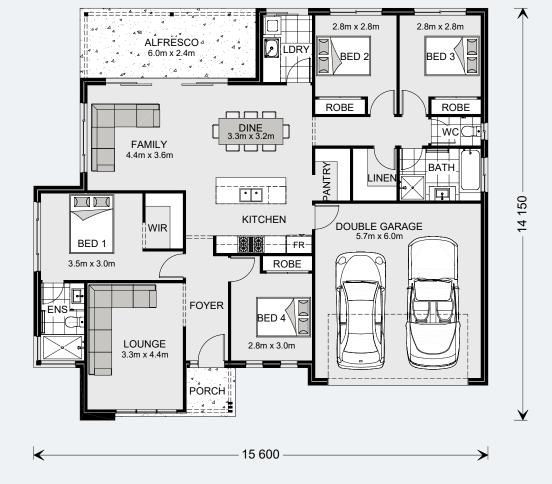

#### Floor Area

| Total    | 195.8 m² |
|----------|----------|
| Porch    | 3.2 m²   |
| Alfresco | 15.0 m²  |
| Garage   | 37.2 m²  |
| Living   | 140.4 m² |

The heart of the home is the Kitchen, Dining and Family open plan living space that lead out to a large covered Alfresco area making entertaining easy.

The large master bedroom suite with walk in robe and ensuite and a separate lounge to the front of the home provide the perfect spaces to retreat and relax.