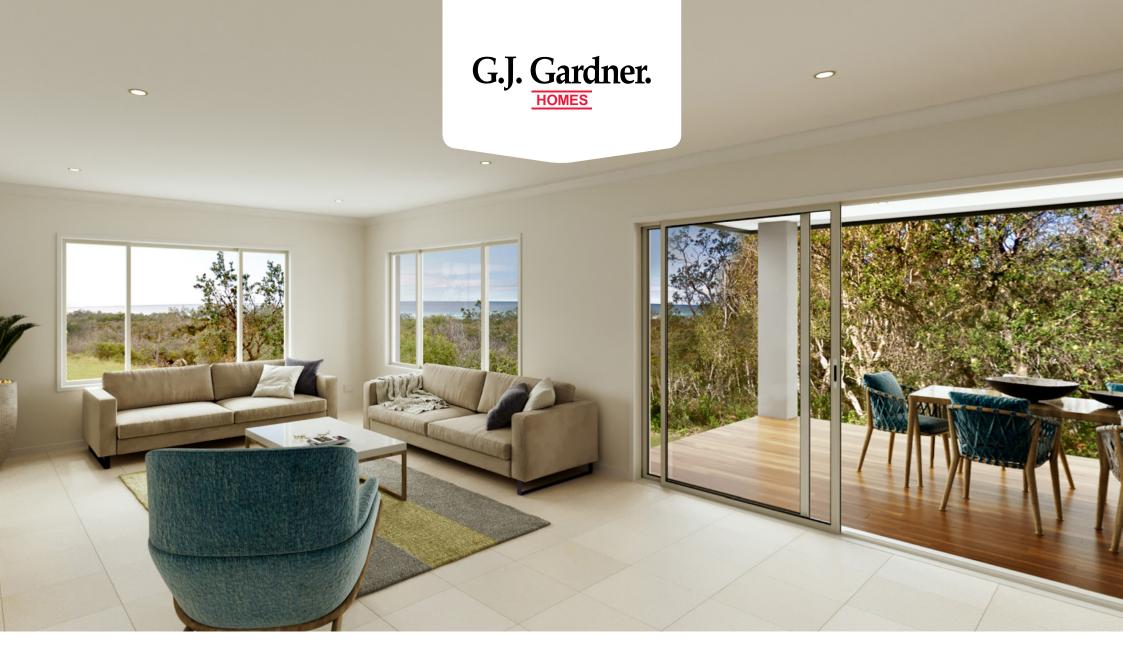

The Wide Bay design offers individually crafted facades that will inspire you by providing a choice of homes that reflect your personal lifestyle and preferences.

This stunning home looks deceptively simple, but its impressive size makes a statement which is the end result of clever and considered design.

Wide Bay Designs, exclusive to G.J. Gardner Homes, has been created to suit wider sites, its expansive frontage naturally enlarging its appearance and giving it a magnificent visage, which is sure to impress.

The heart of the home is the Kitchen, Dining and Family open plan living space that lead out to a large covered Alfresco area making entertaining easy.

The large master bedroom suite with walk in robe and ensuite and a separate lounge to the front of the home provide the perfect spaces to retreat and relax.