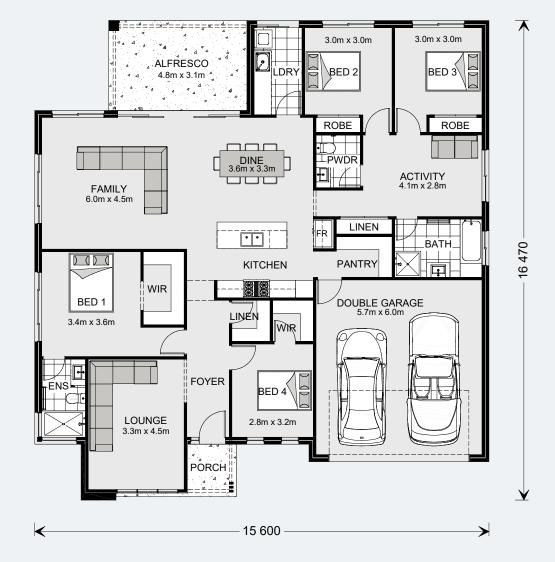

#### Floor Area

| Total    | 232.6 m² |
|----------|----------|
| Porch    | 3.4 m²   |
| Alfresco | 14.7 m²  |
| Garage   | 37.2 m²  |
| Living   | 177.3 m² |

The heart of the home is the Kitchen, Dining and Family open plan living space that lead out to a large covered Alfresco area making entertaining easy.

The large master bedroom suite with walk in robe and ensuite and a separate lounge to the front of the home provide the perfect spaces to retreat and relax.