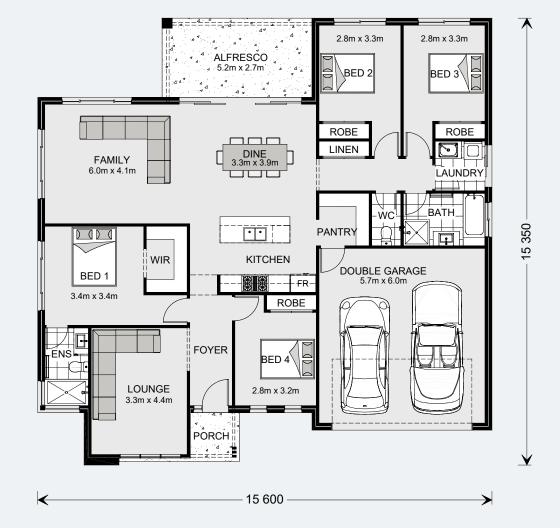

#### Floor Area

| Total    | 212.6 m <sup>2</sup> |
|----------|----------------------|
| Porch    | 3.2 m²               |
| Alfresco | 14.0 m²              |
| Garage   | 37.2 m²              |
| Living   | 158.2 m²             |

The heart of the home is the Kitchen, Dining and Family open plan living space that lead out to a large covered Alfresco area making entertaining easy.

The large master bedroom suite with walk in robe and ensuite and a separate lounge to the front of the home provide the perfect spaces to retreat and relax.