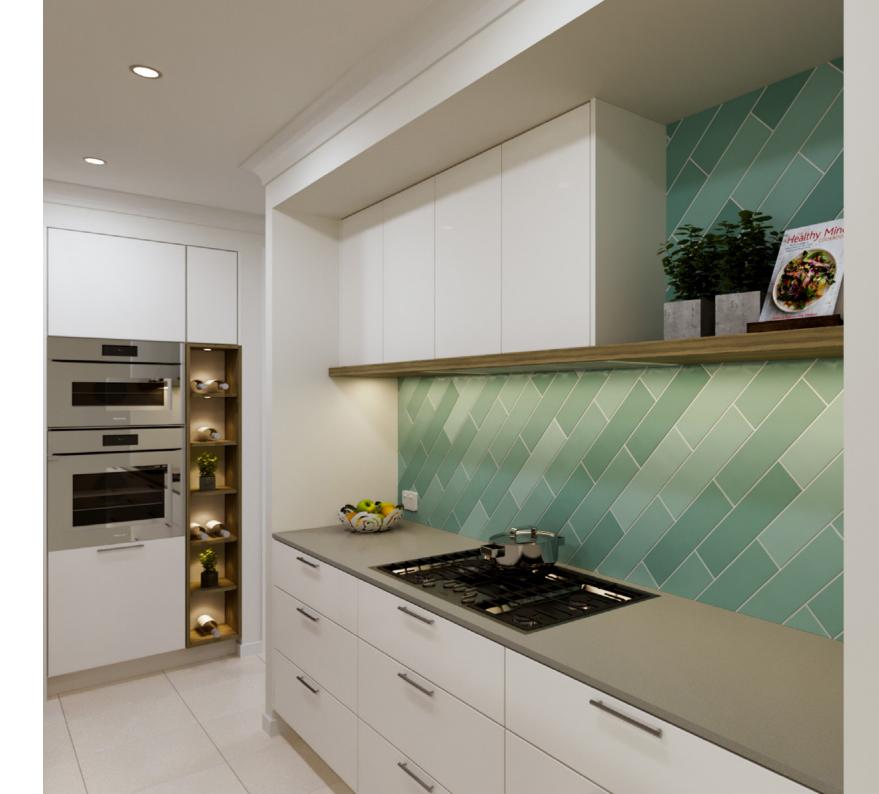

The heart of the home is the Kitchen, Dining and Family open plan living space that lead out to a large covered Alfresco area making entertaining easy.

The large master bedroom suite with walk in robe and ensuite and a separate lounge to the front of the home provide the perfect spaces to retreat and relax.