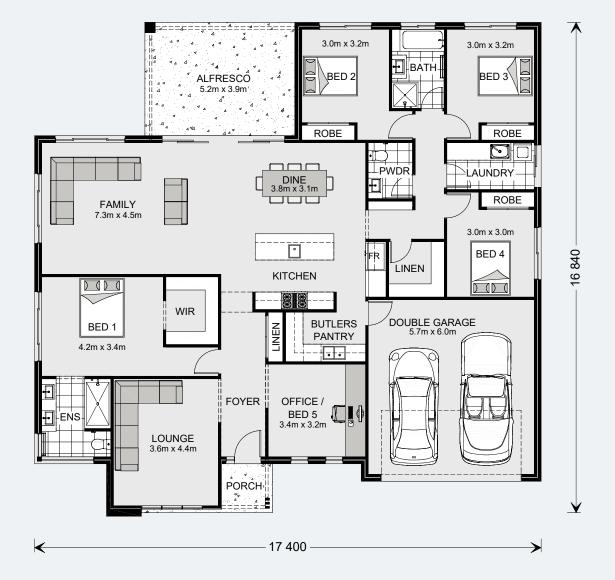

The Wide Bay design offers individually crafted facades that will inspire you by providing a choice of homes that reflect your personal lifestyle and preferences.

This stunning home looks deceptively simple, but its impressive size makes a statement which is the end result of clever and considered design.

Wide Bay Designs, exclusive to G.J. Gardner Homes, has been created to suit wider sites, its expansive frontage naturally enlarging its appearance and giving it a magnificent visage, which is sure to impress.

The heart of the home is the Kitchen, Dining and Family open plan living space that lead out to a large covered Alfresco area making entertaining easy.

The large master bedroom suite with walk in robe and ensuite and a separate lounge to the front of the home provide the perfect spaces to retreat and relax.