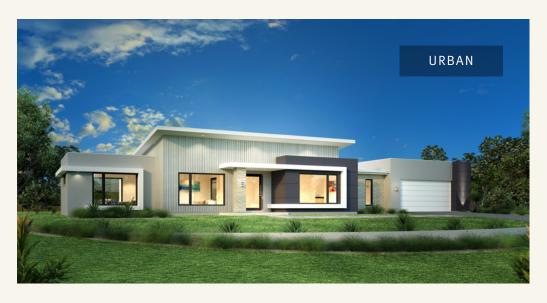

### Oakdale 232.

4 2.5 7 2

Suits standard lot width: 24.5m +

Floor sizes - Resort Façade

Living: 172.6 m<sup>2</sup>

Garage: 37.1 m<sup>2</sup>

Alfresco: 15.5 m<sup>2</sup>

Portico: 6.3 m<sup>2</sup>

### Oakdale 272.

4 2.5 7 2

Suits standard lot width: 27m +

Floor sizes - Resort Façade

Living: 205.7 m<sup>2</sup>

Garage: 37.3 m<sup>2</sup>

Alfresco: 21.0 m<sup>2</sup>

Portico: 7.8 m<sup>2</sup>

#### Oakdale 320.

4 2.5 2 2 2 Suits standard lot width: 29m +

Floor sizes - Resort Façade

Living: 240.1 m<sup>2</sup> Portico:

Garage: 39.1 m<sup>2</sup> Total:

31.7 m<sup>2</sup>

 $8.7 \, \text{m}^2$ 

319.6 m<sup>2</sup>

### Oakdale 355.

4 2.5 T 2 2 Suits standard lot width: 30m +

Floor sizes - Resort FaçadeAlfresco: $31.9 \text{ m}^2$ Living: $275.5 \text{ m}^2$ Portico: $8.8 \text{ m}^2$ Garage: $39.2 \text{ m}^2$ Total: $355.4 \text{ m}^2$ 