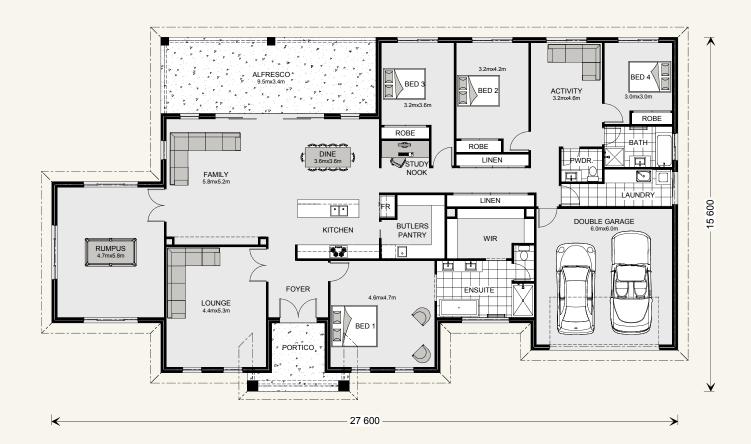

Coming home to the Oakdale design will never get dull, from it's grand wide facade through to it's spacious layout, it's an impressive design that is well-thought out for the modern family. Through the foyer a formal lounge flows effortlessly onto an open plan dining and family room. Entertaining day and night will be a breeze with all the extras you can think of including a rumpus room, galley kitchen complete with large butlers pantry and an enormous alfresco area off the family zone.

#### **Key Features**:

- + Always have a space to enjoy, entertain, come together and relax in with 5 large indoor and outdoor living zones.
- + Allow your inspiration for gourmet meals to flow in the central, spacious kitchen complete with huge butlers pantry.
- + The kids will enjoy their own zone complete with 3 bedrooms, an activity room, bathroom and study nook.
- Retreat to your master bedroom with double ensuite and spacious WIR, it's a holiday haven in its own right.

### Oakdale 232.

4 2.5 7 2

Suits standard lot width: 24.5m +

Floor sizes - Resort Façade

Living: 172.6 m<sup>2</sup>

Garage: 37.1 m<sup>2</sup>

Alfresco: 15.5 m<sup>2</sup>

Portico: 6.3 m<sup>2</sup>

### Oakdale 272.

4 2.5 7 2

Suits standard lot width: 27m +

Floor sizes - Resort Façade

Living: 205.7 m<sup>2</sup>

Garage: 37.3 m<sup>2</sup>

Alfresco: 21.0 m<sup>2</sup>

Portico: 7.8 m<sup>2</sup>

#### Oakdale 320.

4 2.5 2 2 2 Suits standard lot width: 29m +

Floor sizes - Resort Façade

Living: 240.1 m<sup>2</sup> Portico:

Garage: 39.1 m<sup>2</sup> Total:

31.7 m<sup>2</sup>

 $8.7 \, \text{m}^2$ 

319.6 m<sup>2</sup>

### Oakdale 355.

4 2.5 T 2 2 Suits standard lot width: 30m +

Floor sizes - Resort FaçadeAlfresco: $31.9 \text{ m}^2$ Living: $275.5 \text{ m}^2$ Portico: $8.8 \text{ m}^2$ Garage: $39.2 \text{ m}^2$ Total: $355.4 \text{ m}^2$ 