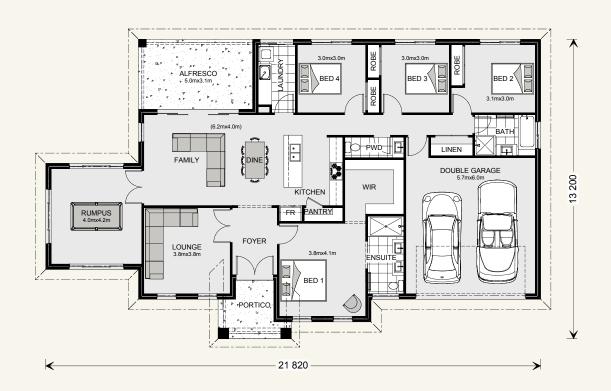

### Oakdale 232.

4 2.5 7 2

Suits standard lot width: 24.5m +

Floor sizes - Resort Façade

Living: 172.6 m<sup>2</sup>

Garage: 37.1 m<sup>2</sup>

Alfresco: 15.5 m<sup>2</sup>

Portico: 6.3 m<sup>2</sup>

Total: 231.5 m<sup>2</sup>