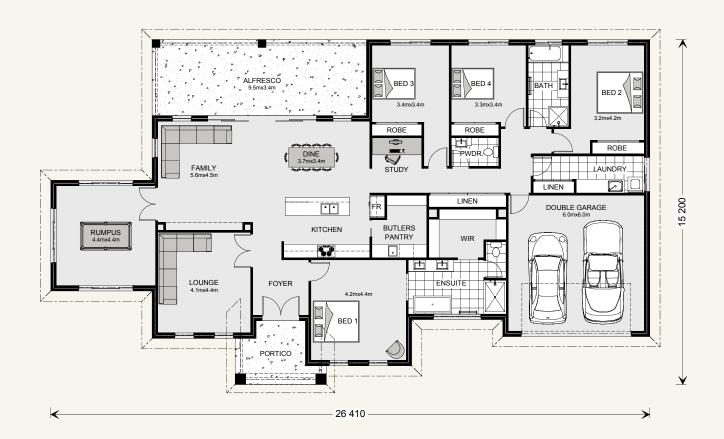

### Oakdale 355.

4 2.5 T 2 2 Suits standard lot width: 30m +

Floor sizes - Resort FaçadeAlfresco: $31.9 \text{ m}^2$ Living: $275.5 \text{ m}^2$ Portico: $8.8 \text{ m}^2$ Garage: $39.2 \text{ m}^2$ Total: $355.4 \text{ m}^2$ 