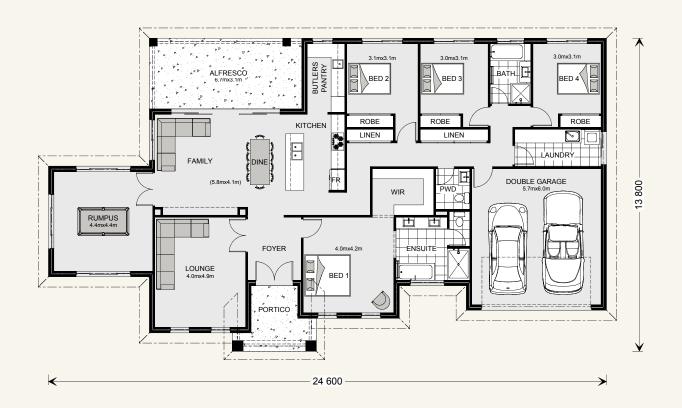

#### Oakdale 320.

4 2.5 2 2 2 Suits standard lot width: 29m +

Floor sizes - Resort Façade

Living: 240.1 m<sup>2</sup> Portico:

Garage: 39.1 m<sup>2</sup> Total:

31.7 m<sup>2</sup>

 $8.7 \, \text{m}^2$ 

319.6 m<sup>2</sup>