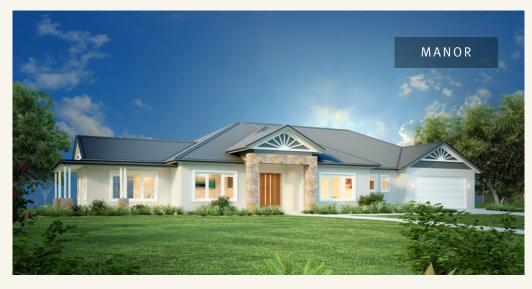

### Oakdale 232.

4 2.5 7 2

Suits standard lot width: 24.5m +

Floor sizes - Resort Façade

Living: 172.6 m<sup>2</sup>

Garage: 37.1 m<sup>2</sup>

Alfresco: 15.5 m<sup>2</sup>

Portico: 6.3 m<sup>2</sup>

### Oakdale 272.

4 2.5 7 2

Suits standard lot width: 27m +

Floor sizes - Resort Façade

Living: 205.7 m<sup>2</sup>

Garage: 37.3 m<sup>2</sup>

Alfresco: 21.0 m<sup>2</sup>

Portico: 7.8 m<sup>2</sup>

#### Oakdale 320.

4 2.5 2 2 2 Suits standard lot width: 29m +

Floor sizes - Resort Façade

Living: 240.1 m<sup>2</sup> Portico:

Garage: 39.1 m<sup>2</sup> Total:

31.7 m<sup>2</sup>

 $8.7 \, \text{m}^2$ 

319.6 m<sup>2</sup>

### Oakdale 355.

4 2.5 T 2 2 Suits standard lot width: 30m +

Floor sizes - Resort FaçadeAlfresco: $31.9 \text{ m}^2$ Living: $275.5 \text{ m}^2$ Portico: $8.8 \text{ m}^2$ Garage: $39.2 \text{ m}^2$ Total: $355.4 \text{ m}^2$ 