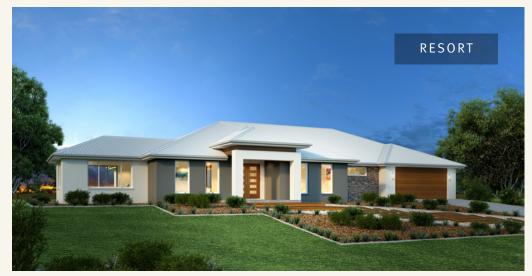

### Oakdale 232.

4 2.5 7 2

Suits standard lot width: 24.5m +

Floor sizes - Resort Façade

Living: 172.6 m<sup>2</sup>

Garage: 37.1 m<sup>2</sup>

Alfresco: 15.5 m<sup>2</sup>

Portico: 6.3 m<sup>2</sup>

### Oakdale 272.

4 2.5 7 2

Suits standard lot width: 27m +

Floor sizes - Resort Façade

Living: 205.7 m<sup>2</sup>

Garage: 37.3 m<sup>2</sup>

Alfresco: 21.0 m<sup>2</sup>

Portico: 7.8 m<sup>2</sup>

#### Oakdale 320.

4 2.5 2 2 2 Suits standard lot width: 29m +

Floor sizes - Resort Façade

Living: 240.1 m<sup>2</sup> Portico:

Garage: 39.1 m<sup>2</sup> Total:

31.7 m<sup>2</sup>

 $8.7 \, \text{m}^2$ 

319.6 m<sup>2</sup>

### Oakdale 355.

4 2.5 T 2 2 Suits standard lot width: 30m +

Floor sizes - Resort FaçadeAlfresco: $31.9 \text{ m}^2$ Living: $275.5 \text{ m}^2$ Portico: $8.8 \text{ m}^2$ Garage: $39.2 \text{ m}^2$ Total: $355.4 \text{ m}^2$ 