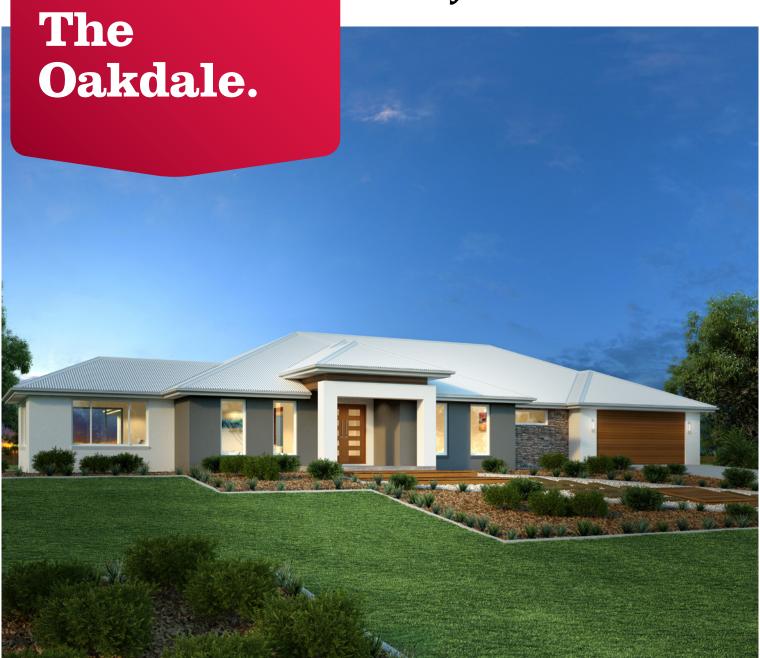

# G.J. Gardner. HOMES

Whether you have a large or extended family or just regular guests the Oakdale design range, exclusive to G.J. Gardner Homes will continue to impress the whole family time and time again.

Coming home to the Oakdale design will never get dull, from it's grand wide facade through to it's spacious layout, it's an impressive design that is well-thought out for the modern family. Through the foyer a formal lounge flows effortlessly onto an open plan dining and family room. Entertaining day and night will be a breeze with all the extras you can think of including a rumpus room, galley kitchen complete with large butlers pantry and an enormous alfresco area off the family zone.

#### **Key Features**:

- + Always have a space to enjoy, entertain, come together and relax in with 5 large indoor and outdoor living zones.
- + Allow your inspiration for gourmet meals to flow in the central, spacious kitchen complete with huge butlers pantry.
- + The kids will enjoy their own zone complete with 3 bedrooms, an activity room, bathroom and study nook.
- Retreat to your master bedroom with double ensuite and spacious WIR, it's a holiday haven in its own right.