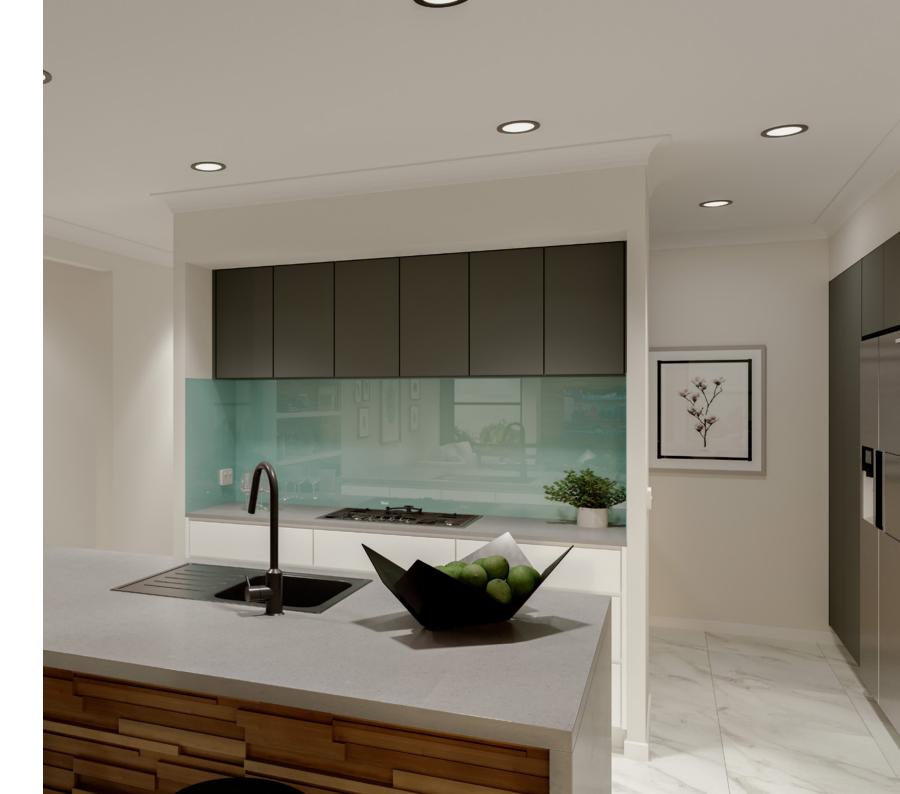

Entertain with family and friends in the central living space with Kitchen, Family, Dining and outdoor covered alfresco. While the kids play in the Activity room to the rear of the home, retreat to the lounge room where you can relax and unwind. A large private master bedroom boasts a generous ensuite and a large walk-in robe, it is the perfect place to get away from it all and re-charge.