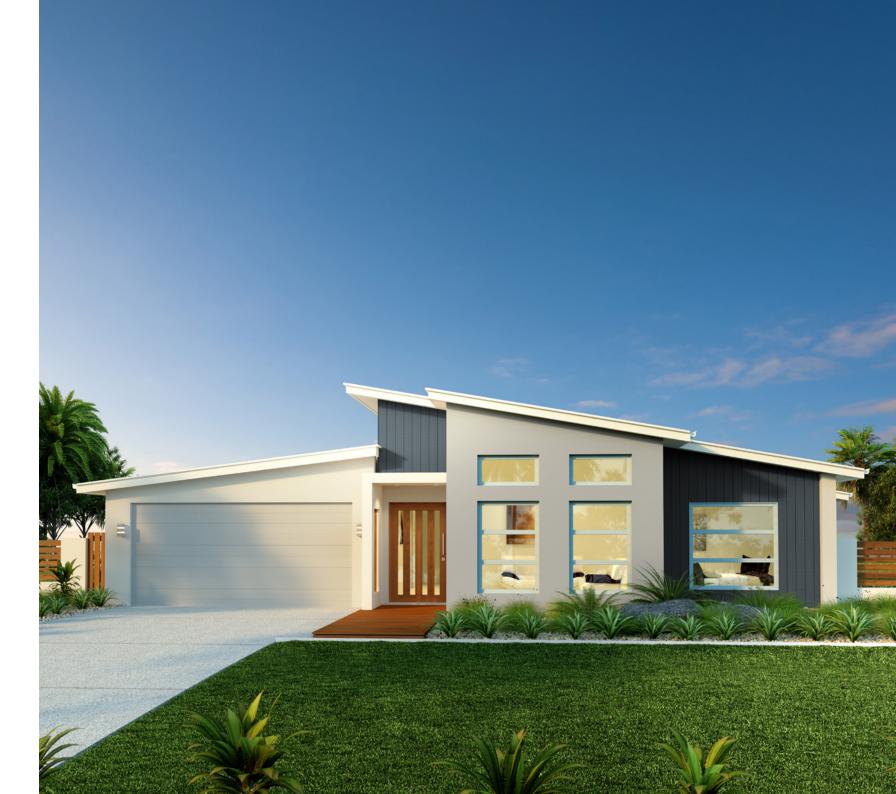

**Fernbank** 

#### Floor Area

| Living   | 141.7 m² |
|----------|----------|
| Garage   | 37.1 m²  |
| Alfresco | 13.1 m²  |
| Porch    | 1.7 m²   |
| Total    | 193.6 m² |

194 Resort Floorplan

The Fernbank design offers individually crafted facades that will inspire you by providing a choice of homes that reflect your personal lifestyle and preferences.