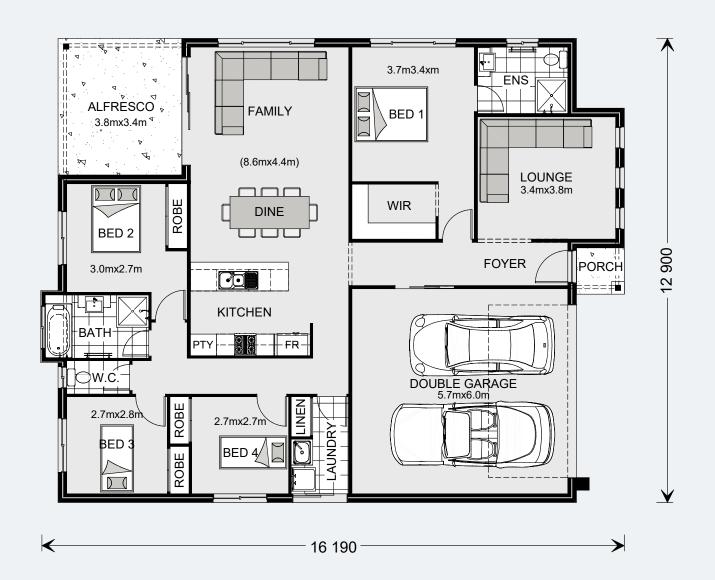

**Fernbank** 

#### Floor Area

| Total    | 262.0 m <sup>2</sup> |
|----------|----------------------|
| Porch    | 2.5 m²               |
| Alfresco | 20.1 m²              |
| Garage   | 37.1 m²              |
| Living   | 202.3 m²             |

262 Resort Floorplan