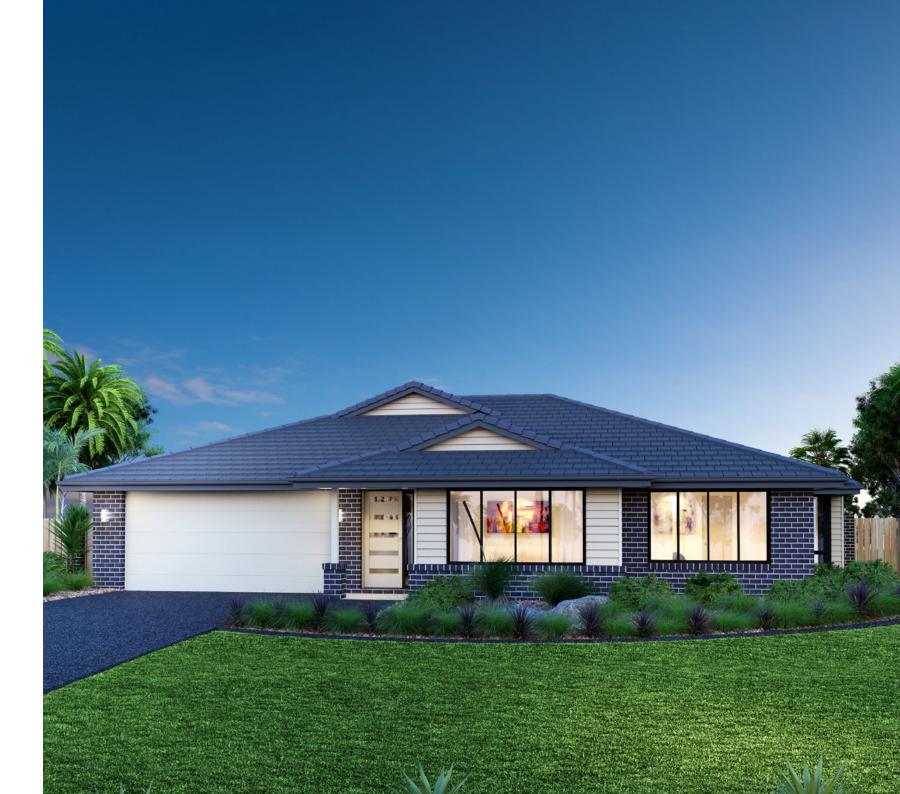

**Fernbank** 

#### Floor Area

| Living   | 141.7 m² |
|----------|----------|
| Garage   | 37.1 m²  |
| Alfresco | 13.1 m²  |
| Porch    | 1.7 m²   |
| Total    | 193.6 m² |

194 Resort Floorplan

The Fernbank design offers individually crafted facades that will inspire you by providing a choice of homes that reflect your personal lifestyle and preferences.