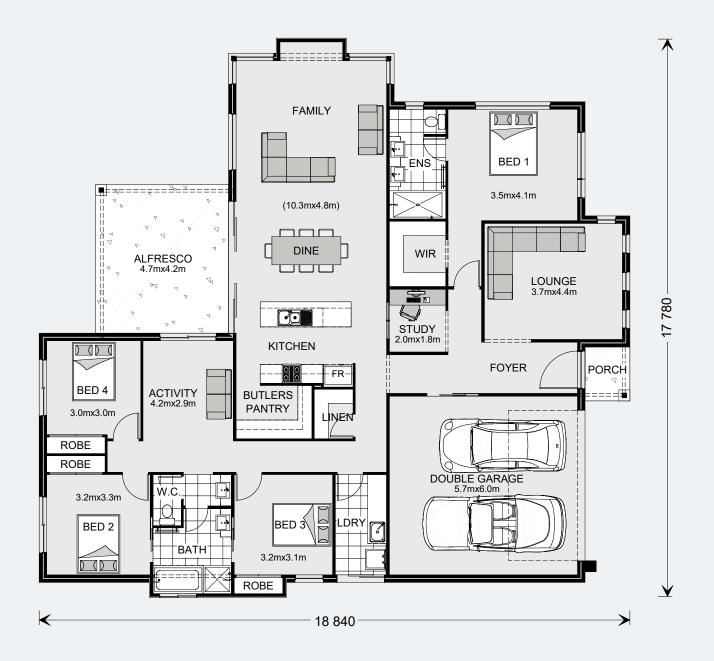

**Fernbank** 

262 Resort Floorplan

Entertain with family and friends in the central living space with Kitchen, Family, Dining and outdoor covered alfresco. While the kids play in the Activity room to the rear of the home, retreat to the lounge room where you can relax and unwind. A large private master bedroom boasts a generous ensuite and a large walk-in robe, it is the perfect place to get away from it all and re-charge.