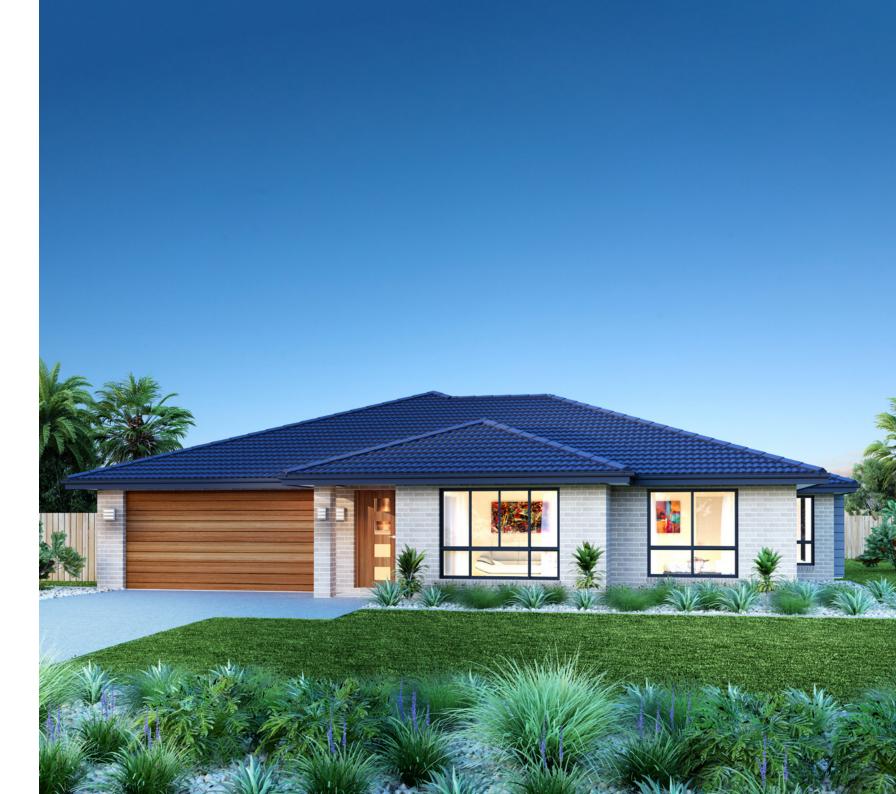

**Fernbank** 

#### Floor Area

| Living   | 141.7 m² |
|----------|----------|
| Garage   | 37.1 m²  |
| Alfresco | 13.1 m²  |
| Porch    | 1.7 m²   |
| Total    | 193.6 m² |

194 Resort Floorplan

The Fernbank design offers individually crafted facades that will inspire you by providing a choice of homes that reflect your personal lifestyle and preferences.