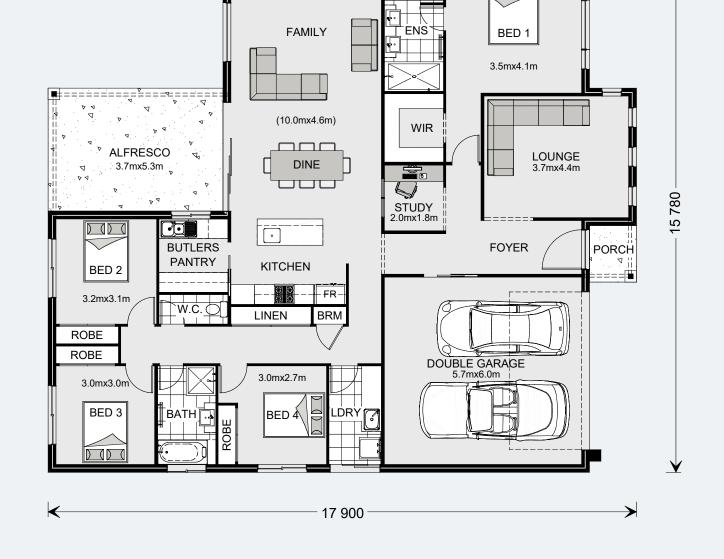

#### Floor Area

| Total    | 242.4 m <sup>2</sup> |
|----------|----------------------|
| Porch    | 2.5 m²               |
| Alfresco | 19.9 m²              |
| Garage   | 37.1 m²              |
| Living   | 182.9 m²             |

242 Resort Floorplan

Entertain with family and friends in the central living space with Kitchen, Family, Dining and outdoor covered alfresco. While the kids play in the Activity room to the rear of the home, retreat to the lounge room where you can relax and unwind. A large private master bedroom boasts a generous ensuite and a large walk-in robe, it is the perfect place to get away from it all and re-charge.