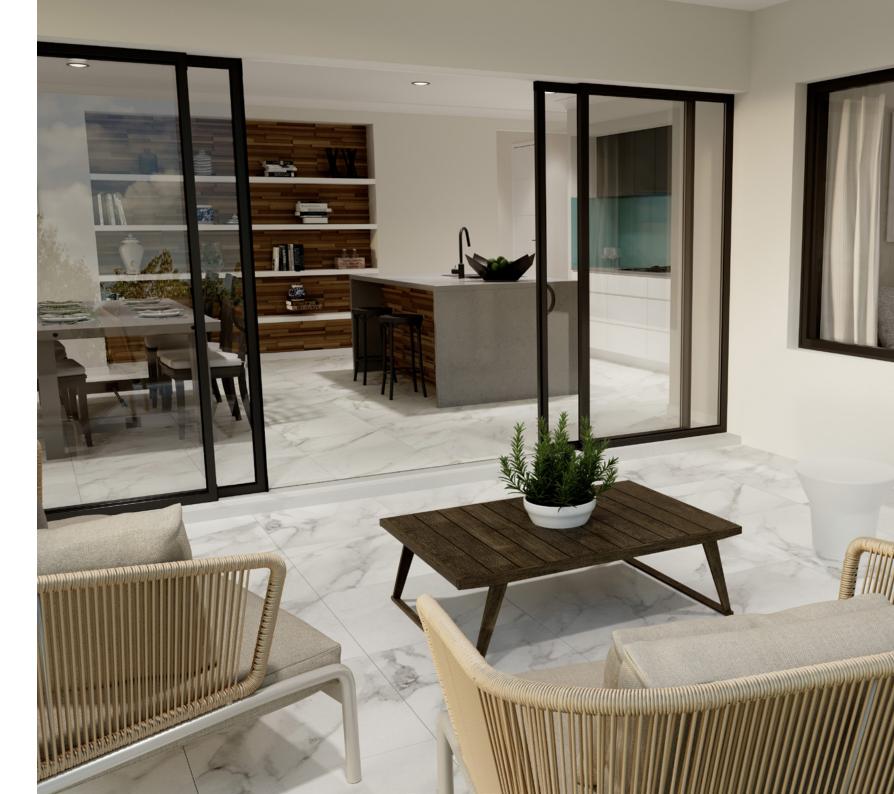

Entertain with family and friends in the central living space with Kitchen, Family, Dining and outdoor covered alfresco. While the kids play in the Activity room to the rear of the home, retreat to the lounge room where you can relax and unwind. A large private master bedroom boasts a generous ensuite and a large walk-in robe, it is the perfect place to get away from it all and re-charge.