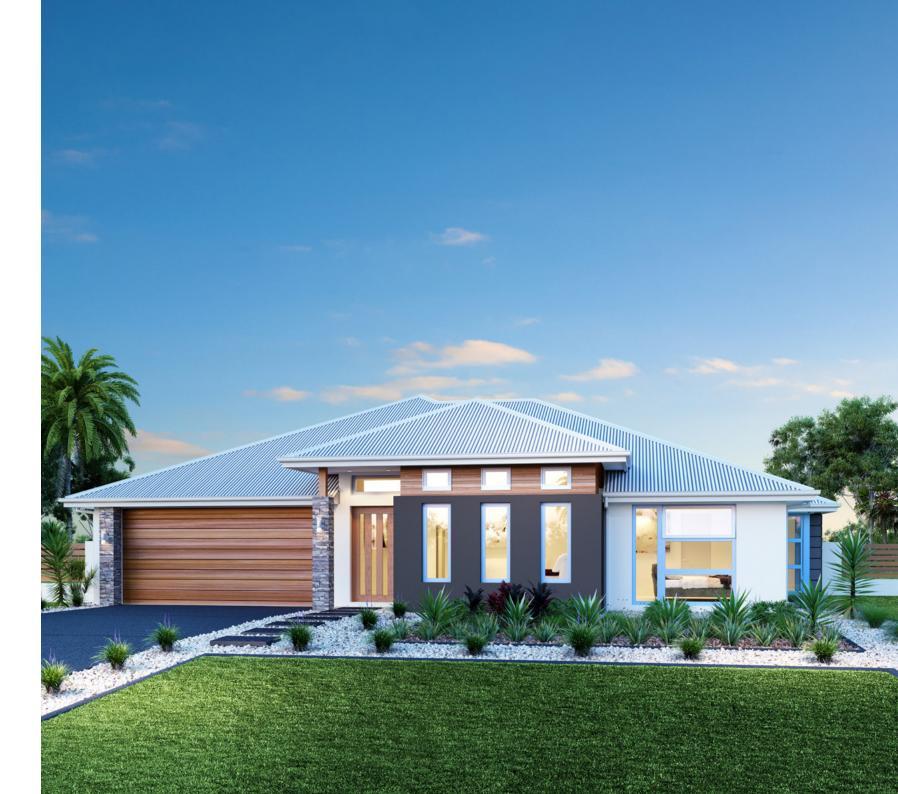

**Fernbank** 

#### Floor Area

| Living   | 141.7 m² |
|----------|----------|
| Garage   | 37.1 m²  |
| Alfresco | 13.1 m²  |
| Porch    | 1.7 m²   |
| Total    | 193.6 m² |

194 Resort Floorplan

The Fernbank design offers individually crafted facades that will inspire you by providing a choice of homes that reflect your personal lifestyle and preferences.