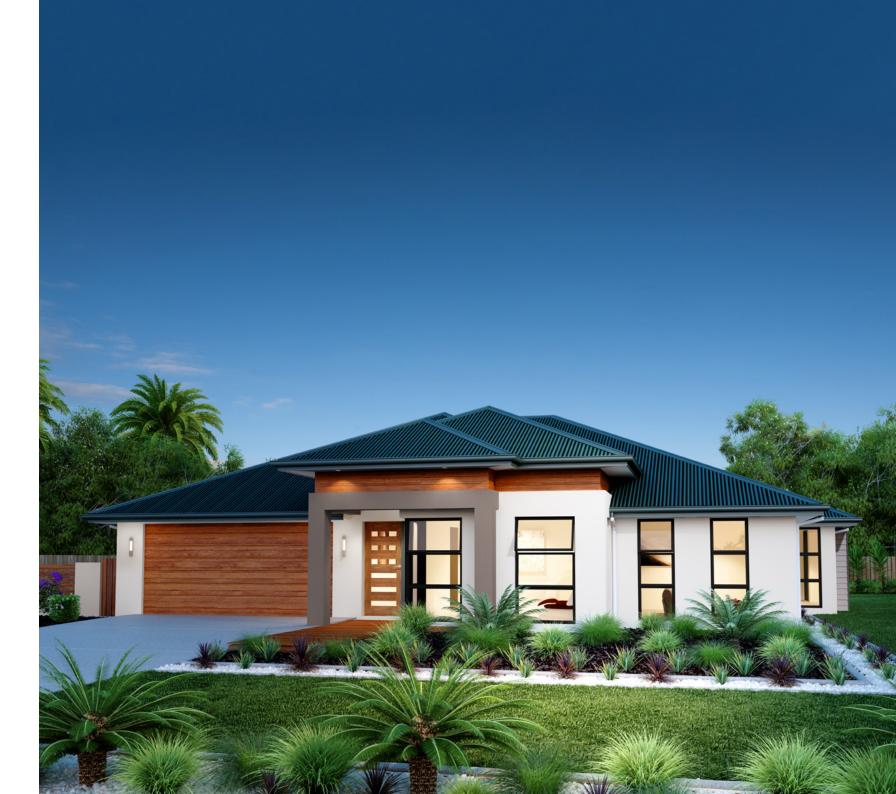

**Fernbank** 

#### Floor Area

| Living   | 141.7 m² |
|----------|----------|
| Garage   | 37.1 m²  |
| Alfresco | 13.1 m²  |
| Porch    | 1.7 m²   |
| Total    | 193.6 m² |

194 Resort Floorplan

The Fernbank design offers individually crafted facades that will inspire you by providing a choice of homes that reflect your personal lifestyle and preferences.