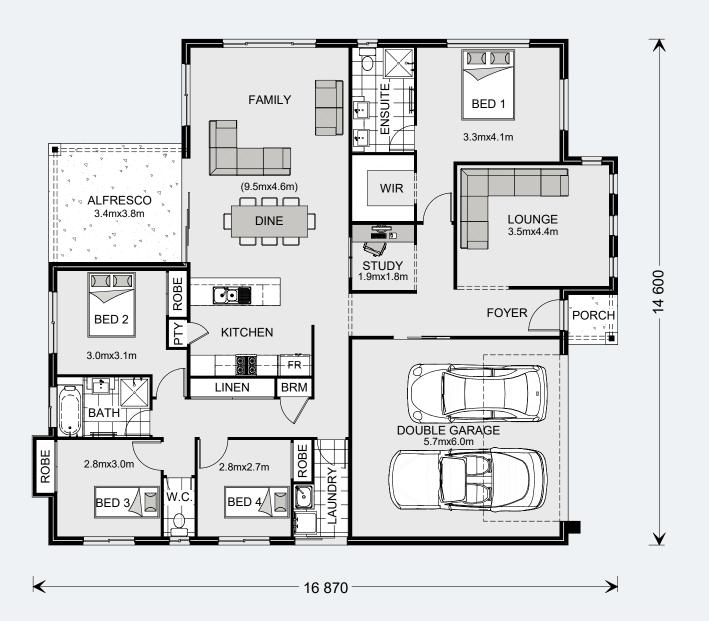

#### Floor Area

| Total    | 215.8 m <sup>2</sup> |
|----------|----------------------|
| Porch    | 2.1 m <sup>2</sup>   |
| Alfresco | 13.2 m²              |
| Garage   | 37.1 m²              |
| Living   | 163.4 m²             |

216 Resort Floorplan

Entertain with family and friends in the central living space with Kitchen, Family, Dining and outdoor covered alfresco. While the kids play in the Activity room to the rear of the home, retreat to the lounge room where you can relax and unwind. A large private master bedroom boasts a generous ensuite and a large walk-in robe, it is the perfect place to get away from it all and re-charge.