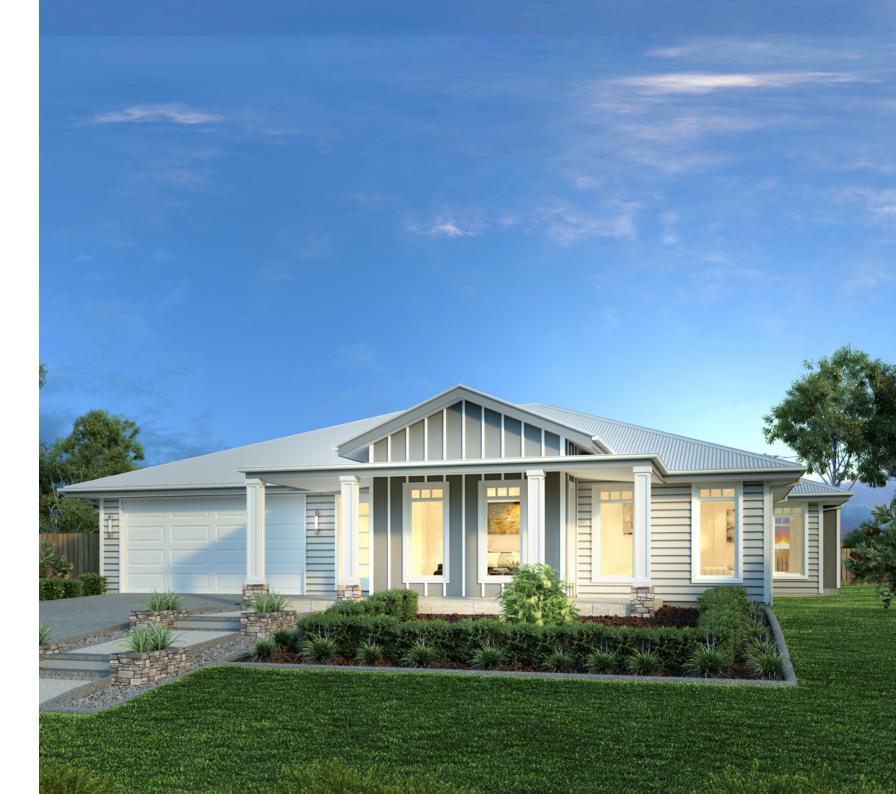

**Fernbank** 

#### Floor Area

| Living   | 141.7 m² |
|----------|----------|
| Garage   | 37.1 m²  |
| Alfresco | 13.1 m²  |
| Porch    | 1.7 m²   |
| Total    | 193.6 m² |

194 Resort Floorplan

The Fernbank design offers individually crafted facades that will inspire you by providing a choice of homes that reflect your personal lifestyle and preferences.