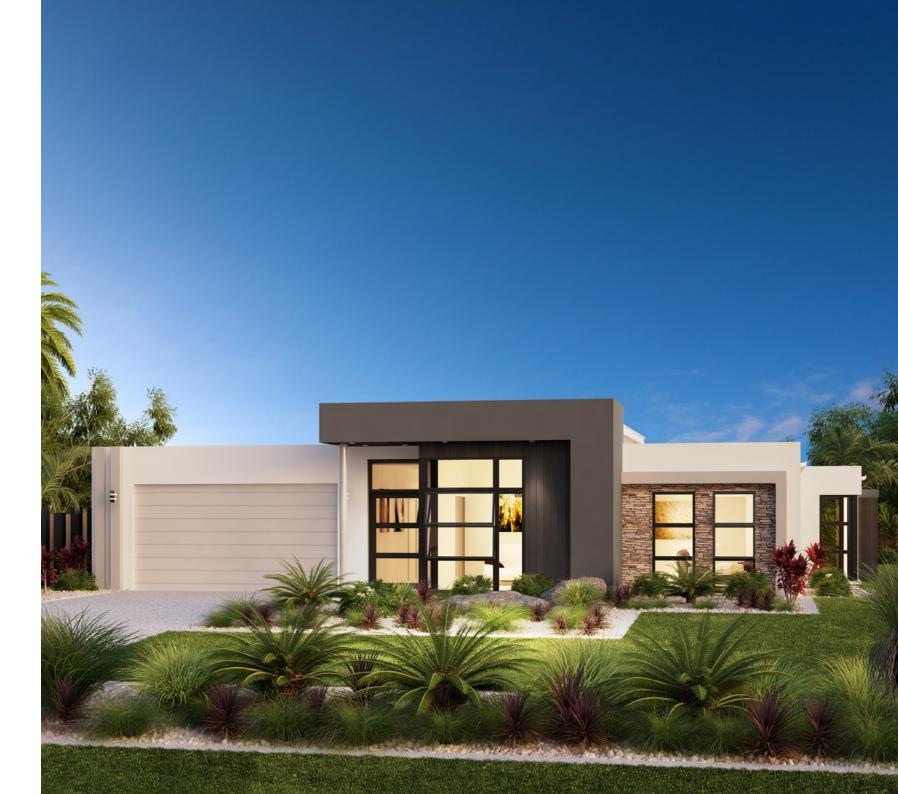

**Fernbank** 

#### Floor Area

| Living   | 141.7 m² |
|----------|----------|
| Garage   | 37.1 m²  |
| Alfresco | 13.1 m²  |
| Porch    | 1.7 m²   |
| Total    | 193.6 m² |

194 Resort Floorplan

The Fernbank design offers individually crafted facades that will inspire you by providing a choice of homes that reflect your personal lifestyle and preferences.