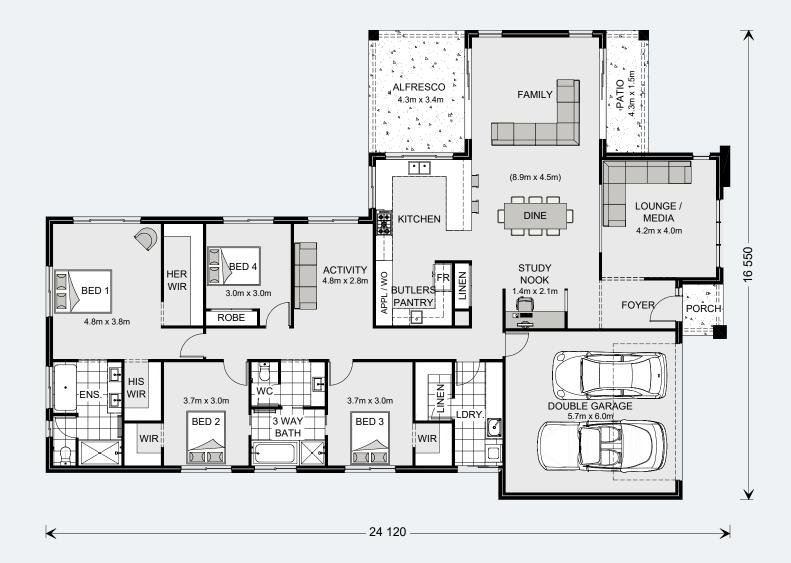

The front of the home provides the main living areas with a family room as the central hub of the house where everyone can come together. When personal space is needed this home provides for that too, its flawless composition making individual retreat easy. A separate lounge room features at the front of the home while a kid's zone towards the back provides additional spaces to entertain and relax. The back of the home is the private family zone with bedrooms, family bathroom and parents master retreat.

Parkview Designs bring together all the features of the most inspired homes and then masterfully combine them under one roof.

MASTER BEDROOM

ALFRESCO

ACTIVITY

BEDROOM

BEDROOM

BEDROOM

LOUNGE