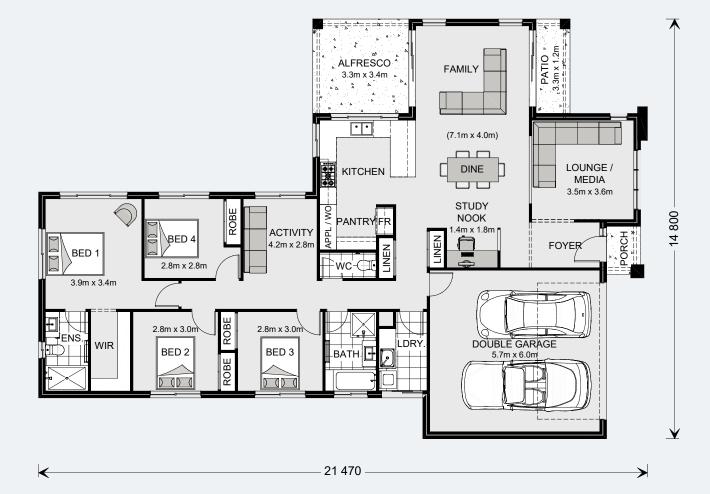

#### Floor Area

| Total    | 220.8 m <sup>2</sup> |
|----------|----------------------|
| Porch    | 2.0 m²               |
| Patio    | 4.0 m <sup>2</sup>   |
| Alfresco | 11.3 m²              |
| Garage   | 37.4 m²              |
| Living   | 166.1 m²             |

The front of the home provides the main living areas with a family room as the central hub of the house where everyone can come together. When personal space is needed this home provides for that too, its flawless composition making individual retreat easy. A separate lounge room features at the front of the home while a kid's zone towards the back provides additional spaces to entertain and relax. The back of the home is the private family zone with bedrooms, family bathroom and parents master retreat.

Parkview Designs bring together all the features of the most inspired homes and then masterfully combine them under one roof.

MASTER BEDROOM

ALFRESCO

ACTIVITY

BEDROOM

BEDROOM

BEDROOM

LOUNGE