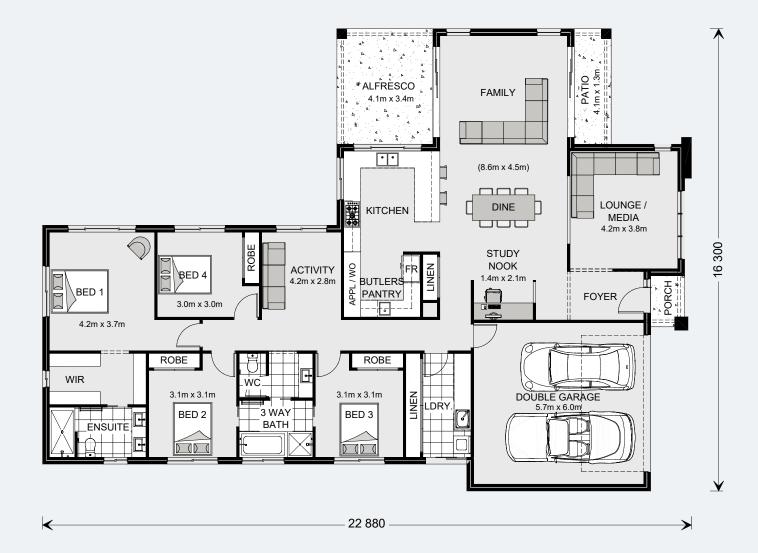

#### Floor Area

| Total    | 265.8 m <sup>2</sup> |
|----------|----------------------|
| Porch    | 2.2 m²               |
| Patio    | 5.3 m²               |
| Alfresco | 13.8 m²              |
| Garage   | 37.3 m²              |
| Living   | 207.2 m²             |

The front of the home provides the main living areas with a family room as the central hub of the house where everyone can come together. When personal space is needed this home provides for that too, its flawless composition making individual retreat easy. A separate lounge room features at the front of the home while a kid's zone towards the back provides additional spaces to entertain and relax. The back of the home is the private family zone with bedrooms, family bathroom and parents master retreat.

Parkview Designs bring together all the features of the most inspired homes and then masterfully combine them under one roof.

MASTER BEDROOM

ALFRESCO

ACTIVITY

BEDROOM

BEDROOM

BEDROOM

LOUNGE