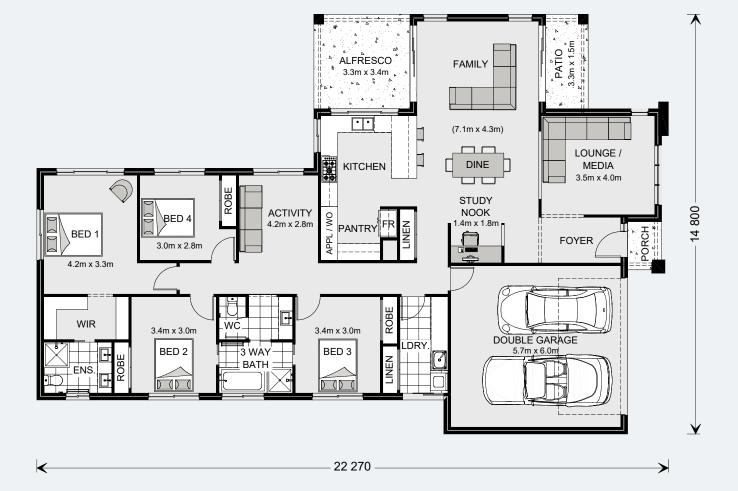

#### Floor Area

| Total    | 240.5 m <sup>2</sup> |
|----------|----------------------|
| Porch    | 2.0 m <sup>2</sup>   |
| Patio    | 5.0 m <sup>2</sup>   |
| Alfresco | 11.3 m²              |
| Garage   | 37.4 m²              |
| Living   | 184.8 m²             |

The front of the home provides the main living areas with a family room as the central hub of the house where everyone can come together. When personal space is needed this home provides for that too, its flawless composition making individual retreat easy. A separate lounge room features at the front of the home while a kid's zone towards the back provides additional spaces to entertain and relax. The back of the home is the private family zone with bedrooms, family bathroom and parents master retreat.

Parkview Designs bring together all the features of the most inspired homes and then masterfully combine them under one roof.

MASTER BEDROOM

ALFRESCO

ACTIVITY

BEDROOM

BEDROOM

BEDROOM

LOUNGE