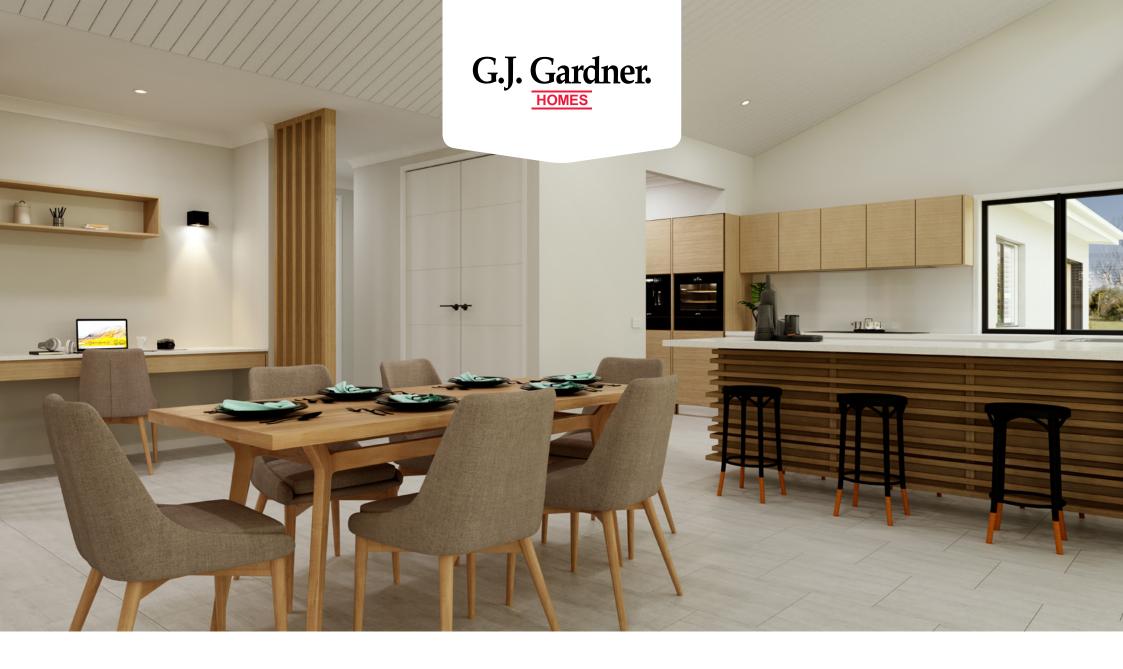

The Parkview design offers individually crafted facades that will inspire you by providing a choice of homes that reflect your personal lifestyle and preferences.

With enough space and versatility to keep your growing family happy, now and for years to come, the Parkview Designs, exclusive to G. J. Gardner Homes is the smart solution.

The front of the home provides the main living areas with a family room as the central hub of the house where everyone can come together. When personal space is needed this home provides for that too, its flawless composition making individual retreat easy. A separate lounge room features at the front of the home while a kid's zone towards the back provides additional spaces to entertain and relax. The back of the home is the private family zone with bedrooms, family bathroom and parents master retreat.

Parkview Designs bring together all the features of the most inspired homes and then masterfully combine them under one roof.

MASTER BEDROOM

ALFRESCO

ACTIVITY

BEDROOM

BEDROOM

BEDROOM

LOUNGE