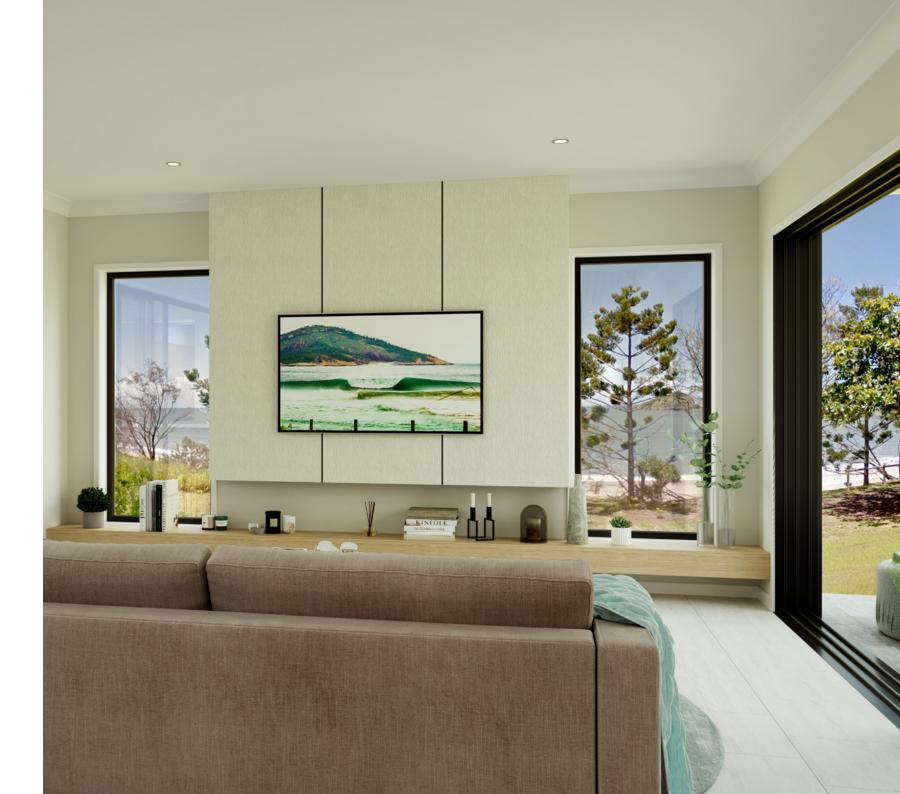

The front of the home provides the main living areas with a family room as the central hub of the house where everyone can come together. When personal space is needed this home provides for that too, its flawless composition making individual retreat easy. A separate lounge room features at the front of the home while a kid's zone towards the back provides additional spaces to entertain and relax. The back of the home is the private family zone with bedrooms, family bathroom and parents master retreat.