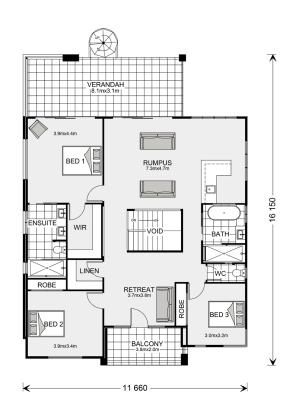

## Esplanade 382

44 Hillyard Street, Pialba

The Esplanade is the perfect home for large or growing families offering an abundance of space over two functional stories.

A generous entertaining kitchen, with butler's pantry overlooks the large, open plan living space and alfresco. Well-spaced bedrooms and individual lounges offer privacy for the whole family. The master bedroom, opening onto the balconoy, boasts a luxurious ensuite and walk-in robe.

Enjoy relaxing by the pool area or take in the view from the rooftop terrace. With the ultimate spaces for multi-level entertatining, this beautiful home will be the envy of the street.

Images depict Esplanade 382 Urban facade. 382 Urban floorplan.

## 

 Ground Floor

 Living
 126.5 m²

 Garage
 43.8 m²

 Alfresco
 19.4 m²

 Porch
 7.3 m²

 Total
 197.0 m²

| Upper Floor        |                      |
|--------------------|----------------------|
| Living             | 132.3 m²             |
| Balcony            | 7.9 m²               |
| Voids              | 5.7 m²               |
| Verandah           | 26.1 m²              |
| Total              | 172.0 m <sup>2</sup> |
| Terrace            | 13.4 m²              |
| <b>Grand Total</b> | 382.4 m <sup>2</sup> |