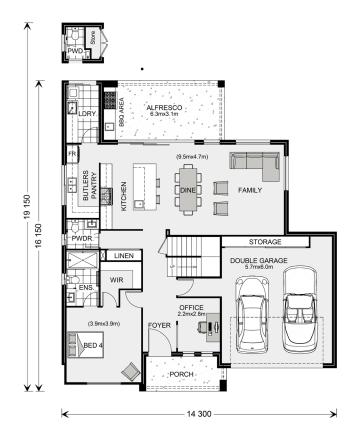

## Esplanade 382

44 Hillyard Street, Pialba

The Esplanade is the perfect home for large or growing families offering an abundance of space over two functional stories.

A generous entertaining kitchen, with butler's pantry overlooks the large, open plan living space and alfresco. Well-spaced bedrooms and individual lounges offer privacy for the whole family. The master bedroom, opening onto the balconoy, boasts a luxurious ensuite and walk-in robe.

Enjoy relaxing by the pool area or take in the view from the rooftop terrace. With the ultimate spaces for multi-level entertatining, this beautiful home will be the envy of the street.

Images depict Esplanade 382 Urban facade. 382 Urban floorplan.

## 

 Ground Floor

 Living
 126.5 m²

 Garage
 43.8 m²

 Alfresco
 19.4 m²

 Porch
 7.3 m²

 Total
 197.0 m²

| Upper Floor        |                      |
|--------------------|----------------------|
| Living             | 132.3 m²             |
| Balcony            | 7.9 m²               |
| Voids              | 5.7 m²               |
| Verandah           | 26.1 m²              |
| Total              | 172.0 m <sup>2</sup> |
| Terrace            | 13.4 m²              |
| <b>Grand Total</b> | 382.4 m <sup>2</sup> |