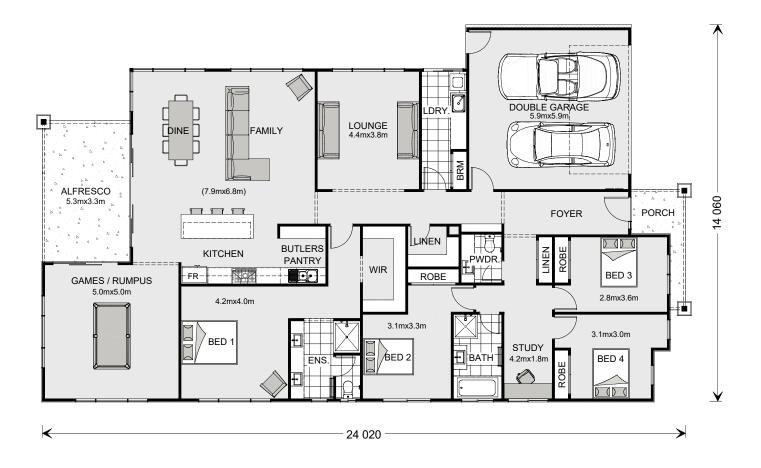

## The Broadbeach is a home that offers you all the entertaining space you could ask for.

An open plan living area is the heart of the modern home and the Broadbeach has been designed to make this space tick all the boxes. It's large kitchen complete with walk in butlers pantry is perfect for day to day life and entertaining. With the family and dining area flowing into an alfresco and rumpus room you won't be short of space to host your family and friends.

The master is completed with a large walk in robe as well as luxury ensuite with double vanities and large shower. The remaining bedrooms are located at the front of the home. Surrounded by a central bathroom and study it creates a perfect childrens wing separated from the rest of the home.

Images depict Broadbeach 289 Hamptons facade. 289 Hamptons floorplan.

\*Disclaimer: Subject to site limitations. Images and photographs may depict fixtures, finishes and features either not supplied by G.J. Gardner Homes or not included in any price stated. For detailed home pricing or to discuss time program please talk to a New Homes Consultant. Tyrrell Constructions Pty Ltd, CDB-U 54497. Business name G.J. Gardner Homes Warragul.