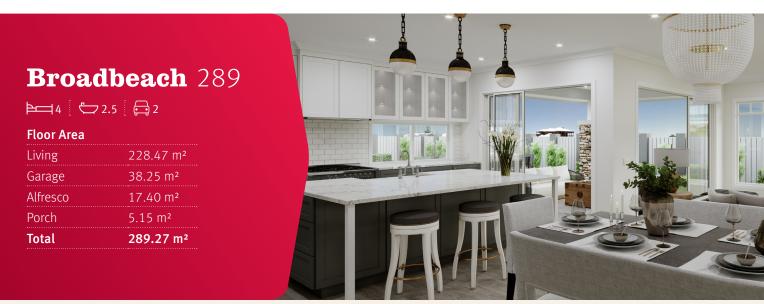

## **Broadbeach** 289

13 King Parrot Blvd, Drouin

4 📛 2.5 🖨 2

## The Broadbeach is a home that offers you all the entertaining space you could ask for.

An open plan living area is the heart of the modern home and the Broadbeach has been designed to make this space tick all the boxes. It's large kitchen complete with walk in butlers pantry is perfect for day to day life and entertaining. With the family and dining area flowing into an alfresco and rumpus room you won't be short of space to host your family and friends.