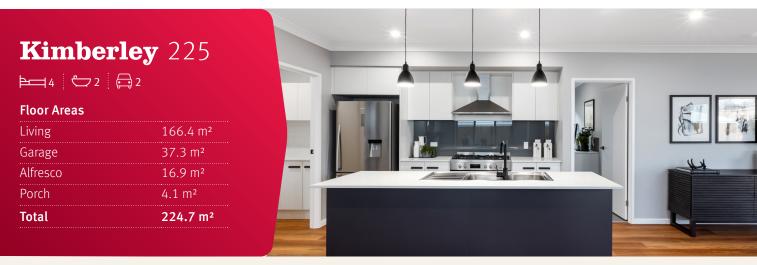

## Kimberley 225

19 Olive Ave, Greenbank

## **Display Inclusions**

- 900mm Westinghouse Freestanding Cooker
- 900mm Westinghouse Rangehood
- 40L Westinghouse Microwave
- T2 Timber Frames & Trusses

2550mm High Ceilings Colorbond Roof Resort Façade Stacked Stone Feature tiles Timber to front facade Matte Black Tapware Free Standing Bath Gold Range Floor Coverings Alarm System Daikin Ducted Air-Conditioning with MyAir Control Cabinetry to Laundry Stone Benchtops throughout Glass Splash Splashback Timber Screen feature panels Artimus Hybrid Flooring Landscaping & Driveway