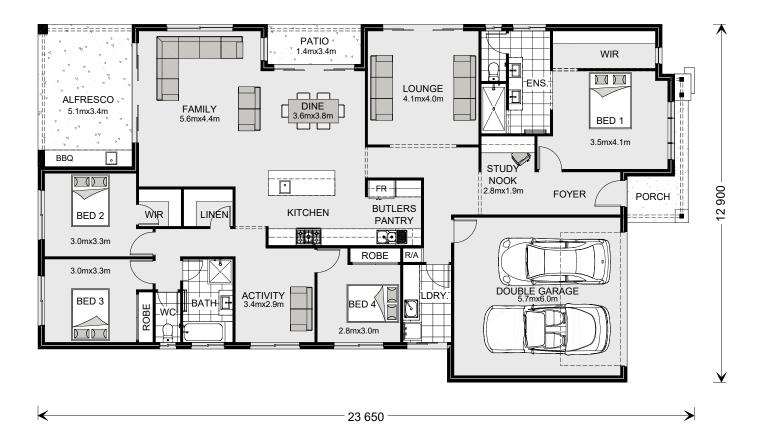

## The Portside is a home designed with your family in mind.

Boasting three living zones, the Portside design includes a separate area for the kids, a master retreat for you and a large, open-plan living space. Topped with a separate lounge room, it's the ultimate choice for large families, growing families, or hosting the extended family!

Outdoor living is abundant in this Portside, with a patio and large alfresco area helping to extend the indoor living space further, making it even more spacious, with elegant flow. The extra features have not been forgotten with everything from the double ensuite in the master, through to the study nook, walk-in-linen, powder room, large laundry and more - there's nothing you won't love about the Portside range!

\*Disclaimer: Images and photographs may depict fixtures, finishes and features either not supplied by G.J. Gardner Homes or not included in any price stated. Cover image depicts Portside 270 with Traditional facade. Floorplan Portside 270 Traditional plan. For detailed home pricing or to discuss time program please talk to a New Homes Consultant. APR Constructions CDB-U 62062. Business name G.J. Gardner Homes Central Gippsland.