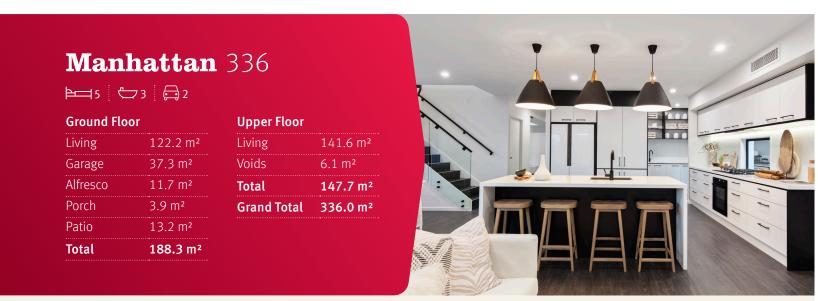

## Manhattan 336

32 Leslie Crescent, Baringa

5 😂 3 🚍 2

## "Something for every member of the family"

This exceptional design takes family living to the next level. The ground floor has plenty of space including a separate guest bedroom and bathroom. A central kitchen with butlers pantry and an alfresco that joins the separate games room and open plan living spaces.

Upstairs comprises the 5 huge bedrooms, the master with a magnificent ensuite and huge walk in robe. The second floor activity room is a large centralised space that complements the bedrooms.

Images depict 336 Urban facade. 336 Urban floorplan.