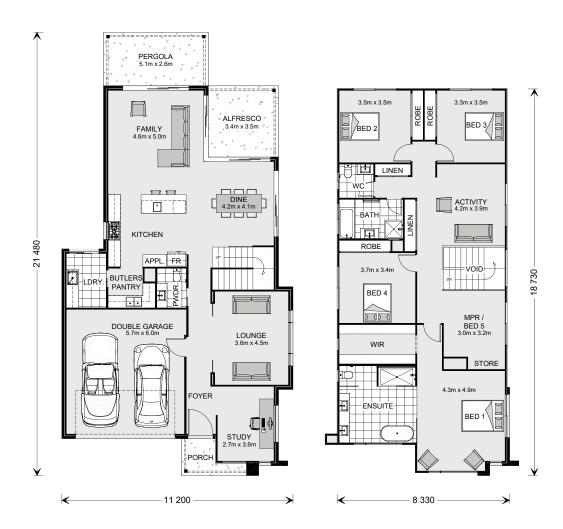

## "Something for every member of the family"

This exceptional design takes family living to the next level. The ground floor has plenty of space including a separate guest bedroom and bathroom. A central kitchen with butlers pantry and an alfresco that joins the separate games room and open plan living spaces.

Upstairs comprises the 5 huge bedrooms, the master with a magnificent ensuite and huge walk in robe. The second floor activity room is a large centralised space that complements the bedrooms.

Images depict 336 Urban facade. 336 Urban floorplan.