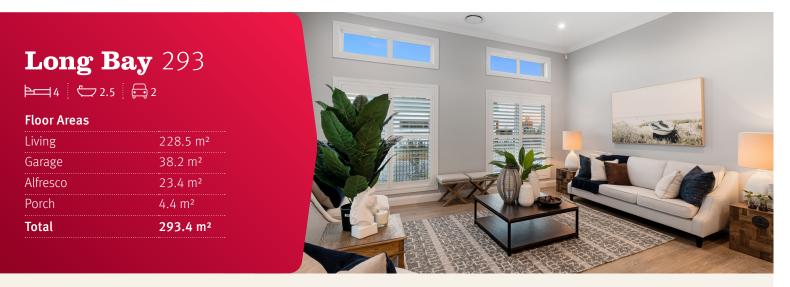

## **Long Bay** 293

30 Leslie Crescent, Baringa



## "Capture the essence of Hamptons style"

Bring family and friends together in the open plan living area where a large kitchen with butler's pantry connects effortlessly with the dining, family and outdoor covered Alfresco.

Retreat to the lounge room with direct access to a private courtyard awaits. A large private master bedroom boasts a double ensuite, a large walk-in robe and a retreat or study space. The children have their own space in a unique Kids zone with activity room, bathroom, Powder room and 3 bedrooms including walk in robes.

**Building Sunshine Coast South.** Your trusted local.





Your Design or Ours



Images depict 293 Hamptons facade. 293 Hamptons floorplan.



\*Disclaimer: Subject to site limitations. Images and photographs may depict fixtures, finishes and features either not supplied by G.J. Gardner Homes or not included in the price stated. For detailed home pricing please talk to a New Homes Consultant. QBCC: 1121765

Give us a call or drop in for a chat today. **15 Nicklin Way, Minyama** Contact G.J. Gardner Homes on **07 5478 4144** or visit **gjgardner.com.au** 

## **Visit our Display Homes:** 30 Leslie Crescent, Baringa 32 Leslie Crescent, Baringa

**Display Homes Open:** Open daily, 10am - 4pm

## **Building Sunshine Coast South.** Your trusted local.