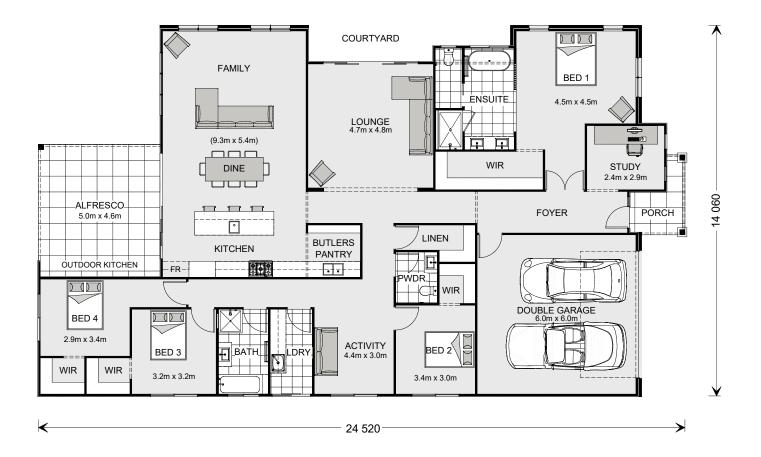

## "Capture the essence of Hamptons style"

Bring family and friends together in the open plan living area where a large kitchen with butler's pantry connects effortlessly with the dining, family and outdoor covered Alfresco.

Retreat to the lounge room with direct access to a private courtyard awaits. A large private master bedroom boasts a double ensuite, a large walk-in robe and a retreat or study space. The children have their own space in a unique Kids zone with activity room, bathroom, Powder room and 3 bedrooms including walk in robes.

**Building Sunshine Coast South.** Your trusted local.

Your Design or Ours

Images depict 293 Hamptons facade. 293 Hamptons floorplan.

\*Disclaimer: Subject to site limitations. Images and photographs may depict fixtures, finishes and features either not supplied by G.J. Gardner Homes or not included in the price stated. For detailed home pricing please talk to a New Homes Consultant. QBCC: 1121765