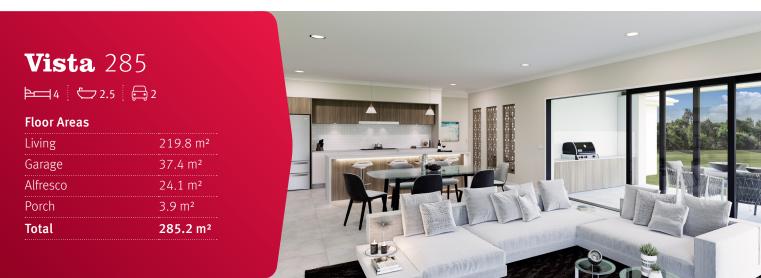

## Vista 285

12 Casuarina Drive, Summerhill

4 😂 2.5 🖨 2

## The Vista offers many features to meet modern family requirements.

Combining elegant spatial flow and intelligent separation of private spaces, there is room for every member of the family.

At the heart of this home is the open plan living area with kitchen, dining and family spaces that open out onto a large alfresco area, perfect for the family to come together or to entertain guests. The kids zone at the rear of the home and the lounge room to the front provide separate spaces to retreat, relax or play.