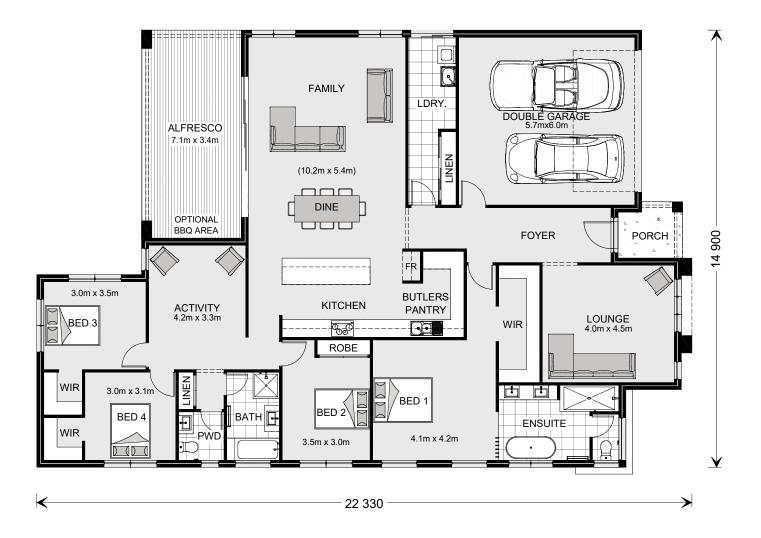

## The Vista offers many features to meet modern family requirements.

Combining elegant spatial flow and intelligent separation of private spaces, there is room for every member of the family.

At the heart of this home is the open plan living area with kitchen, dining and family spaces that open out onto a large alfresco area, perfect for the family to come together or to entertain guests. The kids zone at the rear of the home and the lounge room to the front provide separate spaces to retreat, relax or play.

 $Images\ depict\ Launceston\ display\ home\ Vista\ 285\ Beach\ facade.\ Launceston\ display\ home\ Vista\ 285\ Beach\ floorplan.$ 

\*Disclaimer: Subject to site limitations. Images and photographs may depict fixtures, finishes and features either not supplied by G.J. Gardner Homes or not included in any price stated. For detailed home pricing or to discuss time program please talk to a New Homes Consultant.