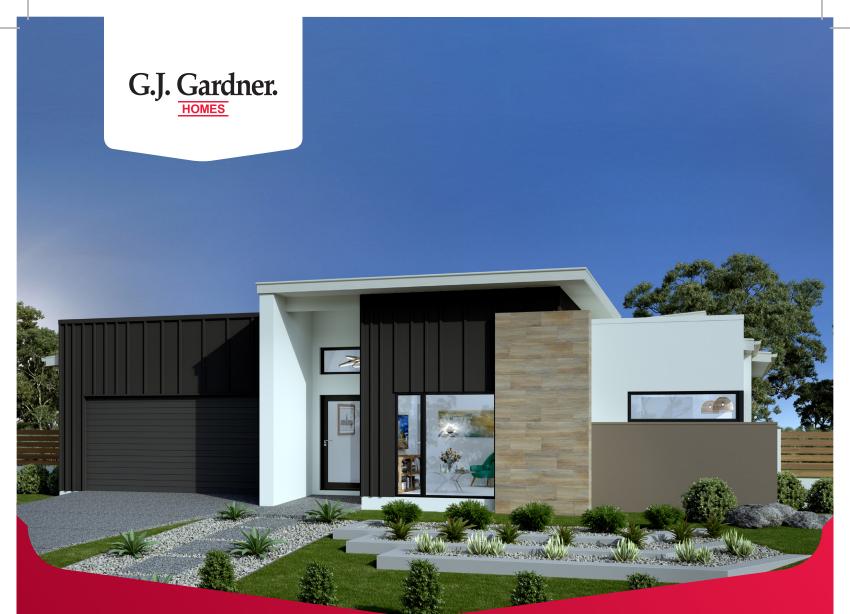

## Vista 252

36 Heights Drive, Gympie

4 😂 2

## "A home designed to enhance and embrace your lifestyle!"

The Vista design has all features to meet modern family requirements. Combining elegant spatial flow and intelligent separation of private spaces there is a space for every member of the family.

At the heart of this home is the open plan living area with Kitchen, Dining and Family that opens out onto a large Alfresco, perfect for the family to come together or entertain guests. The kids zone at the rear of the home and the lounge room to the front provide separate spaces to retreat, relax or play.

Images depict 285 Urban facade. 252 Urban floorplan.

\*Disclaimer: Subject to site limitations. Images and photographs may depict fixtures, finishes and features either not supplied by G.J. Gardner Homes or not included in the price stated. For detailed home pricing please talk to a New Homes Consultant. QBCC:1285235