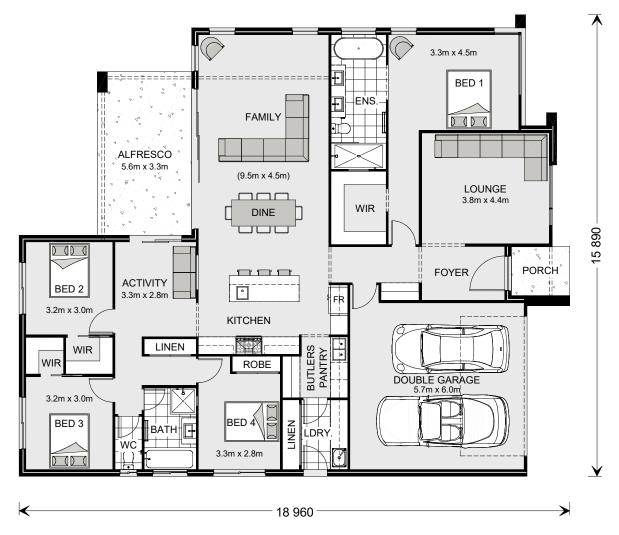

At the heart of this home is the open plan living area with Kitchen, Dining and Family that opens out onto a large Alfresco, perfect for the family to come together or entertain guests. The kids zone at the rear of the home and the lounge room to the front provide separate spaces to retreat, relax or play.

Images depict 285 Urban facade. 252 Urban floorplan.

\*Disclaimer: Subject to site limitations. Images and photographs may depict fixtures, finishes and features either not supplied by G.J. Gardner Homes or not included in the price stated. For detailed home pricing please talk to a New Homes Consultant. QBCC:1285235