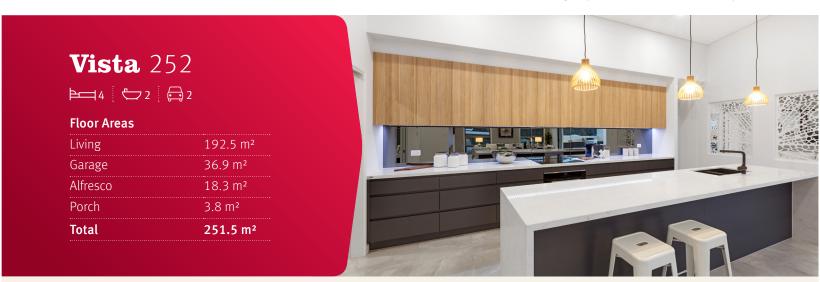

## Vista 252

36 Heights Drive, Gympie

4 😂 2

## "A home designed to enhance and embrace your lifestyle!"

The Vista design has all features to meet modern family requirements. Combining elegant spatial flow and intelligent separation of private spaces there is a space for every member of the family.

At the heart of this home is the open plan living area with Kitchen, Dining and Family that opens out onto a large Alfresco, perfect for the family to come together or entertain guests. The kids zone at the rear of the home and the lounge room to the front provide separate spaces to retreat, relax or play.











Images depict 285 Urban facade. 252 Urban floorplan.



\*Disclaimer: Subject to site limitations. Images and photographs may depict fixtures, finishes and features either not supplied by G.J. Gardner Homes or not included in the price stated. For detailed home pricing please talk to a New Homes Consultant. QBCC:1285235

Give us a call or drop in for a chat today.

191 Mary Street, Gympie
Contact G.J. Gardner Homes Gympie on
07 5482 3444 or visit gjgardner.com.au

**Visit our Display Home:** 36 Heights Drive, Gympie

**Display Homes Open:** Open 7 days, 10am - 3pm