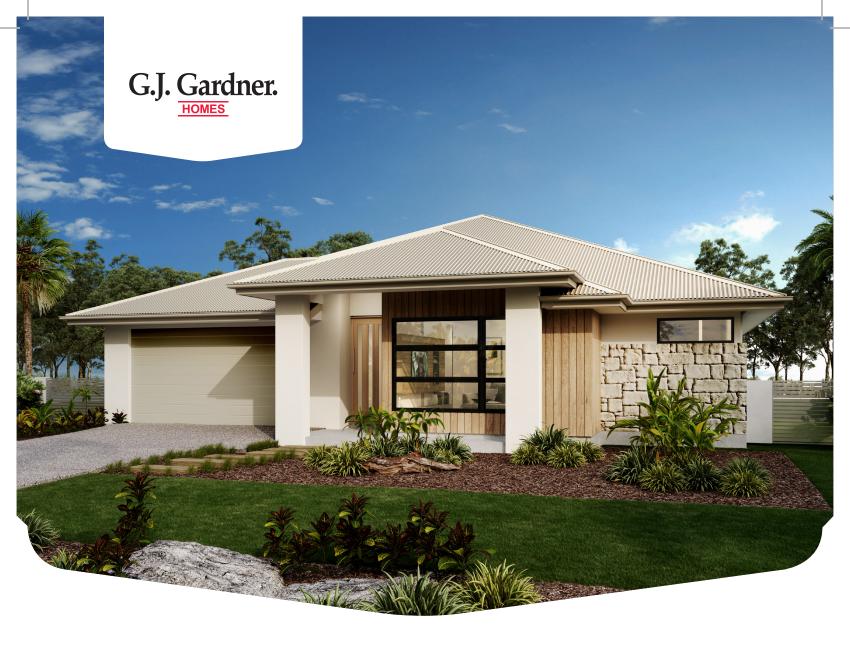

# Vista 252

45 Vista Place Elliot Springs, Julago

#### **Inclusions:**

- + 4 bedrooms
- + Main Bedroom has walk-in-robe
- + Built in wardrobes
- + Multiple living areas
- + Open plan kitchen and dining area
- + Double bay garage
- + Large Alfresco area with optional BBQ area