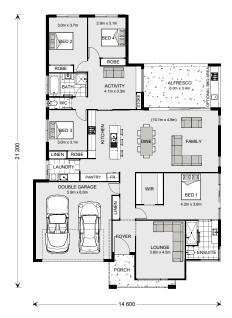

#### **Inclusions:**

- + 4 bedrooms
- + Main Bedroom has walk-in-robe
- + Built in wardrobes
- + Multiple living areas
- + Open plan kitchen and dining area
- + Double bay garage
- + Large Alfresco area with optional BBQ area