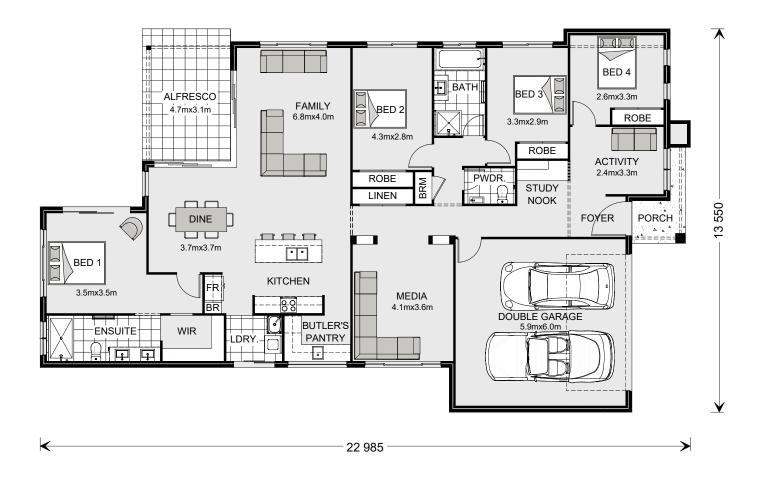

## "A home bursting with character!"

The Edgewater 245 cleverly uses a combination of separation and open plan living to embrace intimacy and relaxation.

Three living areas allow together time for the whole family, while a large alfresco adjoining both the family and dining areas easily blends the indoor and outdoor entertainment spaces.

When you need to retreat and get some peace and quiet, just head for your private oasis, a master bedroom with an expansive walk-in robe and a generous double ensuite.

Images depict Edgewater Resort facade. Edgewater 245 Floorplan.