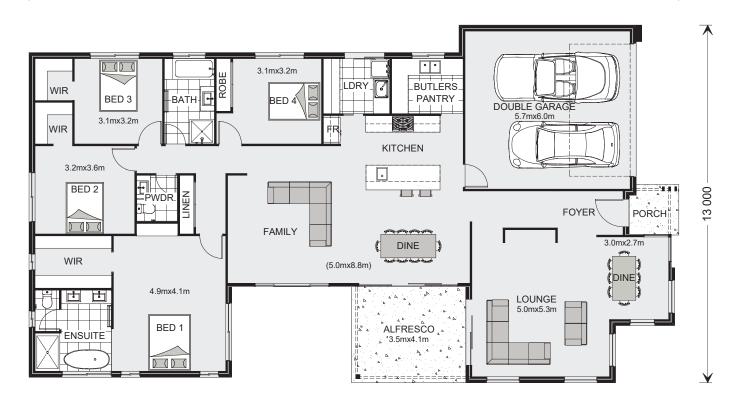

## Northside 258

Lot 203 Soul Crescent, Ripley

4 😂 2.5 🖨 2

## "A home designed to enhance and embrace your lifestyle!"

The Northside 258 Design will have you not just living the great Australian dream but surpassing it. This home provides separate living zones with natural light and cooling cross breezes.

Enjoy all the comforts this great design brings and experience the home you always wished to have. Elegant form and perfect function, a winning combination.

Images depict 258 Resort facade. 258 Resort floorplan.