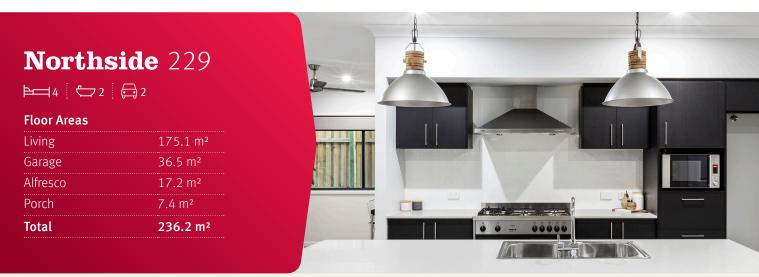

## Northside 229

34 Bronzewing Circuit, Brookhaven, Bahrs Scrub

## "A home designed to enhance and embrace your lifestyle!"

The Northside design allows families to come together in the open plan living area, yet provides privacy with plenty of living spaces. The home is an entertainers delight with a large butlers pantry subtly attached to the kitchen along with a spacious alfresco area to host family and friends throughout the summer.