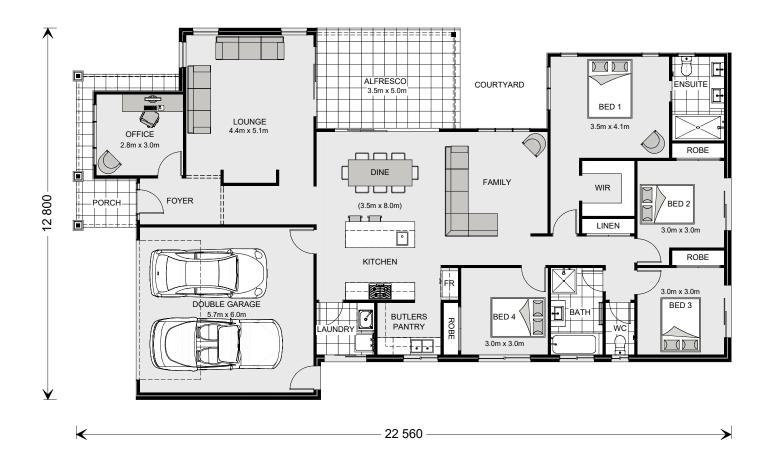

## "A home designed to enhance and embrace your lifestyle!"

The Northside design allows families to come together in the open plan living area, yet provides privacy with plenty of living spaces. The home is an entertainers delight with a large butlers pantry subtly attached to the kitchen along with a spacious alfresco area to host family and friends throughout the summer.

The main bedroom is complete with large ensuite and walk-in-robe that adds a touch of luxury to the master bedroom.

 $Images\ depict\ 229\ Hamptons\ facade.\ 229\ Hamptons\ floorplan.$ 

\*Disclaimer: Subject to site limitations. Images and photographs may depict fixtures, finishes and features either not supplied by G.J. Gardner Homes or not included in the price stated. For detailed home pricing please talk to a New Homes Consultant. QBCC: 1091125