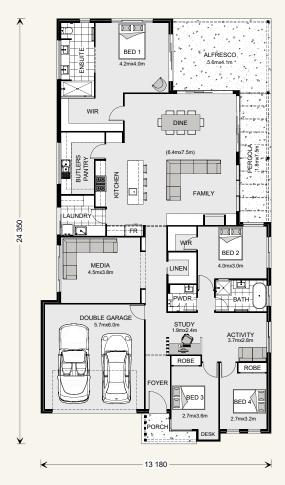

## **Key Features:**

- Enjoy a luxurious urban interiored home with study nook and separate activity and media rooms, offering extra functional space your growing family needs.
- + Marvel in the many spaces to entertain indoors or outdoors with a large kitchen, generous butlers pantry and large sliding glass doors opening the family room to an undercover alfresco and pergola.
- + Situated in its own wing for ultimate privacy, you can truly escape in the luxurious master suite featuring huge WIR and double ensuite complete with shower niche.
- + The distinctive raised ceiling to entry & living area, unique timber floors throughout, and the classic fireplace in the family room adds to the elegance of this functional family home.