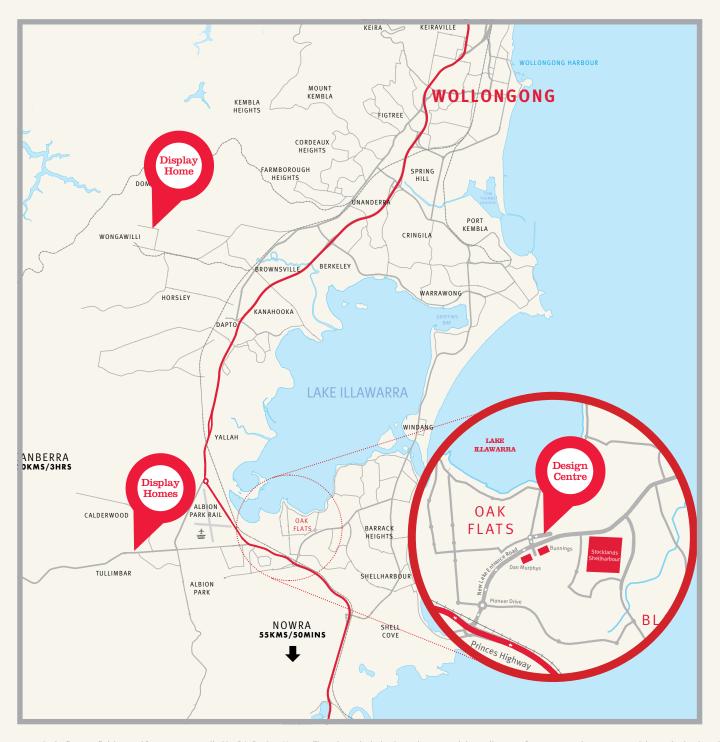

## G.J. Gardner Homes Wollongong

**Design Centre** - 3/152 New Lake Entrance Road, Oak Flats NSW 2529

Wongawilli Display Home - 26 Smiths Lane, Wongawilli (Vista Park)

Calderwood Display Homes - 3-5 Harvest Way, Calderwood (Calderwood Display Village)