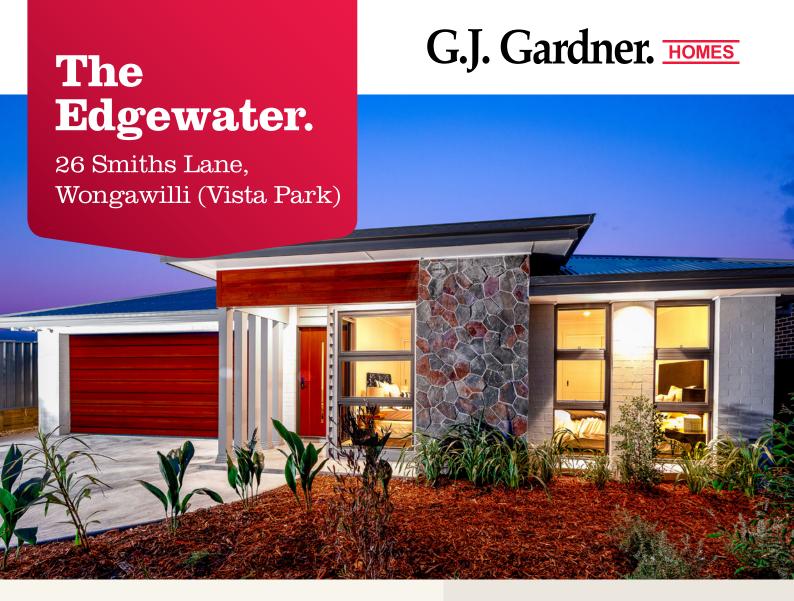

## **Key Features:**

- Enjoy a luxurious urban interiored home with study nook and separate activity and media rooms, offering extra functional space your growing family needs.
- + Marvel in the many spaces to entertain indoors or outdoors with a large kitchen, generous butlers pantry and large sliding glass doors opening the family room to an undercover alfresco and pergola.
- + Situated in its own wing for ultimate privacy, you can truly escape in the luxurious master suite featuring huge WIR and double ensuite complete with shower niche.
- + The distinctive raised ceiling to entry & living area, unique timber floors throughout, and the classic fireplace in the family room adds to the elegance of this functional family home.