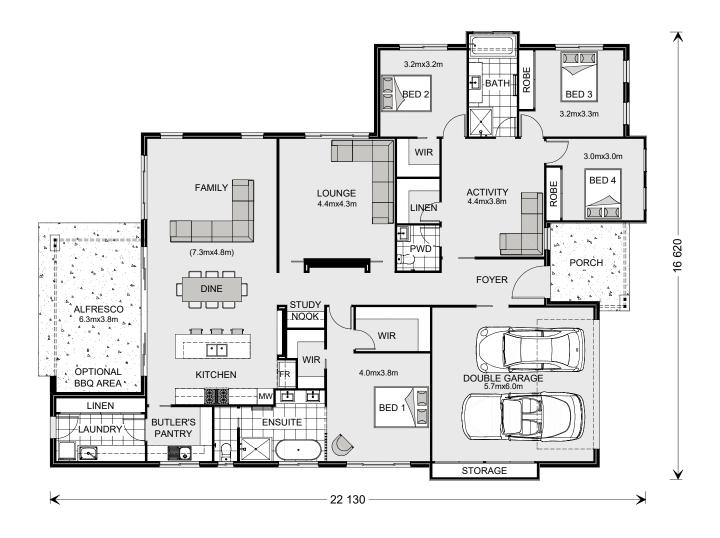

## Display Home Opening October 2018

101 Cronin Road, Highfields

Are you looking for a new home which combines clever designs, flawless features and is both elegant and easy to live in?

The Peninsula is a stunning, spacious family home featuring three separate living zones. The spacious open plan kitchen, family and dining room flows seamlessly onto the alfresco area which features an outdoor kitchen and BBQ. A separate kids zone includes a central activity room surrounded by three bedrooms, whist a large lounge/media room is ideal for privacy or family movie nights.

Images depict 273 Hampton facade. 288 Hampton floorplan.

\*Disclaimer: Subject to site limitations. Images and photographs may depict fixtures, finishes and features either not supplied by G.J. Gardner Homes or not included in the price stated. For detailed home pricing please talk to a New Homes Consultant. QBCC: 658677