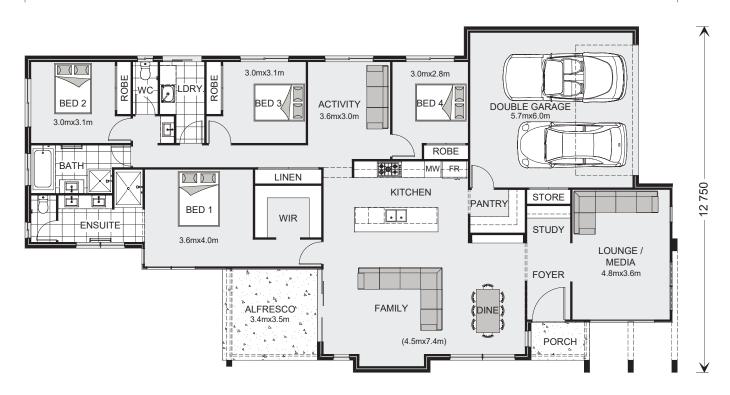

Images depict 238 Beach facade. 238 Beach floorplan.

\*Disclaimer: Subject to site limitations. Images and photographs may depict fixtures, finishes and features either not supplied by GJ Gardner Homes or not included in the price stated. For detailed home pricing please talk to a New Homes Consultant. QBCC: 1073307