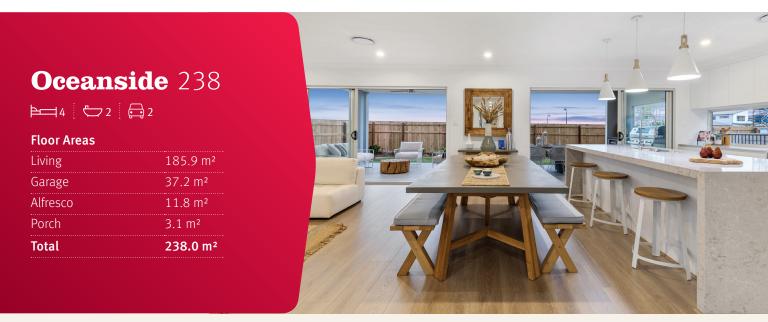

## Oceanside 238

10 Dublin Avenue, Springfield Rise, Spring Mountain

"Allow yourself to imagine the lifestyle you've always wanted, in the home you deserve!"

This Oceanside 238 is designed with today's family in mind. These elegant homes provide multiple private living zones, including a separate media/lounge room, ensuring plenty of space for everyone.

Images depict 238 Beach facade. 238 Beach floorplan.

\*Disclaimer: Subject to site limitations. Images and photographs may depict fixtures, finishes and features either not supplied by GJ Gardner Homes or not included in the price stated. For detailed home pricing please talk to a New Homes Consultant. QBCC: 1073307