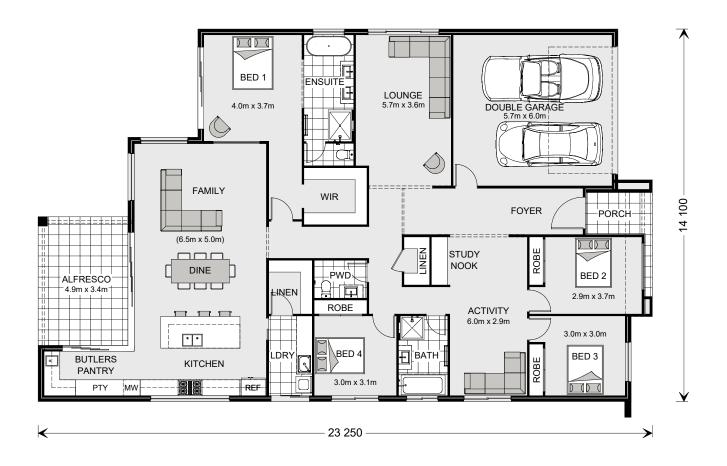

## 41 Brook Crescent North Harbour, Burpengary East

- + Huge Open Plan Living Space
- + Heavenly Kitchen with caesar stone bench tops
- + Fully Functional Butlers Pantry with alfresco serving window
- + Laundy with loads of bench space and adjoining linen closet
- + Interlocking Stacker Doors effortlessly bringing the outdoors in
- + Retreat to a Master Suite fit for a King and Queen
- + Double Vanity, Double Shower and Sectioned off toilet to the
- + Walk in Robes to Bedrooms 2, 3 and 4
- + Spacious Walk In Robe
- + Activity space
- + Foyer
- + Stud

Images depict 283 Urban facade. 283 floorplan.

\*Disclaimer: Subject to site limitations. Images and photographs may depict fixtures, finishes and features either not supplied by G.J. Gardner Homes or not included in any price stated. For detailed home pricing or to discuss time program please talk to a New Homes Consultant. QBCC 1052162