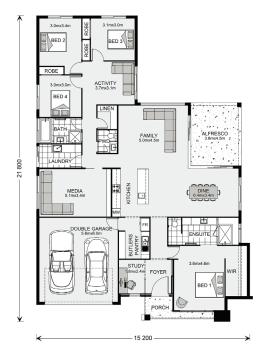

# **Coolum** 262

12 Wrasse St, Northshore Display Village, Burdell

2.5 ₫4 Þ

### **Inclusions**:

- + 4 bedrooms
- + Built in wardrobes
- + Multiple living areas
- + Open plan kitchen and dining

#### + Butlers Pantry

- + Media Room
- + Double Bay Garage
- + Large Alfresco Area