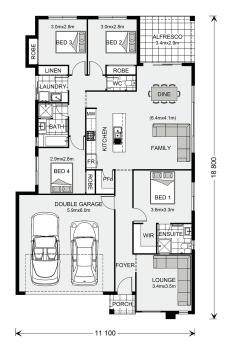

# **Brookefield** 187

10 Wrasse St, Northshore Display Village, Burdell

### **Inclusions:**

- + 4 bedrooms
- + Built in wardrobes
- + Multiple living areas
- + Open plan kitchen and dining
- + Large Pantry
- + Double Bay Garage
- + Large Alfresco Area