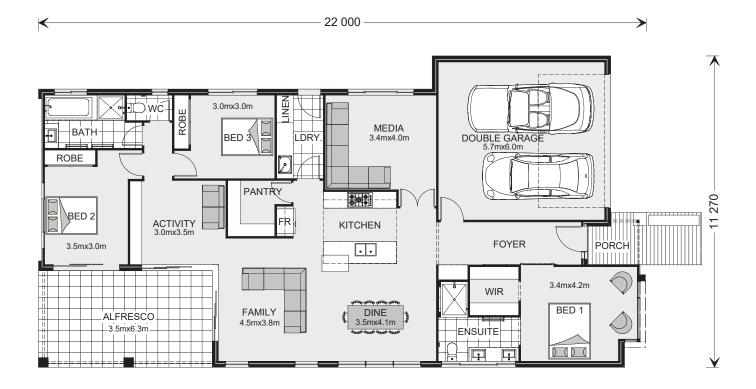

**Building Brisbane North & Bayside.** Your trusted local.

Images depict 221 Resort facade. 221 Resort floorplan.

\*Disclaimer: Subject to site limitations. Images and photographs may depict fixtures, finishes and features either not supplied by G.J. Gardner Homes or not included in any price stated. For details pricing or to discuss our building time program please talk to a New Homes Consultant. QBCC: 1052162