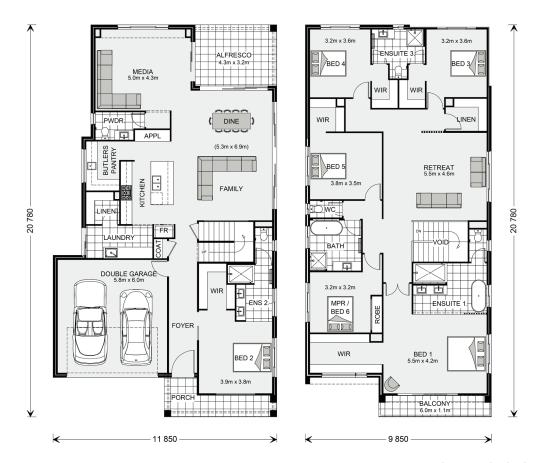

| <b>Balmain</b> 407 |                      |             |                      |             | . * |          |  |
|--------------------|----------------------|-------------|----------------------|-------------|-----|----------|--|
| Fround Floor       |                      | Upper Floor |                      |             | 1   | <u> </u> |  |
| Living             | 152.0 m²             | Living      | 182.1 m²             | CIOL OF ANA |     |          |  |
| Garage             | 38.1 m²              | Balcony     | 6.9 m²               |             | Dn  |          |  |
| Alfresco           | 14.0 m <sup>2</sup>  | Voids       | 6.4 m²               |             | AR  |          |  |
| Porch              | 8.5 m²               | Total       | 195.4 m²             |             |     |          |  |
| Total              | 212.6 m <sup>2</sup> | Grand Total | 408.0 m <sup>2</sup> |             |     |          |  |
|                    |                      |             |                      | /////       | -   |          |  |