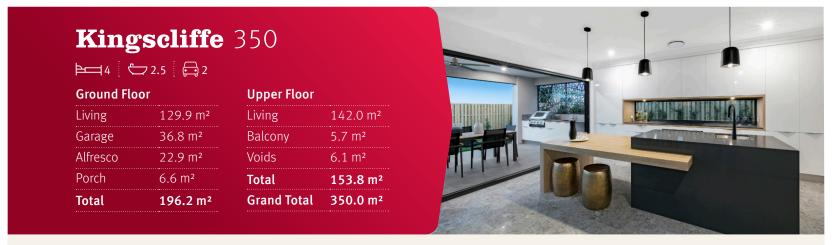

## Kingscliffe 350

## "A home that caters for the ultimate entertainer"

The large outdoor entertaining zone and multiple living areas make this home perfect for the entertainer. With an open plan kitchen, butler's pantry and family room that opens onto the large alfresco and media room, the Kingscliffe 350 makes having family and friends over a breeze.

With a large Master bedroom with ensuite and walk in robe, plus double garage, this home will be the envy of the street.

Images depict 350 Urban facade. 350 Urban floorplan.

\*Disclaimer: Subject to site limitations. Images and photographs may depict fixtures, finishes and features either not supplied by G.J. Gardner Homes or not included in any price stated. For detailed home pricing or to discuss time program please talk to a New Homes Consultant. QBCC 1172776