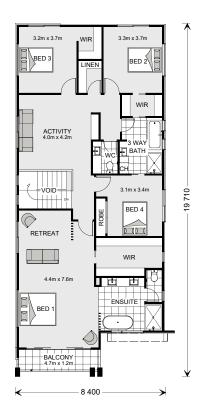

## "A home that caters for the ultimate entertainer"

The large outdoor entertaining zone and multiple living areas make this home perfect for the entertainer. With an open plan kitchen, butler's pantry and family room that opens onto the large alfresco and media room, the Kingscliffe 350 makes having family and friends over a breeze.

With a large Master bedroom with ensuite and walk in robe, plus double garage, this home will be the envy of the street.

Images depict 350 Urban facade. 350 Urban floorplan.

\*Disclaimer: Subject to site limitations. Images and photographs may depict fixtures, finishes and features either not supplied by G.J. Gardner Homes or not included in any price stated. For detailed home pricing or to discuss time program please talk to a New Homes Consultant. QBCC 1172776