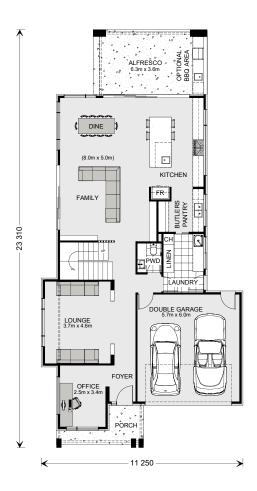

## "A home that caters for the ultimate entertainer"

The large outdoor entertaining zone and multiple living areas make this home perfect for the entertainer. With an open plan kitchen, butler's pantry and family room that opens onto the large alfresco and media room, the Kingscliffe 350 makes having family and friends over a breeze.

With a large Master bedroom with ensuite and walk in robe, plus double garage, this home will be the envy of the street.

Images depict 350 Urban facade. 350 Urban floorplan.

\*Disclaimer: Subject to site limitations. Images and photographs may depict fixtures, finishes and features either not supplied by G.J. Gardner Homes or not included in any price stated. For detailed home pricing or to discuss time program please talk to a New Homes Consultant. QBCC 1172776