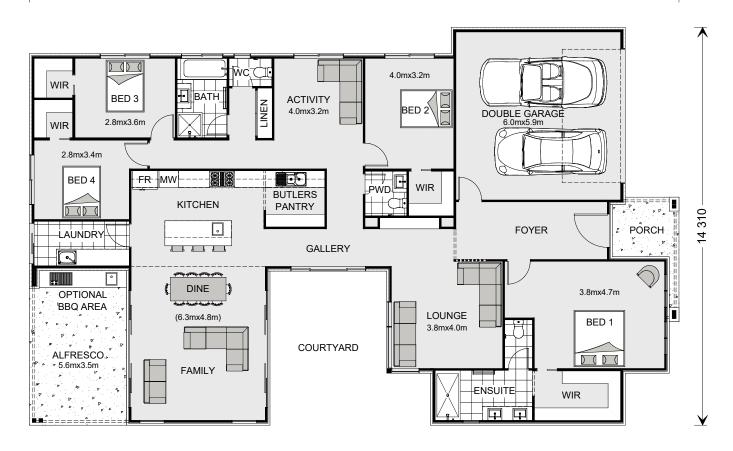

## "The perfect place to call home!"

With a classic family home feel, this four bedroom home caters to all family sizes and boasts spacious living areas throughout. There is endless places to retreat in this timeless but modern home with a large open plan kitchen, butlers pantry, multiple living areas and double garage.

With a large Master bedroom with ensuite and walk in robe, plus double garage, this home will be the envy of the street.

Images depict 278 Hamptons facade. 278 Hamptons floorplan.

\*Disclaimer: Subject to site limitations. Images and photographs may depict fixtures, finishes and features either not supplied by G.J. Gardner Homes or not included in any price stated. For detailed home pricing or to discuss time program please talk to a New Homes Consultant. QBCC 1172776