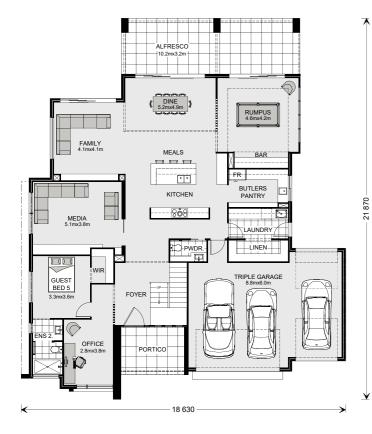

## Bluewater 509

The dramatic grand facade of the Bluewater 509 is sure to impress even the most sophisticated buyer. This executive home welcomes family and friends with a large open plan kitchen with butler's pantry, surrounded by spacious media and family areas, as well as formal dining overlooking the generous alfresco.

The large Master bedroom with ensuite, walk in robe, parents retreat with balcony and 5 bedrooms, including a downstairs Guest bedroom, makes this an exceptional family home. To finish off this superior home, the Bluewater 509 includes an office, rumpus room with built-in bar and triple car garage.

| Ground Floor |          | Upper Floor |          |
|--------------|----------|-------------|----------|
| Living       | 202.7 m² | Living      | 144.9 m² |
| Garage       | 59.3 m²  | Balcony     | 9.4 m²   |
| Alfresco     | 32.8 m²  | Voids       | 49.4 m²  |
| Portico      | 10.1 m²  | Total       | 203.7 m² |
| Total        | 304.9 m² | Grand Total | 508.6 m² |