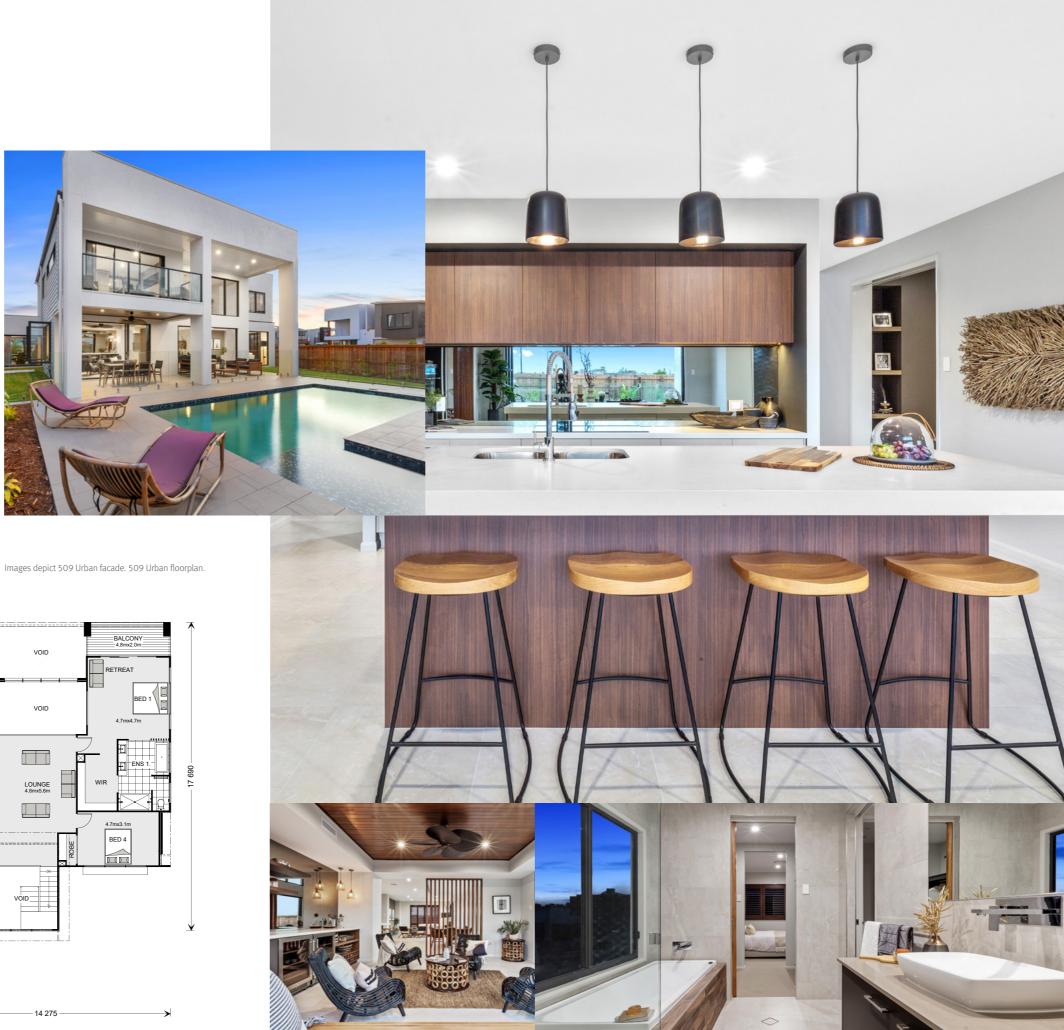

## Bluewater 509

The dramatic grand facade of the Bluewater 509 is sure to impress even the most sophisticated buyer. This executive home welcomes family and friends with a large open plan kitchen with butler's pantry, surrounded by spacious media and family areas, as well as formal dining overlooking the generous alfresco.

The large Master bedroom with ensuite, walk in robe, parents retreat with balcony and 5 bedrooms, including a downstairs Guest bedroom, makes this an exceptional family home. To finish off this superior home, the Bluewater 509 includes an office, rumpus room with built-in bar and triple car garage.