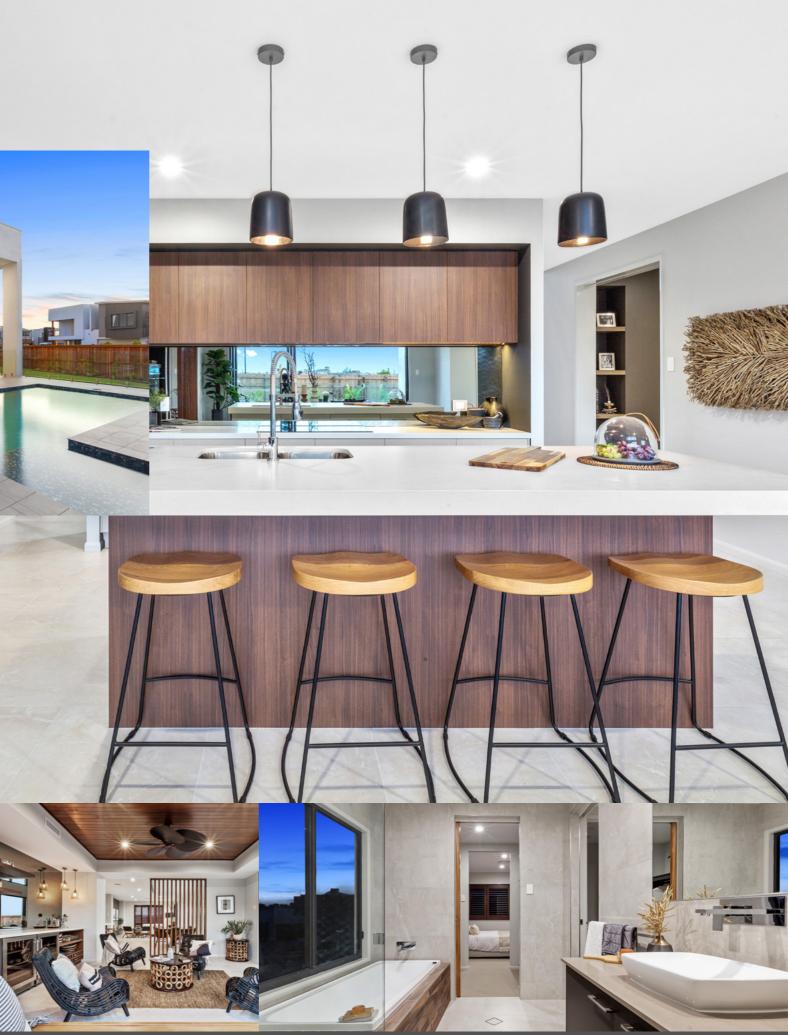

## Bluewater 509

The dramatic grand facade of the Bluewater 509 is sure to impress even the most sophisticated buyer. This executive home welcomes family and friends with a large open plan kitchen with butler's pantry, surrounded by spacious media and family areas, as well as formal dining overlooking the generous alfresco.

The large Master bedroom with ensuite, walk in robe, parents retreat with balcony and 5 bedrooms, including a downstairs Guest bedroom, makes this an exceptional family home. To finish off this superior home, the Bluewater 509 includes an office, rumpus room with built-in bar and triple car garage.