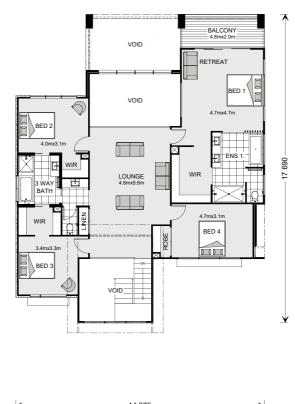

The large Master bedroom with ensuite, walk in robe, parents retreat with balcony and 5 bedrooms, including a downstairs Guest bedroom, makes this an exceptional family home. To finish off this superior home, the Bluewater 509 includes an office, rumpus room with built-in bar and triple car garage.

| Ground Floor |          | Upper Floor |          |
|--------------|----------|-------------|----------|
| Living       | 202.7 m² | Living      | 144.9 m² |
| Garage       | 59.3 m²  | Balcony     | 9.4 m²   |
| Alfresco     | 32.8 m²  | Voids       | 49.4 m²  |
| Portico      | 10.1 m²  | Total       | 203.7 m² |
| Total        | 304.9 m² | Grand Total | 508.6 m² |