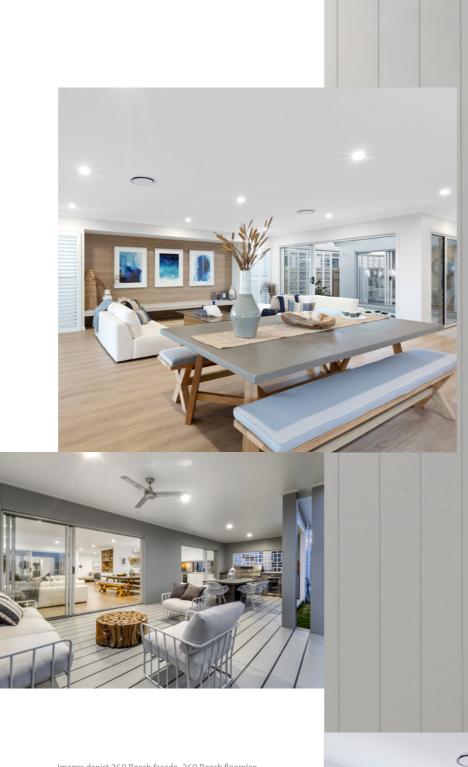

## Stillwater 260

Features two living zones, the Stillwater 260 includes a central courtyard space providing a cool cross breeze throughout the home. With an open plan kitchen, butler pantry and living area opening out onto the impressive alfresco, it is a place to unwind, a place to entertain friends and a place for the family to be together all wrapped in one.