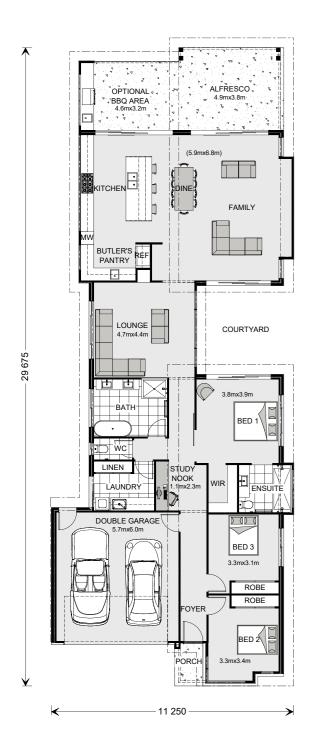

## Stillwater 260

Features two living zones, the Stillwater 260 includes a central courtyard space providing a cool cross breeze throughout the home. With an open plan kitchen, butler pantry and living area opening out onto the impressive alfresco, it is a place to unwind, a place to entertain friends and a place for the family to be together all wrapped in one.

With a large Master bedroom with ensuite and walk in robe, plus double garage, this home is the perfect family home.

Images depict 260 Beach facade. 260 Beach floorplan.

## Floor Areas

| Total    | 260.0 m² |
|----------|----------|
| Porch    | 2.6 m²   |
| Alfresco | 33.5 m²  |
| Garage   | 36.8 m²  |
| Living   | 187.1 m² |
|          |          |