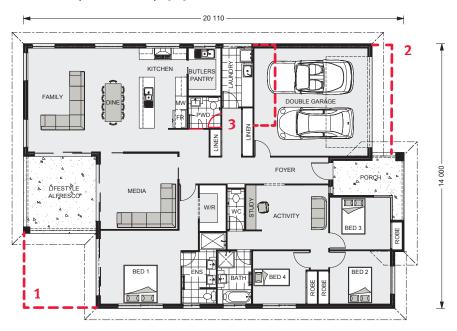

#### Changes to Standard plan

- 1. Extend Alfresco area
- 2. Extend Garage and add storage
- 3. Move Linen and PWD room door

Total area now 274m<sup>2</sup>

"Any plan can be customised to meet your needs, as you can see what we've done here."

#### **Floor Areas**

| Living   | 193.5 m²             |
|----------|----------------------|
| Garage   | 37.6 m²              |
| Alfresco | 15.6 m²              |
| Porch    | 8.6 m²               |
| Total    | 255.3 m <sup>2</sup> |