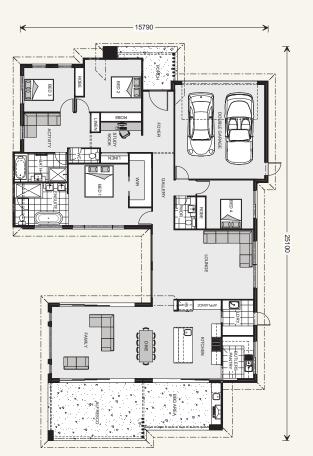

#### Features:

- Open plan living with Kitchen, Dining and Family areas opening onto the Alfresco and BBQ area
- Separate Activity room located off Beds 2 & 3 creating a perfect area for kids to hang out
- + Butlers pantry complete with a scullery for a highly versatile kitchen
- + Central courtyard space shared by the Master bedroom, Lounge and Family rooms
- + The Alfresco and BBQ areas create great space for entertaining and outdoor dining
- + The main bedroom offers plenty of light with a large ensuite and walk in robe

#### The Stillwater 303.

| Itemised Floor Areas | Area     |
|----------------------|----------|
| Internal             | 219.8sqm |
| Garage               | 37.4sqm  |
| Alfresco             | 37.7sqm  |
| Porch                | 7.8sqm   |
| Gross Floor Area     | 302.7sqm |