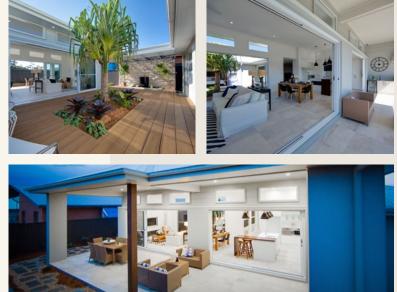

## Allow yourself to imagine the lifestyle you've always wanted, in the home you deserve!

Do you enjoy the outdoors? If so this indoor-outdoor home will be your ultimate dream come true.

Stillwater Designs, exclusive to G.J. Gardner Homes, provides two living zones which wrap around a central outdoor space that provides cooling cross breezes throughout. This inner courtyard is completely private making it ideally suited for any kind of outdoor living - a pool, tranquil garden or a combination of both.

It is a place to unwind, a place to entertain friends and a place for the family to be together all wrapped in one. So enjoy the open air, let go of stress, kick back and relax – you've come home to Stillwater Designs. The **Stillwater 303** offers individually crafted facades that will inspire you by providing a choice of home that reflects your personal style and lifestyle preferences.

#### Features:

- Open plan living with Kitchen, Dining and Family areas opening onto the Alfresco and BBQ area
- Separate Activity room located off Beds 2 & 3 creating a perfect area for kids to hang out
- + Butlers pantry complete with a scullery for a highly versatile kitchen
- + Central courtyard space shared by the Master bedroom, Lounge and Family rooms
- + The Alfresco and BBQ areas create great space for entertaining and outdoor dining
- + The main bedroom offers plenty of light with a large ensuite and walk in robe