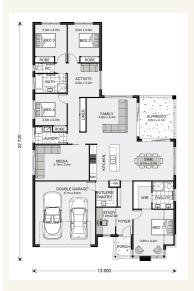

## House and land package from \$510,000\*

Address: 95 Shetland Close, Townsend

### Inclusions:

- + Concrete Slab, Brick & Tile Constructions
- All Floor and Window Coverings
- + Ceiling Fans, LED Lights, Double Power Points and Smeg Appliances
- + Flyscreens, TV Antenna, Letterbox, Clothesline
- Tiled Porch and Alfresco
- + All Site Costs & Council Fees Included. Fixed Price Contract.



\*Images and photographs may depict fixtures, finishes and features either not supplied by G.J. Gardner Homes or not included in any price stated. These items include furniture, swimming pools, pool decks, fences, landscaping - including planter boxes, retaining walls, water features, pergolas, screens and decorative landscaping items such as fencing and outdoor kitchens and barbeques. For detailed home pricing, please talk to a new homes consultant.

### Coolum 246 - Element Series









# Give us a call or drop in for a chat today.

#### Office:

Grafton

41-47 Fitzroy St, Grafton NSW 2460

Roy Allen Sales Consultant Call: 0448 425 608 Email: roy.allen@gjgardner.com.au

Call: 02 6642 8711 Email: grafton@gjgardner.com.au Or visit gjgardner.com.au