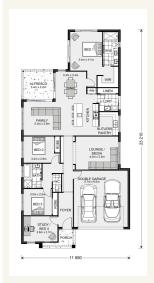

# House and land package from \$460,000\*

## Address: 23 Headlands Esplanade, innes park

#### Inclusions:

- + Choice of facades Available
- + Stone benchtops in kitchen and bathrooms
- + Quality inclusions throughout
- Most Trusted Builder for 4 years from Product Review
- + Exposed aggregate driveway
- + Fixed price contract



\*Images and photographs may depict fixtures, finishes and features either not supplied by G.J. Gardner Homes or not included in any price stated. These items include furniture, swimming pools, pool decks, fences, landscaping - including planter boxes, retaining walls, water features, pergolas, screens and decorative landscaping items such as fencing and outdoor kitchens and barbeques. For detailed home pricing, please talk to a new homes consultant.

### **Edgewater 219 - Element Series**









# Give us a call or drop in for a chat today.

#### Office:

Fraser Coast/Bundaberg 152 Boat Harbour Dr, Hervey Bay Queensland 4655 QBCC: 1172776

Mark Tyler New Home Consultant Call: 0467 973 737 Email: mark.tyler@gjgardner.com.au

Call: 07 4124 6888 Email: herveybay@gjgardner.com.au Or visit