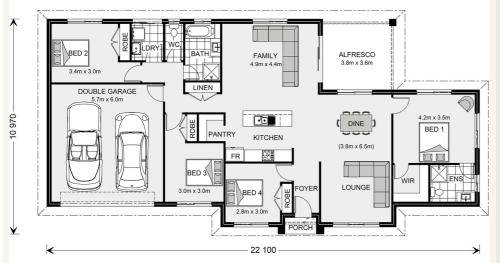

### Inclusions:

- + 4 x Bedroom
- + 2 x Bathroom
- + 2 x Car
- + Alfresco
- + Open Plan Living
- + WIR

\*Images and photographs may depict fixtures, finishes and features either not supplied by G.J. Gardner Homes or not included in any price stated. These items include furniture, swimming pools, pool decks, fences, landscaping - including planter boxes, retaining walls, water features, pergolas, screens and decorative landscaping items such as fencing and outdoor kitchens and barbeques. For detailed home pricing, please talk to a new homes consultant.

## Wishart 206 - Express Series