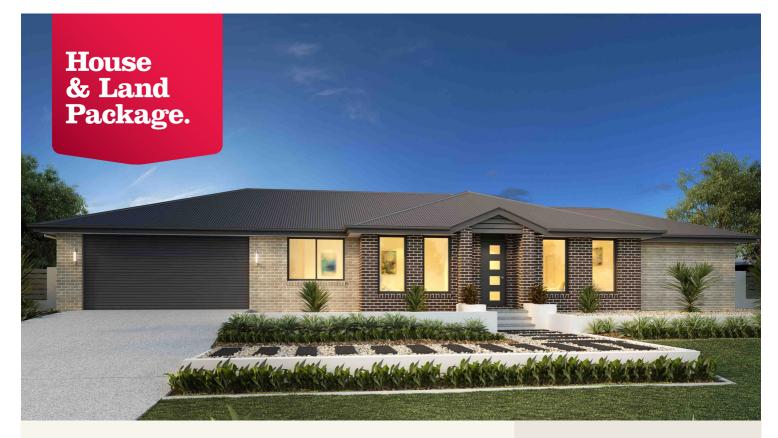

# House and land package from \$509,000\*

### Address: 1 Leura Lane, Hamilton

### Inclusions:

- + 4 x Bedroom
- + 2 x Bathroom
- + 2 x Car
- + Alfresco
- + Open Plan Living
- + WIR

\*Images and photographs may depict fixtures, finishes and features either not supplied by G.J. Gardner Homes or not included in any price stated. These items include furniture, swimming pools, pool decks, fences, landscaping - including planter boxes, retaining walls, water features, pergolas, screens and decorative landscaping items such as fencing and outdoor kitchens and barbeques. For detailed home pricing, please talk to a new homes consultant.