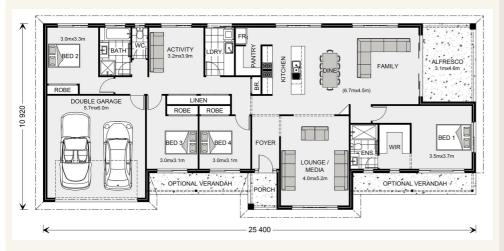

## Inclusions:

- 4 x Bedroom
- 2 x Bathroom
- Open plan Living
- WIP
- WIR
- Alfresco

\*Images and photographs may depict fixtures, finishes and features either not supplied by G.J. Gardner Homes or not included in any price stated. These items include furniture, swimming pools, pool decks, fences, landscaping - including planter boxes, retaining walls, water features, pergolas, screens and decorative landscaping items such as fencing and outdoor kitchens and barbeques. For detailed home pricing, please talk to a new homes consultant.

Longreach 247 - Homestead Series

2

Give us a call or drop in for a chat today.

Office:

Ararat

92 Barkly Street, Ararat Vic 3377 Jacorey Pty Ltd, CDB-U 49694.

Pene Baker

**New Home Consultant** 