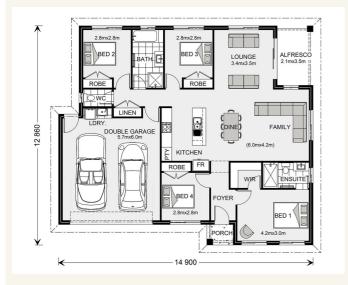

## House and land package from \$405,000\*

Address: 9 Wade St, Hamilton

## Inclusions:

- + 4 x Bedrooms
- + 2 x Bathrooms
- + 2 x Car
- Alfresco
- + WIR
- + Open Plan Living

\*Images and photographs may depict fixtures, finishes and features either not supplied by G.J. Gardner Homes or not included in any price stated. These items include furniture, swimming pools, pool decks, fences, landscaping - including planter boxes, retaining walls, water features, pergolas, screens and decorative landscaping items such as fencing and outdoor kitchens and barbeques. For detailed home pricing, please talk to a new homes consultant.

## **Brighton 175 - Express Series**

Give us a call or drop in for a chat today.