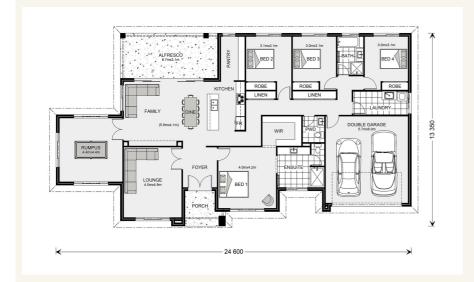

## Inclusions:

- + 4 x Bedroom
- + 2 x Bathroom
- + open plan living
- ► WIP
- + WIR
- + 2 x Car

\*Images and photographs may depict fixtures, finishes and features either not supplied by G.J. Gardner Homes or not included in any price stated. These items include furniture, swimming pools, pool decks, fences, landscaping - including planter boxes, retaining walls, water features, pergolas, screens and decorative landscaping items such as fencing and outdoor kitchens and barbeques. For detailed home pricing, please talk to a new homes consultant.

Oakdale Estate 272 - Estate Series

4 🗐

2

2

Give us a call or drop in for a chat today.

Office:

Ararat

92 Barkly Street, Ararat Vic 3377 Jacorey Pty Ltd, CDB-U 49694.