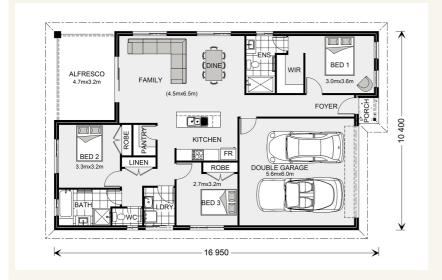

## Nova 170 - Express Series

Give us a call or drop in for a chat today.

## Inclusions:

- + Concrete Slab, Brick & Colorbond Constructions
- All Floor and Window Coverings
- + Ceiling Fans, LED Lights, Double Power Points and Smeg Appliances
- + Flyscreens, TV Antenna, Letterbox, Clothesline
- Tiled Porch and Alfresco
- + All Site Costs & Council Fees Included. Fixed Price Contract.