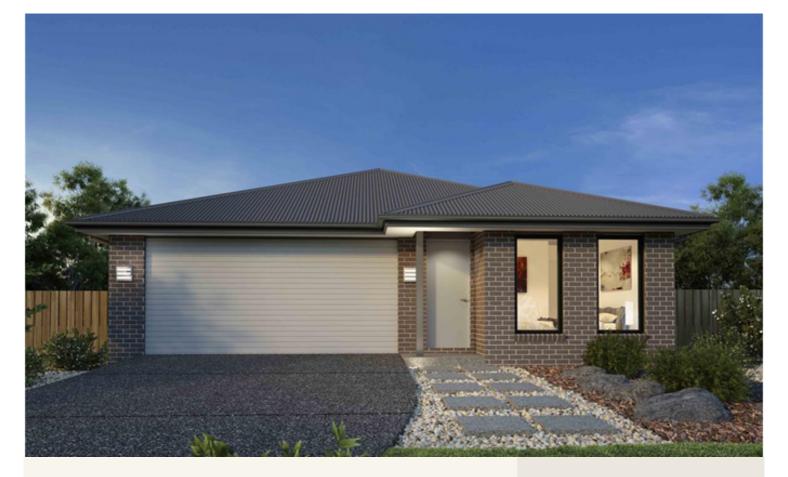

## House and land package from \$434,000\*

Address: 123 Scullin Street, Townsend

## Inclusions:

- + Concrete Slab, Brick & Colorbond Constructions
- All Floor and Window Coverings
- + Ceiling Fans, LED Lights, Double Power Points and Smeg Appliances
- + Flyscreens, TV Antenna, Letterbox, Clothesline
- Tiled Porch and Alfresco
- + All Site Costs & Council Fees Included. Fixed Price Contract.