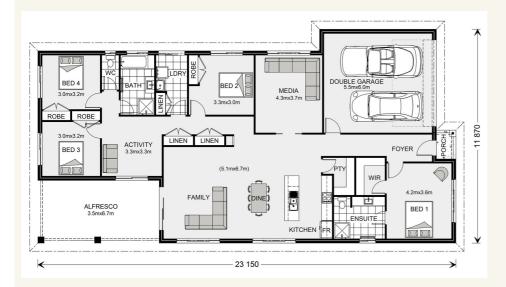

### Inclusions:

- + Colour concrete Driveway up to 35m2
- Site cost allowance
- + Clothesline
- + Letterbox
- + Master bedroom to the front
- + 20mm Caesarstone the Bathroom & Ensuite

\*Images and photographs may depict fixtures, finishes and features either not supplied by G.J. Gardner Homes or not included in any price stated. These items include furniture, swimming pools, pool decks, fences, landscaping - including planter boxes, retaining walls, water features, pergolas, screens and decorative landscaping items such as fencing and outdoor kitchens and barbeques. For detailed home pricing, please talk to a new homes consultant.

## Pacific 250 - Express Series

2

2