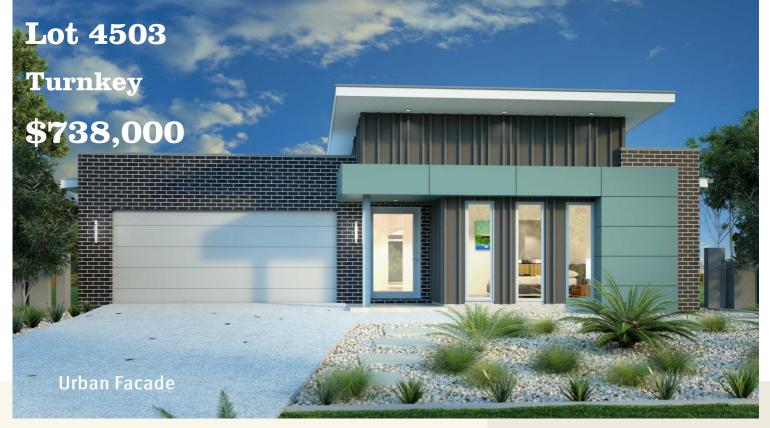

Portside 211 Urban Facade \$313,000 (incl GST) Lot 4503 Peregian Springs – 450m2 \$450,000