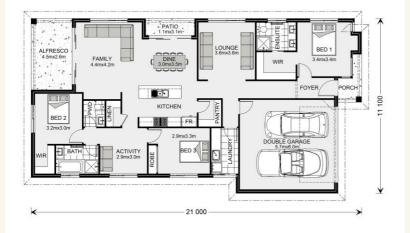

## **Element Series**

| Floor Areas | Area      |
|-------------|-----------|
| Internal    | 154.6 sqm |
| Garage      | 37.3 sqm  |
| Alfresco    | 11.8 sqm  |
| Patio       | 3.4 sqm   |
| Porch       | 3.2 sqm   |
| Total Area  | 211.0 Sam |