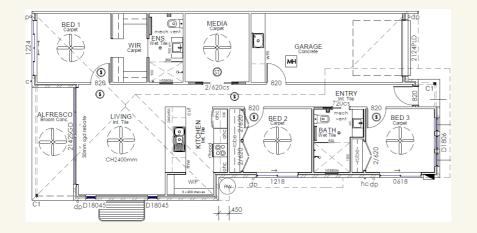

## **Element Series**

| 3 | 2 | 1 |  |
|---|---|---|--|
|   |   |   |  |

| Floor Areas                     | Area                    |
|---------------------------------|-------------------------|
| Internal Ground Floor<br>Garage | 100.99 sqm<br>21.14 sqm |
| Alfresco                        | 8.82 sqm                |
| Porch                           | 1.13 sqm                |
| Total Area                      | 132.08 sqm              |