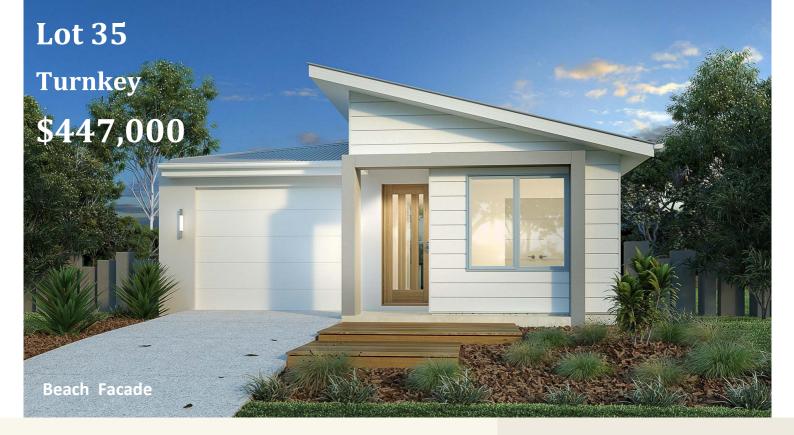

Park Villa 132 Beach Facade \$207,000 (incl GST) Lot 35 Park Ave, Peregian Springs – 200m2 \$240,000

## Package includes turf & basic landscaping (garden to front yard)

Package includes:

- + Upgraded Beach façade
- + M class soil site costs + piers
- + Omega Appliances 600mm
- + Tiles & carpet throughout
- + Stone benchtops throughout
- + Letterbox, clothesline, TV antenna
- + 2550 mm High Ceilings + Square Set
- + LED Downlights + ceiling fans
- + Exposed aggregate driveway + porch
- + Daikin Split System Aircon