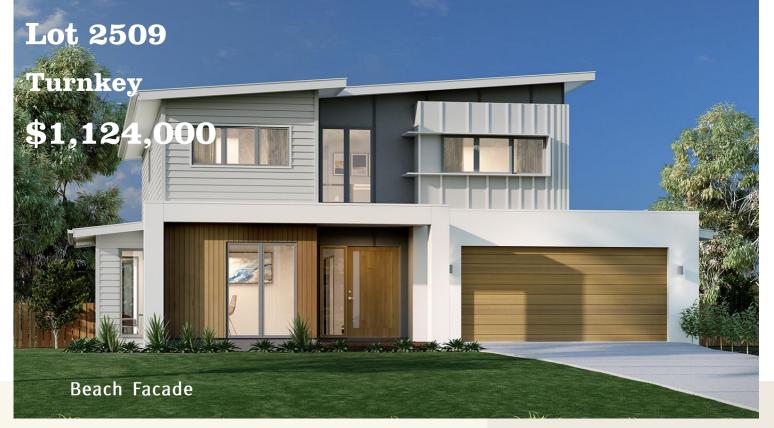

Twin Waters 270 Beach Facade \$439,000 (incl GST)
Lot 2509 Peregian Springs – 800m2 \$685,000

## Package includes:

- + Upgraded Beach façade
- + H1 class soil site costs
- + 28 x double power points
- + Ducted air-conditioning
- + Tiles & carpet throughout
- + Letterbox, clothesline, TV antenna
- + 2550 mm High Ceilings
- + 42 x LED Downlights + 10 x ceiling fans
- + Exposed aggregate driveway 65sqm
- + Stone bench tops throughout