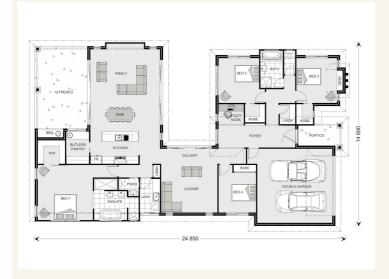

#### Inclusions:

- + House \$ 428,000 Land \$ 520,000
- + Fencing, Landscaping and Turf Allowances included
- + 65 m2 of Exposed Aggregate Driveway
- + Stunning Resort Facade with full Render
- + Stone Benchtops throughout
- + Butlers Pantry with separate sink

### Mandalay 298 - Element Series

Give us a call or drop in for a chat today.