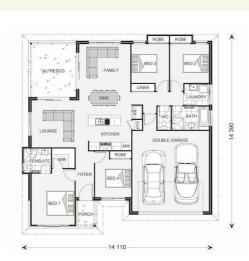

## **Element Series**

| Floor Areas           | Area      |
|-----------------------|-----------|
| Internal Ground Floor | 125.4 sqm |
| Garage                | 38.6 sqm  |
| Alfresco              | 14.8 sqm  |
| Porch                 | 3.0 sqm   |
|                       |           |
| Total Area            | 181.8 sqm |