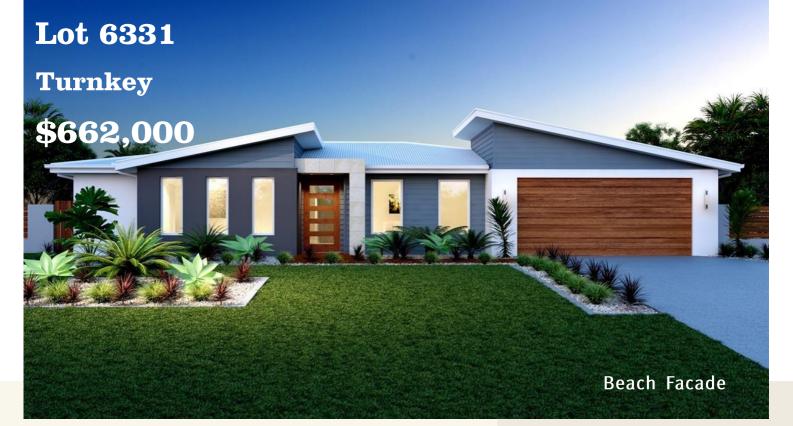

Widebay 181 Beach Facade \$277,000 (incl GST) Lot 6331 Peregian Springs – 626m2 \$385,000

## Package includes:

- + Upgraded Beach façade
- + H1 class soil site costs
- + 17 x double power points
- + Ducted air-conditioning
- + Tiles & carpet throughout
- + Letterbox, clothesline, TV antenna
- + 2550 mm High Ceilings
- + 26 x LED Downlights + 7 x ceiling fans
- + Exposed aggregate driveway 65sqm
- + Stone bench tops throughout