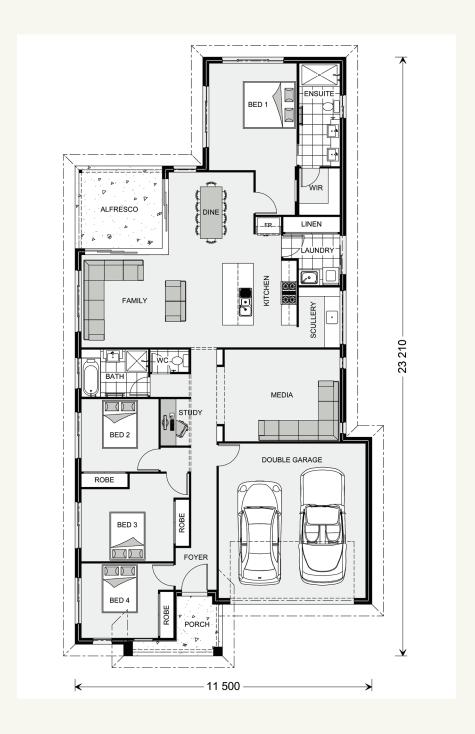

# The Edgewater 219.

### **FEATURES**

- + Media room
- + Open plan family room
- + Kitchen with scullery
- + Study

### SPECIFICATIONS

**Living:** 165.4 sq.m **Garage:** 37.4 sq.m Alfresco: 10.8 sq.m Porch: 5.3 sq.m Total: 218.9 sq.m

### TOTAL AREA

**Width:** 11.500 m **Length:** 23.210 m

The facades shown on this brochure are not representations of this floor plan.

NOTES