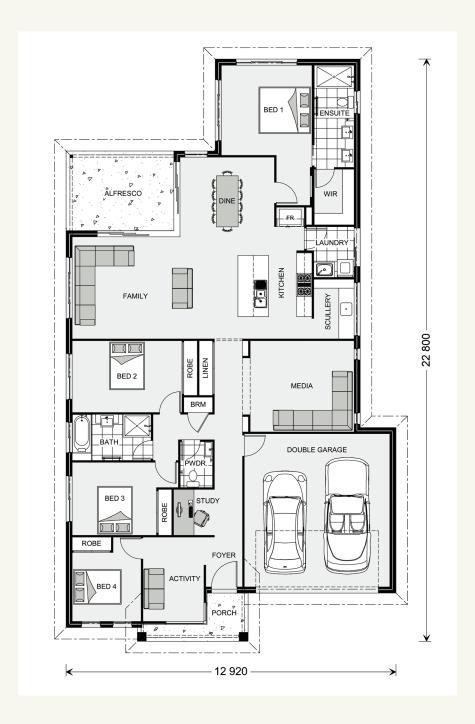

# The Edgewater 241.

### **FEATURES**

- + Media room
- + Study
- + Activity room
- + Family room

# SPECIFICATIONS

**Garage:** 37.4 sq.m **Alfresco:** 13.2 sq.m Porch: 5.0 sq.m

**Living:** 185.3 sq.m

Total: 240.9 sq.m

### TOTAL AREA

**Width:** 12.920 m **Length:** 22.800 m

| N  | $\cap$ | Т | F | ς |  |
|----|--------|---|---|---|--|
| IΝ | U      | 1 | L | 2 |  |