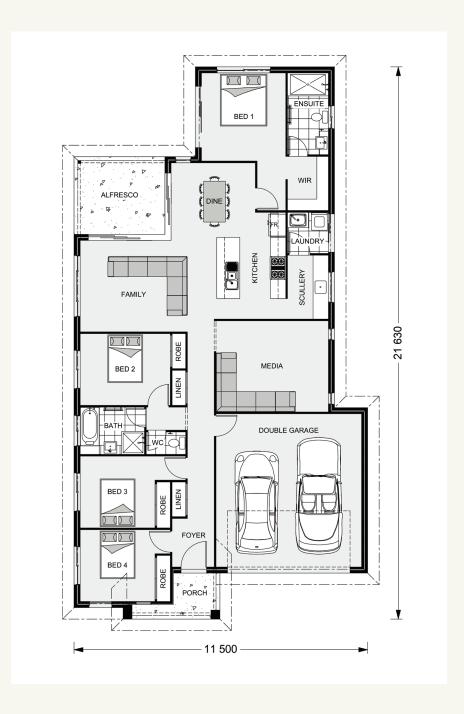

# The Edgewater 203.

### **FEATURES**

- + Media room
- + Open plan family room
- + Spacious ensuite
- + Lifestyle alfresco

### SPECIFICATIONS

 Living:
 150.7 sq.m

 Garage:
 37.4 sq.m

 Alfresco:
 10.8 sq.m

 Porch:
 4.5 sq.m

 Total:
 203.4 sq.m

#### TOTAL AREA

**Width:** 11.500 m **Length:** 21.630 m

The facades shown on this brochure are not representations of this floor plan.

| NOTES |  |  |  |
|-------|--|--|--|
|       |  |  |  |
|       |  |  |  |
|       |  |  |  |
|       |  |  |  |