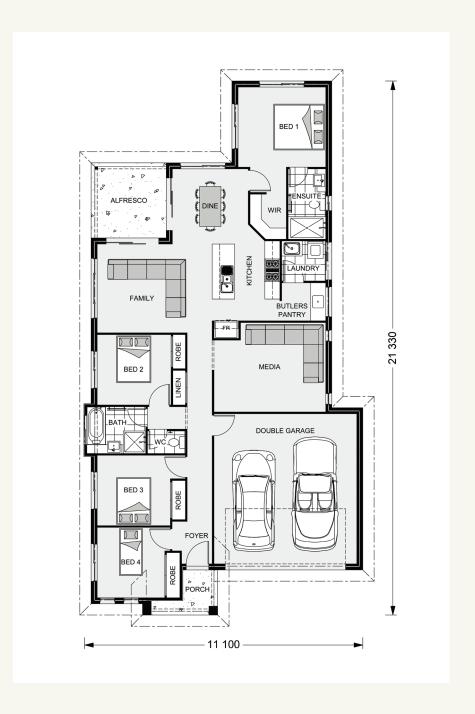

# The Edgewater 186.

### **FEATURES**

- + Family room
- + Butler's pantry
- + Media room
- + Lifestyle alfresco

## SPECIFICATIONS

 Living:
 135.9 sq.m

 Garage:
 37.4 sq.m

 Alfresco:
 9.0 sq.m

 Porch:
 3.5 sq.m

 Total:
 185.8 sq.m

#### TOTAL AREA

**Width:** 11.100 m **Length:** 21.330 m

The facades shown on this brochure are not representations of this floor plan.

| NOTES |  |  |  |
|-------|--|--|--|
|       |  |  |  |
|       |  |  |  |