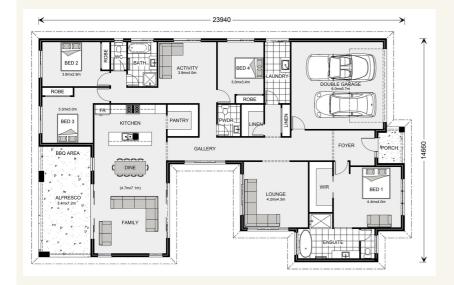

#### Beachmere 303 - Element Series

Give us a call or drop in for a chat today.

#### Inclusions:

- + Family home
- + Concrete Driveway
- + Plain Concrete Driveway
- Open Plan Living
- + Good Heating and Cooling
- + All Horsham Site Costs

\*Images and photographs may depict fixtures, finishes and features either not supplied by G.J. Gardner Homes or not included in any price stated. These items include furniture, swimming pools, pool decks, fences, landscaping - including planter boxes, retaining walls, water features, pergolas, screens and decorative landscaping items such as fencing and outdoor kitchens and barbeques. For detailed home pricing, please talk to a new homes consultant.