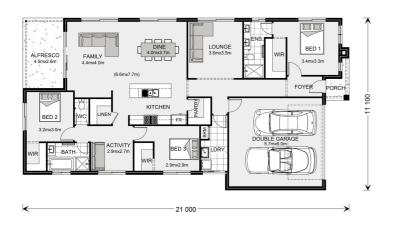

### House and land package from \$435,683\*

#### Address: 474 Tatlock Street, Horsham

Inclusions:

- + Family home
- + All Floorcoverings
- + Downlights through the living areas
- + Open Plan Living
- + Good Heating and Cooling
- + All Horsham Site Costs



\*Images and photographs may depict fixtures, finishes and features either not supplied by G.J. Gardner Homes or not included in any price stated. These items include furniture, swimming pools, pool decks, fences, landscaping - including planter boxes, retaining walls, water features, pergolas, screens and decorative landscaping items such as fencing and outdoor kitchens and barbeques. For detailed home pricing, please talk to a new homes consultant.

Welcome home.

Portland 211 - Express Series



## Give us a call or drop in for a chat today.

#### Office:

Ararat 92 Barkly Street, Ararat Vic 3377 Jacorey Pty Ltd, CDB-U 49694.

#### Kerry Wade

New Home Consultant Call: +61428852820 Email: kerry.wade@gjgardner.com.au

Call: 03 5352 3298 Email: ararat@gjgardner.com.au Or visit gjgardner